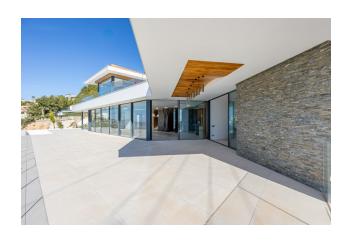

## **Description**

**This stunning 1,050 m² villa,** located in the exclusive coastal area **of Altea,** offers a unique lifestyle combining luxury, comfort and impressive panoramic sea views.

#### **Unique Features:**

• **The ground floor** is a haven for entertaining. Outdoor pool with cascading waterfalls, chill-out terrace, guest apartment with rear entrance, bar area, gourmet kitchen and bright living room with access to the terrace.