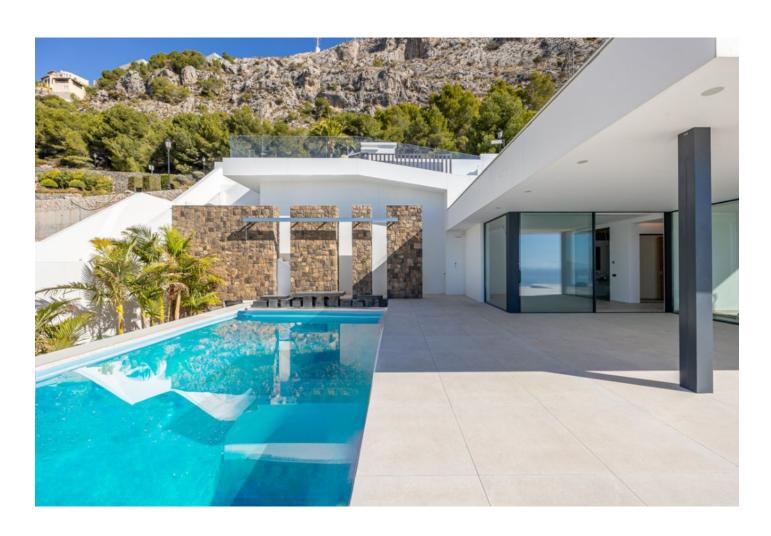

# Luxury Villa with Panoramic Sea Views in Altea (250237)

## **Description**

**This stunning 1,050 m² villa,** located in the exclusive coastal area **of Altea,** offers a unique lifestyle combining luxury, comfort and impressive panoramic sea views.

#### **Unique Features:**

• **The ground floor** is a haven for entertaining. Outdoor pool with cascading waterfalls, chill-out terrace, guest apartment with rear entrance, bar area, gourmet kitchen and bright living room with access to the terrace.