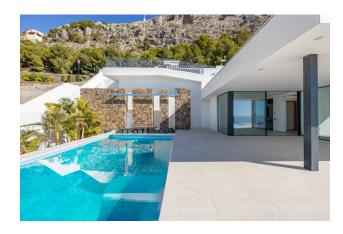

# Luxury Villa with Panoramic Sea Views in Altea (250237)

## **Description**

**This stunning 1,050 m² villa,** located in the exclusive coastal area **of Altea,** offers a unique lifestyle combining luxury, comfort and impressive panoramic sea views.

#### **Unique Features:**

• **The ground floor** is a haven for entertaining. Outdoor pool with cascading waterfalls, chill-out terrace, guest apartment with rear entrance, bar area, gourmet kitchen and bright living room with access to the terrace.