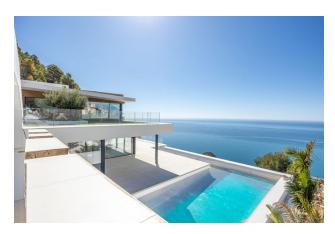

#### **Unique Features:**

• **The ground floor** is a haven for entertaining. Outdoor pool with cascading waterfalls, chill-out terrace, guest apartment with rear entrance, bar area, gourmet kitchen and bright living room with access to the terrace.

- **The second floor** is a privacy zone. 4 luxurious bedrooms with bathrooms and a veranda, the master bedroom with a dressing room, an office and a jacuzzi overlooking the sea.
- **The third floor** is a relaxation zone. The sauna, a cozy bar and a gym can be used for relaxation and keeping fit.