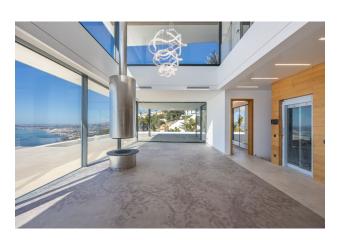

## **Description**

**This stunning 1,050 m² villa,** located in the exclusive coastal area **of Altea,** offers a unique lifestyle combining luxury, comfort and impressive panoramic sea views.

- **The second floor** is a privacy zone. 4 luxurious bedrooms with bathrooms and a veranda, the master bedroom with a dressing room, an office and a jacuzzi overlooking the sea.
- **The third floor** is a relaxation zone. The sauna, a cozy bar and a gym can be used for relaxation and keeping fit.