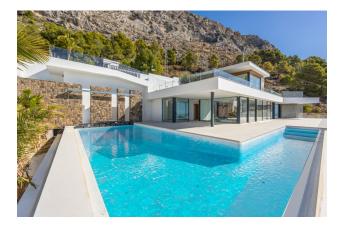

# Luxury Villa with Panoramic Sea Views in Altea (250237)

## **Description**

**This stunning 1,050 m² villa,** located in the exclusive coastal area **of Altea,** offers a unique lifestyle combining luxury, comfort and impressive panoramic sea views.

#### **Unique Features:**

• **The ground floor** is a haven for entertaining. Outdoor pool with cascading waterfalls, chill-out terrace, guest apartment with rear entrance, bar area, gourmet kitchen and bright living room with access to the terrace.