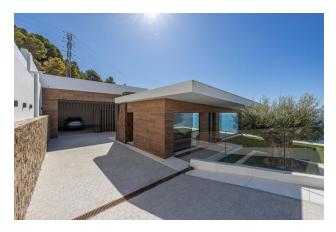

#### **Unique Features:**

• **The ground floor** is a haven for entertaining. Outdoor pool with cascading waterfalls, chill-out terrace, guest apartment with rear entrance, bar area, gourmet kitchen and bright living room with access to the terrace.

#### **Comfort and convenience:**

- Large parking for 6 cars
- Private elevator
- Sustainability: solar panels, zone lighting, individual climate control.
- Furniture, garage, air conditioning and heating included