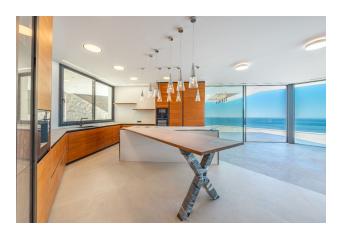

## **Description**

**This stunning 1,050 m² villa,** located in the exclusive coastal area **of Altea,** offers a unique lifestyle combining luxury, comfort and impressive panoramic sea views.

#### **Unique Features:**

• **The ground floor** is a haven for entertaining. Outdoor pool with cascading waterfalls, chill-out terrace, guest apartment with rear entrance, bar area, gourmet kitchen and bright living room with access to the terrace.