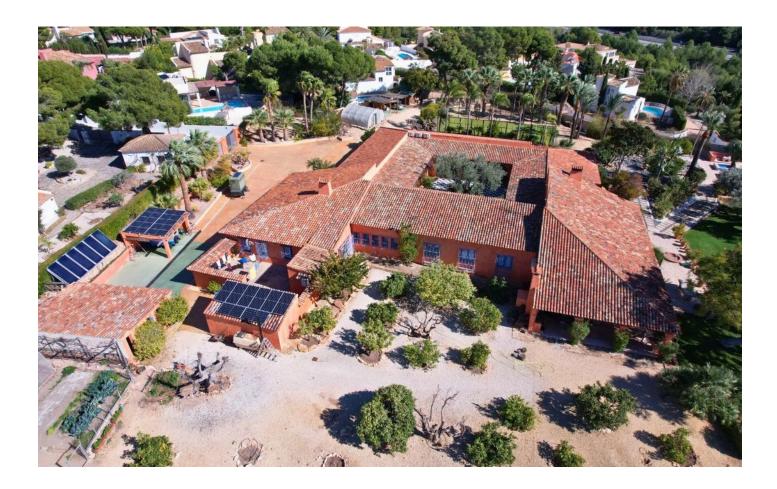

# Charming villa in Altea la Vella with sea views (251237)

#### Description

**This charming rustic villa, located in the picturesque area of Altea la Vella**, embodies the harmony of luxury and tranquility with stunning sea views.

**Situated on a spacious plot of 7,900 m<sup>2</sup>**, it fits perfectly into the natural surroundings **of the sea**, creating an atmosphere of privacy.

The villa features a single-storey layout, carefully designed to allow natural light to penetrate into all areas.

The villa includes **seven spacious bedrooms**, each with its own fully equipped bathroom, providing maximum comfort and privacy.