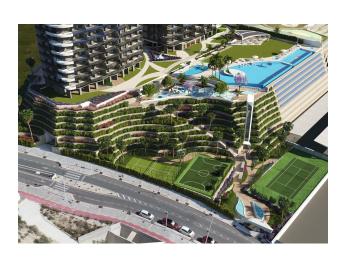

#### Facilities of the complex:

- Swimming pools, including heated ones
- Jacuzzi and chill-out area

- Gym with panoramic views
- Co-working space and cinema
- Sports court, tennis and padel court
- Golf courses, Wi-Fi and concierge service