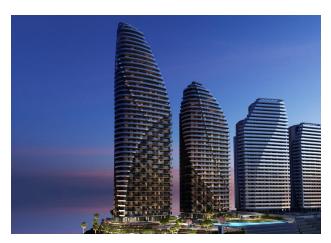

**The complex consists of two towers:** one of 30 floors, the other of 40 floors, with a south orientation, which allows maximum use of natural light and panoramic views. There are apartments for sale with **1, 2, 3 or 4 bedrooms** and spacious terraces where you can feel the sensation of "floating" thanks to the glass railings that create the effect of endless horizons.