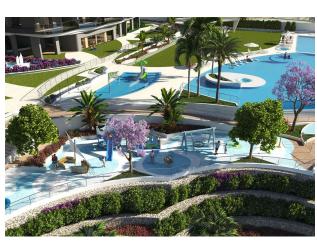

#### Facilities of the complex:

- Swimming pools, including heated ones
- Jacuzzi and chill-out area

- Gym with panoramic views
- Co-working space and cinema
- Sports court, tennis and padel court
- Golf courses, Wi-Fi and concierge service