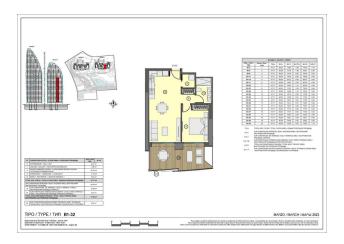

## 435 000 €

C3 Floor area 60 m<sup>2</sup>

Number of rooms 1 bedroom

Furnitures Partly

**≈** To the

beach: 50 m

• Location: Spain, Benidorm

₹ To the airport: km

#### **Apartment characteristics:**

- 1 bedroom
- 1 bathroom
- area 60 m²
- terrace: 16 m²
- heating: heat pumps
- parking, storage and laundry: available

Year of construction: 2026

These apartments represent a unique lifestyle on Poniente Beach, becoming a landmark on the Benidorm skyline.