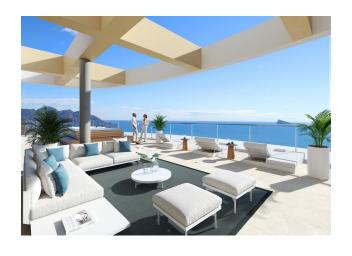

The apartments have been designed with the utmost attention to detail to ensure comfort. External and covered terraces provide stability all year round.

#### **Apartment characteristics:**

- 1 bedroom
- 1 bathroom
- area 60 m²
- terrace: 16 m²
- heating: heat pumps
- parking, storage and laundry: available

Year of construction: 2026

These apartments represent a unique lifestyle on Poniente Beach, becoming a landmark on the Benidorm skyline.