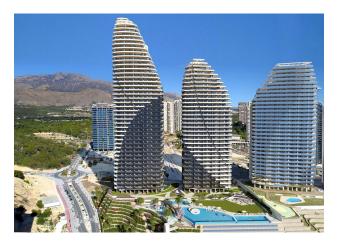

**The complex consists of two towers:** one of 30 floors, the other of 40 floors, with a south orientation, which allows maximum use of natural light and panoramic views. There are apartments for sale with **1, 2, 3 or 4 bedrooms** and spacious terraces where you can feel the sensation of "floating" thanks to the glass railings that create the effect of endless horizons.

#### Facilities of the complex:

- Swimming pools, including heated ones
- Jacuzzi and chill-out area

- Gym with panoramic views
- Co-working space and cinema
- Sports court, tennis and padel court
- Golf courses, Wi-Fi and concierge service