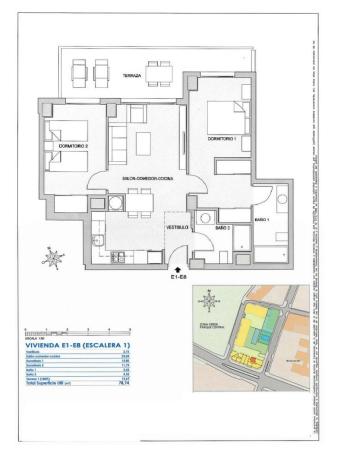

### 254 000 €

G Floor area

75 m<sup>2</sup>

Number of rooms

2 bedrooms

🖣 Furnitures 💮 Partly

pprox To the

beach: 200 m

#### Apartment with 2 bedrooms.

This new residential complex in El Campello, **just 200 meters from the sandy beach**, offers a unique opportunity for comfortable living or holidays on the Mediterranean Sea. The complex is ideal for both summer holidays and permanent residence.

The residential complex includes 3 buildings with apartments. All apartments have large terraces, allowing you to enjoy the views and fresh sea air. The underground garage has parking spaces and storage rooms, and each building has elevators.