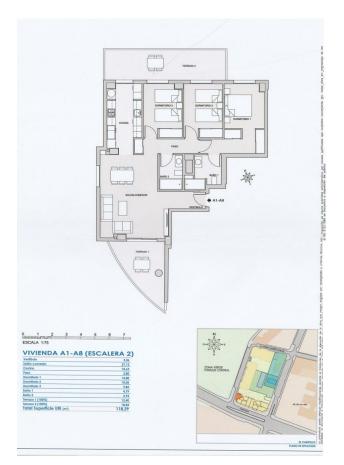

#### Apartment with 2 bedrooms.

This new residential complex in El Campello, **just 200 meters from the sandy beach**, offers a unique opportunity for comfortable living or holidays on the Mediterranean Sea. The complex is ideal for both summer holidays and permanent residence.

The residential complex includes 3 buildings with apartments. All apartments have large terraces, allowing you to enjoy the views and fresh sea air. The underground garage has parking spaces and storage rooms, and each building has elevators.