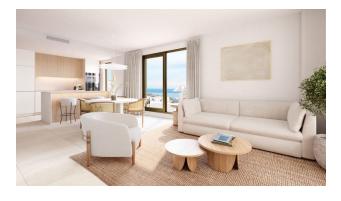

### **Apartment description:**

2 bedrooms

• Usable area: 60 m²

• Built-up area: 69 m²

• Terrace: 13 m<sup>2</sup>

• **Kitchen:** American, equipped with induction hob, extractor hood, electric oven, microwave, dishwasher and refrigerator.