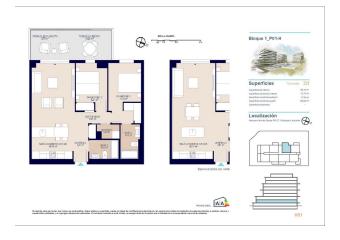

# 320 000 €

C3 Floor area 69 m<sup>2</sup>

Number of rooms 2 bedrooms

Furnitures Partly

≈ To the beach: m

**Q** Location: **Spain, Аликанте** 

**✗** To the airport: **kn** 

To the city centre:

### **Apartment description:**

2 bedrooms

• Usable area: 60 m²

• Built-up area: 69 m²

• Terrace: 13 m<sup>2</sup>

• **Kitchen:** American, equipped with induction hob, extractor hood, electric oven, microwave, dishwasher and refrigerator.