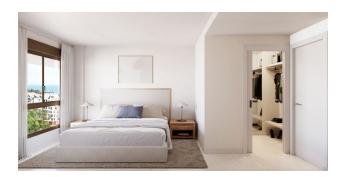

### **Apartment description:**

2 bedrooms

• Usable area: 60 m²

• Built-up area: 69 m²

• Terrace: 13 m<sup>2</sup>

• **Kitchen:** American, equipped with induction hob, extractor hood, electric oven, microwave, dishwasher and refrigerator.