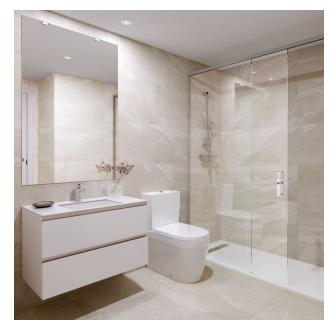

### **Apartment description:**

2 bedrooms

• Usable area: 60 m²

• Built-up area: 69 m²

• Terrace: 13 m<sup>2</sup>

• **Kitchen:** American, equipped with induction hob, extractor hood, electric oven, microwave, dishwasher and refrigerator.