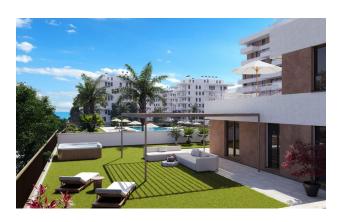

### **Apartment description:**

2 bedrooms

• Usable area: 60 m²

• Built-up area: 69 m²

• Terrace: 13 m<sup>2</sup>

• **Kitchen:** American, equipped with induction hob, extractor hood, electric oven, microwave, dishwasher and refrigerator.

• Heating: Underfloor heating

• Air conditioning: Through ducts

• Double glazing and armored door for safety

• Storage room, open and covered terraces, outdoor shower

Year built: 2025

The apartment is ideal for both permanent residence and holidays, providing everything you need for a comfortable life by the sea.