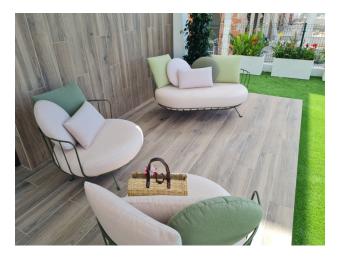

#### Villa Features:

- 3 bedrooms and 3 bathrooms
- Living room with spacious seating areas
- American kitchen, equipped with everything you need
- Terraces with a total area of 46 m<sup>2</sup>, including open and covered areas
- Private pool to relax and enjoy the sunny climate
- Usable area: 119 m<sup>2</sup>, built area: 167 m<sup>2</sup>
- Plot: 300 m<sup>2</sup>
- Parking and pre-installation of air conditioning