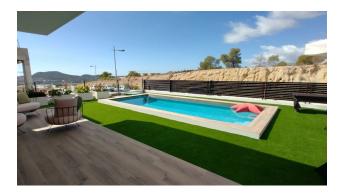

#### Villa Features:

- 3 bedrooms and 3 bathrooms
- Living room with spacious seating areas
- American kitchen, equipped with everything you need
- Terraces with a total area of 46 m<sup>2</sup>, including open and covered areas
- Private pool to relax and enjoy the sunny climate
- Usable area: 119 m<sup>2</sup>, built area: 167 m<sup>2</sup>
- Plot: 300 m<sup>2</sup>
- Parking and pre-installation of air conditioning

### Options

- Balcony/ Terrace
- Swimming pool
- Private territory