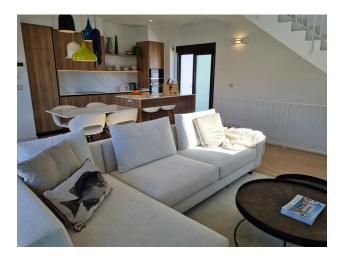

#### Villa Features:

- 3 bedrooms and 3 bathrooms
- Living room with spacious seating areas
- American kitchen, equipped with everything you need
- Terraces with a total area of 46 m<sup>2</sup>, including open and covered areas
- Private pool to relax and enjoy the sunny climate
- Usable area: 119 m<sup>2</sup>, built area: 167 m<sup>2</sup>
- Plot: 300 m<sup>2</sup>
- Parking and pre-installation of air conditioning