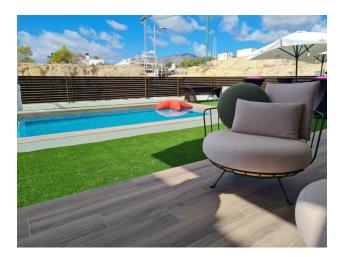

### Options

- Balcony/ Terrace
- Swimming pool
- Private territory

#### Villa Features:

- 3 bedrooms and 3 bathrooms
- Living room with spacious seating areas
- American kitchen, equipped with everything you need
- Terraces with a total area of 46 m<sup>2</sup>, including open and covered areas
- Private pool to relax and enjoy the sunny climate
- Usable area: 119 m<sup>2</sup>, built area: 167 m<sup>2</sup>
- Plot: 300 m<sup>2</sup>
- Parking and pre-installation of air conditioning