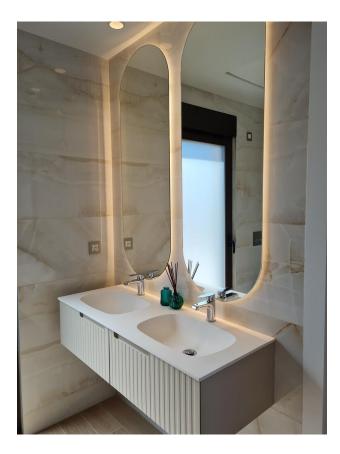

#### Villa Features:

- 3 bedrooms and 3 bathrooms
- Living room with spacious seating areas
- American kitchen, equipped with everything you need
- Terraces with a total area of 46 m<sup>2</sup>, including open and covered areas
- Private pool to relax and enjoy the sunny climate
- Usable area: 119 m<sup>2</sup>, built area: 167 m<sup>2</sup>
- Plot: 300 m<sup>2</sup>
- Parking and pre-installation of air conditioning