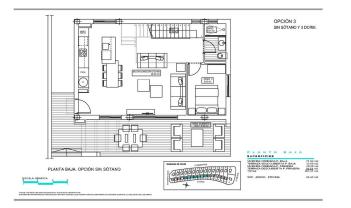

### **Photo gallery**

OPCIÓN 3 SIN SÔTANO Y 3 DORM.

 PLANTA
 PRIMERA

 BUFERFICIES
 113200

 VORTAL CENTRA P. BAA
 715200

 VORTAL CENTRA P. PRIMERA
 715200

 VORTAL CENTRA P. PRIMERA
 715200

 SUP. APRON. PRICEMA
 715200

 SUP. APRON. PRICEMA
 240 m2

Scan the QR code to open the original page