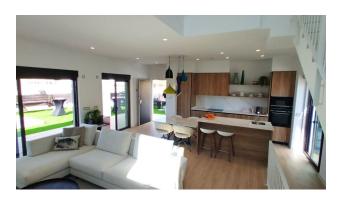

#### Villa Features:

- 3 bedrooms and 3 bathrooms
- Living room with spacious seating areas
- American kitchen, equipped with everything you need
- Terraces with a total area of 46 m<sup>2</sup>, including open and covered areas
- Private pool to relax and enjoy the sunny climate
- Usable area: 119 m<sup>2</sup>, built area: 167 m<sup>2</sup>
- Plot: 300 m<sup>2</sup>
- Parking and pre-installation of air conditioning