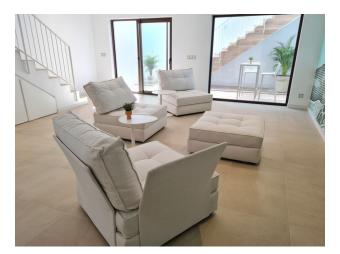

#### Villa Features:

- 3 bedrooms and 3 bathrooms
- Living room with spacious seating areas
- American kitchen, equipped with everything you need
- Terraces with a total area of 46 m<sup>2</sup>, including open and covered areas
- Private pool to relax and enjoy the sunny climate
- Usable area: 119 m<sup>2</sup>, built area: 167 m<sup>2</sup>
- Plot: 300 m<sup>2</sup>
- Parking and pre-installation of air conditioning

#### First floor:

**On the second floor** there are two en-suite bedrooms with access to a spacious terrace, ideal for relaxing in the fresh air with views of the surrounding landscape.