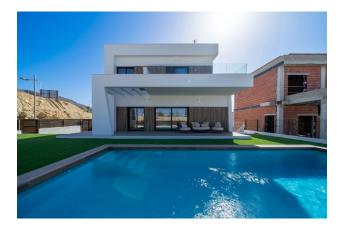

# Magnificent villa in prestigious residential complex in Finestrat (256237)

## Description

Magnificent villa in the prestigious residential complex **Sierra Cortina, Finestrat**, designed to make the beauty of the Mediterranean and the Sierra Cortina mountains felt in every corner.

#### Villa Features:

- 3 bedrooms and 3 bathrooms
- Living room with spacious seating areas
- American kitchen, equipped with everything you need
- Terraces with a total area of 46 m<sup>2</sup>, including open and covered areas
- Private pool to relax and enjoy the sunny climate
- Usable area: 119 m<sup>2</sup>, built area: 167 m<sup>2</sup>
- Plot: 300 m<sup>2</sup>
- Parking and pre-installation of air conditioning