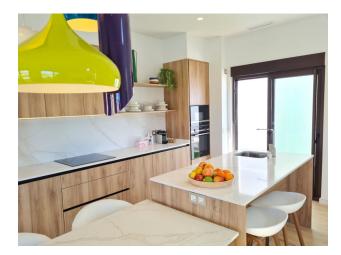

#### Villa Features:

- 3 bedrooms and 3 bathrooms
- Living room with spacious seating areas
- American kitchen, equipped with everything you need
- Terraces with a total area of 46 m<sup>2</sup>, including open and covered areas
- Private pool to relax and enjoy the sunny climate
- Usable area: 119 m<sup>2</sup>, built area: 167 m<sup>2</sup>
- Plot: 300 m<sup>2</sup>
- Parking and pre-installation of air conditioning