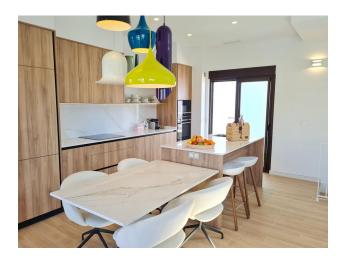

#### Villa Features:

- 3 bedrooms and 3 bathrooms
- Living room with spacious seating areas
- American kitchen, equipped with everything you need
- Terraces with a total area of 46 m<sup>2</sup>, including open and covered areas
- Private pool to relax and enjoy the sunny climate
- Usable area: 119 m<sup>2</sup>, built area: 167 m<sup>2</sup>
- Plot: 300 m<sup>2</sup>
- Parking and pre-installation of air conditioning