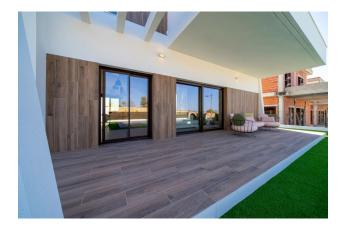

The house with its exquisite design offers a perfect connection between the interior and exterior spaces, creating a continuous flow of light and space.

#### Villa Features:

- 3 bedrooms and 3 bathrooms
- Living room with spacious seating areas
- American kitchen, equipped with everything you need
- Terraces with a total area of 46 m<sup>2</sup>, including open and covered areas
- Private pool to relax and enjoy the sunny climate
- Usable area: 119 m<sup>2</sup>, built area: 167 m<sup>2</sup>
- Plot: 300 m<sup>2</sup>
- Parking and pre-installation of air conditioning