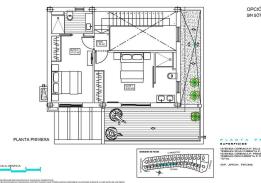

#### First floor:

**On the second floor** there are two en-suite bedrooms with access to a spacious terrace, ideal for relaxing in the fresh air with views of the surrounding landscape.

### **Photo gallery**

OPCIÓN 3 SIN SÔTANO Y 3 DORM.

 PLANTA
 PRIMERA

 BUFERFICIES
 113200

 VORTAL CENTRA P. BAA
 715200

 VORTAL CENTRA P. PRIMERA
 715200

 VORTAL CENTRA P. PRIMERA
 715200

 SUP. APRON. PRICEMA
 715200

 SUP. APRON. PRICEMA
 240 m2

Scan the QR code to open the original page