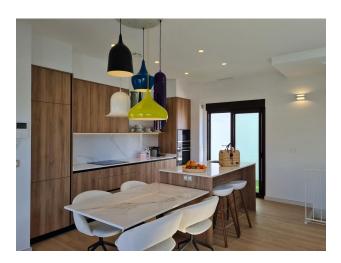

#### Villa Features:

- 3 bedrooms and 3 bathrooms
- Living room with spacious seating areas
- American kitchen, equipped with everything you need
- Terraces with a total area of 46 m<sup>2</sup>, including open and covered areas
- Private pool to relax and enjoy the sunny climate
- Usable area: 119 m<sup>2</sup>, built area: 167 m<sup>2</sup>
- Plot: 300 m<sup>2</sup>
- Parking and pre-installation of air conditioning