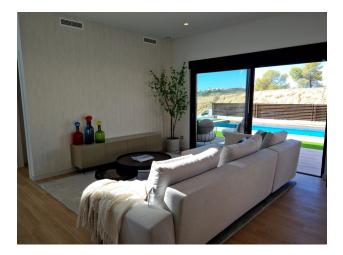

#### Villa Features:

- 3 bedrooms and 3 bathrooms
- Living room with spacious seating areas
- American kitchen, equipped with everything you need
- Terraces with a total area of 46 m<sup>2</sup>, including open and covered areas
- Private pool to relax and enjoy the sunny climate
- Usable area: 119 m<sup>2</sup>, built area: 167 m<sup>2</sup>
- Plot: 300 m<sup>2</sup>
- Parking and pre-installation of air conditioning