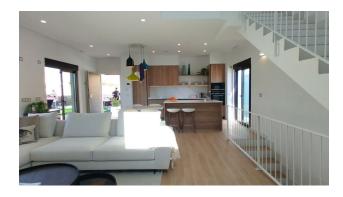

## Description

Magnificent villa in the prestigious residential complex **Sierra Cortina, Finestrat**, designed to make the beauty of the Mediterranean and the Sierra Cortina mountains felt in every corner.

The house with its exquisite design offers a perfect connection between the interior and exterior spaces, creating a continuous flow of light and space.

#### Villa Features:

- 3 bedrooms and 3 bathrooms
- Living room with spacious seating areas
- American kitchen, equipped with everything you need
- Terraces with a total area of 46 m<sup>2</sup>, including open and covered areas
- Private pool to relax and enjoy the sunny climate
- Usable area: 119 m<sup>2</sup>, built area: 167 m<sup>2</sup>
- Plot: 300 m<sup>2</sup>
- Parking and pre-installation of air conditioning