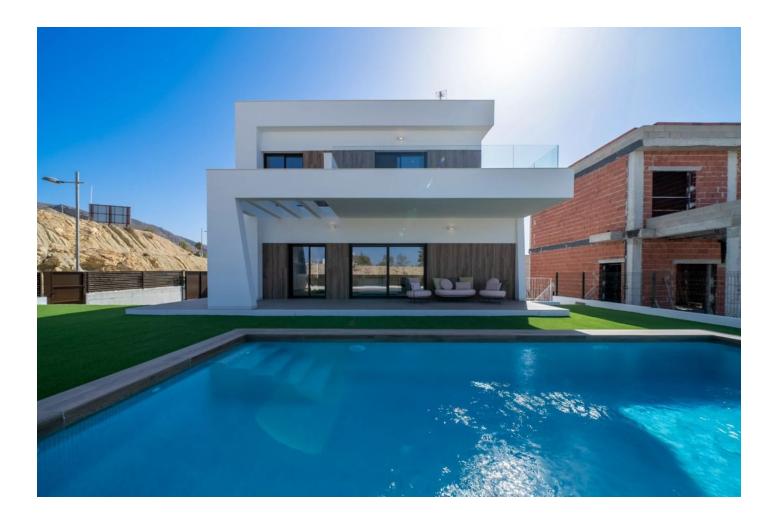

# Magnificent villa in prestigious residential complex in Finestrat (256237)

## Description

Magnificent villa in the prestigious residential complex **Sierra Cortina, Finestrat**, designed to make the beauty of the Mediterranean and the Sierra Cortina mountains felt in every corner.

#### Villa Features:

- 3 bedrooms and 3 bathrooms
- Living room with spacious seating areas
- American kitchen, equipped with everything you need
- Terraces with a total area of 46 m<sup>2</sup>, including open and covered areas
- Private pool to relax and enjoy the sunny climate
- Usable area: 119 m<sup>2</sup>, built area: 167 m<sup>2</sup>
- Plot: 300 m<sup>2</sup>
- Parking and pre-installation of air conditioning