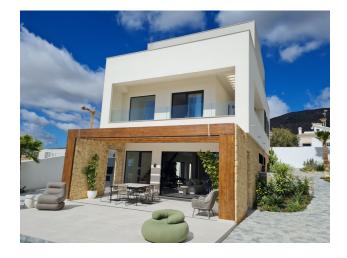

### **Description**

**This luxury villa in Finestrat** is the perfect balance between nature, contemporary design and Mediterranean aesthetics.

Surrounded by greenery, the villa blends harmoniously with its surroundings, creating an atmosphere of peace and privacy. With magnificent views of the Sierra Cortina and the sea, it offers a unique combination of traditional elements and contemporary architecture.

### **Villa Features:**

- 4 bedrooms and 4 bathrooms
- Land area: 620 m<sup>2</sup>
- Usable area: 144 m<sup>2</sup>, built-up area: 315 m<sup>2</sup>
- American kitchen, perfectly integrated into the living space
- Terrace with a total area of 47 m<sup>2</sup>, including open and covered areas for relaxation
- Private pool and fenced area for complete privacy
- Parking and modern air conditioning system through through ducts

### **Unique design:**

- **Floor 0**, covered with natural limestone, serves as a solid foundation for the entire structure.
- **The first floor** with a monolayer and shutters provides privacy and protects the personal space of the house.
- **The second floor**, where the master bedroom is located, opens onto a spacious terrace, decorated in warm colors, which adds coziness and elegance to the house.

A garden decorated with cacti and white gravel connects the different levels, while natural grass and thoughtful landscaping enhance the villa's connection with nature.

This villa is a unique offer for those who appreciate the beauty of nature, modern comfort and exquisite architecture.