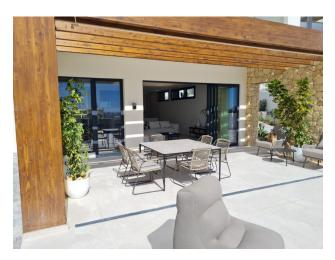

### **Description**

**This luxury villa in Finestrat** is the perfect balance between nature, contemporary design and Mediterranean aesthetics.

Surrounded by greenery, the villa blends harmoniously with its surroundings, creating an atmosphere of peace and privacy. With magnificent views of the Sierra Cortina and the sea, it offers a unique combination of traditional elements and contemporary architecture.

### **Villa Features:**

- 4 bedrooms and 4 bathrooms
- Land area: 620 m<sup>2</sup>
- Usable area: 144 m<sup>2</sup>, built-up area: 315 m<sup>2</sup>
- American kitchen, perfectly integrated into the living space
- Terrace with a total area of 47 m<sup>2</sup>, including open and covered areas for relaxation
- Private pool and fenced area for complete privacy
- Parking and modern air conditioning system through through ducts

### **Unique design:**

- **Floor 0**, covered with natural limestone, serves as a solid foundation for the entire structure.
- **The first floor** with a monolayer and shutters provides privacy and protects the personal space of the house.
- **The second floor**, where the master bedroom is located, opens onto a spacious terrace, decorated in warm colors, which adds coziness and elegance to the house.