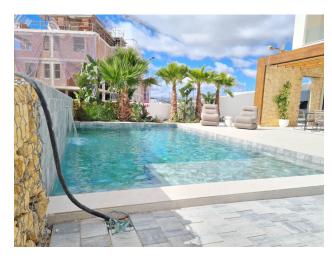

### **Villa Features:**

- 4 bedrooms and 4 bathrooms
- Land area: 620 m<sup>2</sup>
- Usable area: 144 m<sup>2</sup>, built-up area: 315 m<sup>2</sup>
- American kitchen, perfectly integrated into the living space
- Terrace with a total area of 47 m<sup>2</sup>, including open and covered areas for relaxation
- Private pool and fenced area for complete privacy
- Parking and modern air conditioning system through through ducts