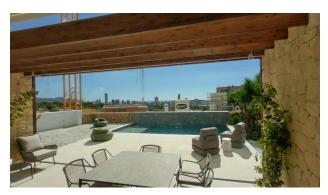

### **Description**

**This luxury villa in Finestrat** is the perfect balance between nature, contemporary design and Mediterranean aesthetics.

Surrounded by greenery, the villa blends harmoniously with its surroundings, creating an atmosphere of peace and privacy. With magnificent views of the Sierra Cortina and the sea, it offers a unique combination of traditional elements and contemporary architecture.

### **Villa Features:**

- 4 bedrooms and 4 bathrooms
- Land area: 620 m<sup>2</sup>
- Usable area: 144 m<sup>2</sup>, built-up area: 315 m<sup>2</sup>
- American kitchen, perfectly integrated into the living space
- Terrace with a total area of 47 m<sup>2</sup>, including open and covered areas for relaxation
- Private pool and fenced area for complete privacy
- Parking and modern air conditioning system through through ducts