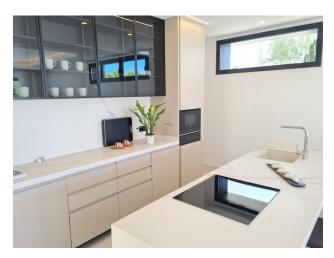

### **Villa Features:**

- 4 bedrooms and 4 bathrooms
- Land area: 620 m<sup>2</sup>
- Usable area: 144 m<sup>2</sup>, built-up area: 315 m<sup>2</sup>
- American kitchen, perfectly integrated into the living space
- Terrace with a total area of 47 m<sup>2</sup>, including open and covered areas for relaxation
- Private pool and fenced area for complete privacy
- Parking and modern air conditioning system through through ducts

## **Photo gallery**