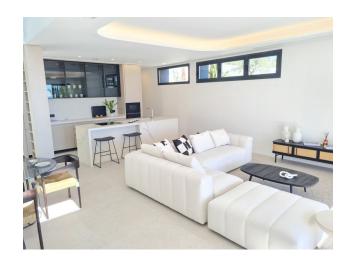

### **Villa Features:**

- 4 bedrooms and 4 bathrooms
- Land area: 620 m<sup>2</sup>
- Usable area: 144 m<sup>2</sup>, built-up area: 315 m<sup>2</sup>
- American kitchen, perfectly integrated into the living space
- Terrace with a total area of 47 m<sup>2</sup>, including open and covered areas for relaxation
- Private pool and fenced area for complete privacy
- Parking and modern air conditioning system through through ducts

## **Photo gallery**