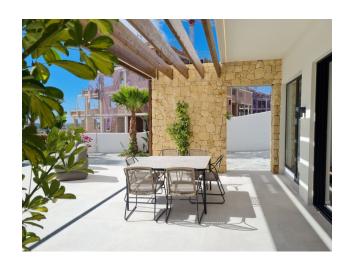

### **Villa Features:**

- 4 bedrooms and 4 bathrooms
- Land area: 620 m<sup>2</sup>
- Usable area: 144 m<sup>2</sup>, built-up area: 315 m<sup>2</sup>
- American kitchen, perfectly integrated into the living space
- Terrace with a total area of 47 m<sup>2</sup>, including open and covered areas for relaxation
- Private pool and fenced area for complete privacy
- Parking and modern air conditioning system through through ducts

### **Unique design:**

- **Floor 0**, covered with natural limestone, serves as a solid foundation for the entire structure.
- **The first floor** with a monolayer and shutters provides privacy and protects the personal space of the house.
- **The second floor**, where the master bedroom is located, opens onto a spacious terrace, decorated in warm colors, which adds coziness and elegance to the house.