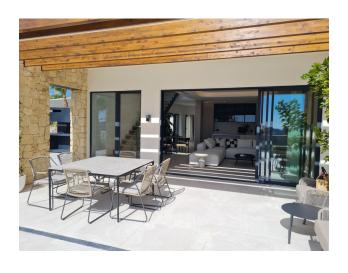

### **Villa Features:**

- 4 bedrooms and 4 bathrooms
- Land area: 620 m<sup>2</sup>
- Usable area: 144 m<sup>2</sup>, built-up area: 315 m<sup>2</sup>
- American kitchen, perfectly integrated into the living space
- Terrace with a total area of 47 m<sup>2</sup>, including open and covered areas for relaxation
- Private pool and fenced area for complete privacy
- Parking and modern air conditioning system through through ducts