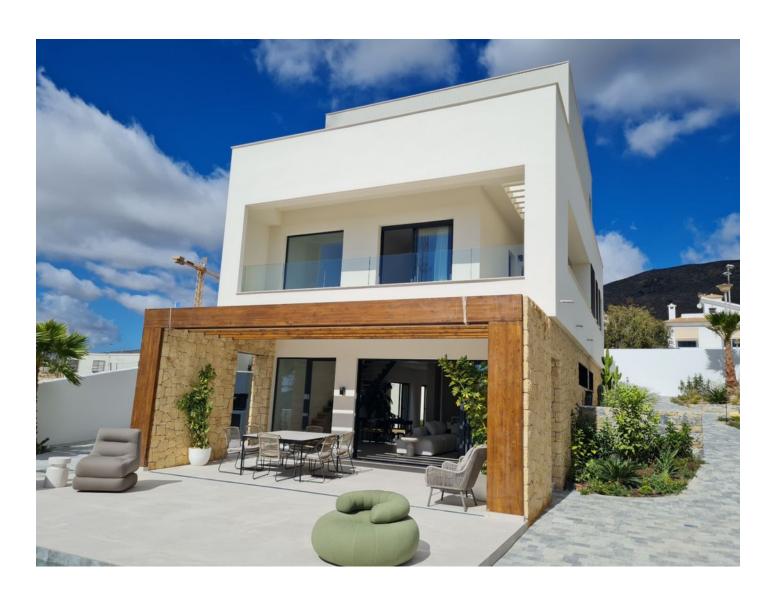

### **Description**

**This luxury villa in Finestrat** is the perfect balance between nature, contemporary design and Mediterranean aesthetics.

Surrounded by greenery, the villa blends harmoniously with its surroundings, creating an atmosphere of peace and privacy. With magnificent views of the Sierra Cortina and the sea, it offers a unique combination of traditional elements and contemporary architecture.

### **Villa Features:**

- 4 bedrooms and 4 bathrooms
- Land area: 620 m<sup>2</sup>
- Usable area: 144 m<sup>2</sup>, built-up area: 315 m<sup>2</sup>
- American kitchen, perfectly integrated into the living space
- Terrace with a total area of 47 m<sup>2</sup>, including open and covered areas for relaxation
- Private pool and fenced area for complete privacy
- Parking and modern air conditioning system through through ducts

### **Unique design:**

- **Floor 0**, covered with natural limestone, serves as a solid foundation for the entire structure.
- **The first floor** with a monolayer and shutters provides privacy and protects the personal space of the house.
- **The second floor**, where the master bedroom is located, opens onto a spacious terrace, decorated in warm colors, which adds coziness and elegance to the house.

A garden decorated with cacti and white gravel connects the different levels, while natural grass and thoughtful landscaping enhance the villa's connection with nature.

This villa is a unique offer for those who appreciate the beauty of nature, modern comfort and exquisite architecture.