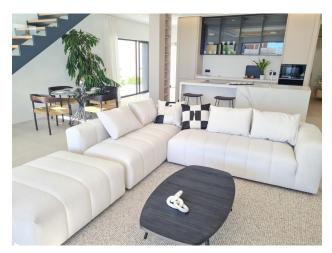

### **Villa Features:**

- 4 bedrooms and 4 bathrooms
- Land area: 620 m<sup>2</sup>
- Usable area: 144 m<sup>2</sup>, built-up area: 315 m<sup>2</sup>
- American kitchen, perfectly integrated into the living space
- Terrace with a total area of 47 m<sup>2</sup>, including open and covered areas for relaxation
- Private pool and fenced area for complete privacy
- Parking and modern air conditioning system through through ducts

## **Photo gallery**