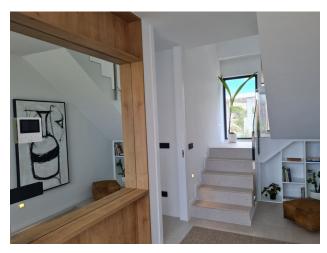

### **Unique design:**

- **Floor 0**, covered with natural limestone, serves as a solid foundation for the entire structure.
- **The first floor** with a monolayer and shutters provides privacy and protects the personal space of the house.
- **The second floor**, where the master bedroom is located, opens onto a spacious terrace, decorated in warm colors, which adds coziness and elegance to the house.