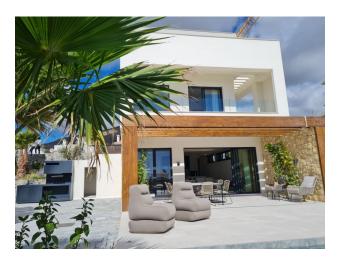

### **Description**

**This luxury villa in Finestrat** is the perfect balance between nature, contemporary design and Mediterranean aesthetics.

Surrounded by greenery, the villa blends harmoniously with its surroundings, creating an atmosphere of peace and privacy. With magnificent views of the Sierra Cortina and the sea, it offers a unique combination of traditional elements and contemporary architecture.

### **Villa Features:**

- 4 bedrooms and 4 bathrooms
- Land area: 620 m<sup>2</sup>
- Usable area: 144 m<sup>2</sup>, built-up area: 315 m<sup>2</sup>
- American kitchen, perfectly integrated into the living space
- Terrace with a total area of 47 m<sup>2</sup>, including open and covered areas for relaxation
- Private pool and fenced area for complete privacy
- Parking and modern air conditioning system through through ducts

### **Unique design:**

- **Floor 0**, covered with natural limestone, serves as a solid foundation for the entire structure.
- **The first floor** with a monolayer and shutters provides privacy and protects the personal space of the house.
- **The second floor**, where the master bedroom is located, opens onto a spacious terrace, decorated in warm colors, which adds coziness and elegance to the house.

A garden decorated with cacti and white gravel connects the different levels, while natural grass and thoughtful landscaping enhance the villa's connection with nature.

This villa is a unique offer for those who appreciate the beauty of nature, modern comfort and exquisite architecture.