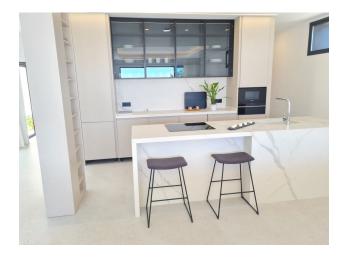

### **Villa Features:**

- 4 bedrooms and 4 bathrooms
- Land area: 620 m<sup>2</sup>
- Usable area: 144 m<sup>2</sup>, built-up area: 315 m<sup>2</sup>
- American kitchen, perfectly integrated into the living space
- Terrace with a total area of 47 m<sup>2</sup>, including open and covered areas for relaxation
- Private pool and fenced area for complete privacy
- Parking and modern air conditioning system through through ducts

## **Photo gallery**