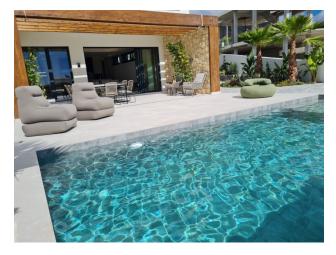

### **Villa Features:**

- 4 bedrooms and 4 bathrooms
- Land area: 620 m<sup>2</sup>
- Usable area: 144 m<sup>2</sup>, built-up area: 315 m<sup>2</sup>
- American kitchen, perfectly integrated into the living space
- Terrace with a total area of 47 m<sup>2</sup>, including open and covered areas for relaxation
- Private pool and fenced area for complete privacy
- Parking and modern air conditioning system through through ducts