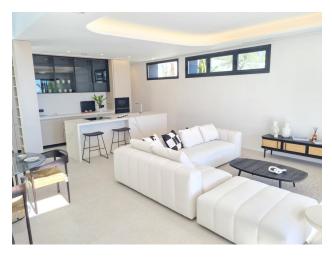

### **Villa Features:**

- 4 bedrooms and 4 bathrooms
- Land area: 620 m<sup>2</sup>
- Usable area: 144 m<sup>2</sup>, built-up area: 315 m<sup>2</sup>
- American kitchen, perfectly integrated into the living space
- Terrace with a total area of 47 m<sup>2</sup>, including open and covered areas for relaxation
- Private pool and fenced area for complete privacy
- Parking and modern air conditioning system through through ducts