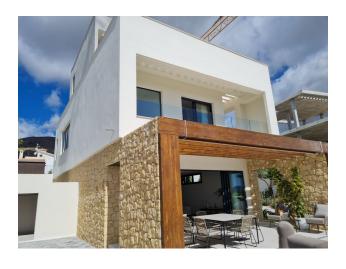

### **Description**

**This luxury villa in Finestrat** is the perfect balance between nature, contemporary design and Mediterranean aesthetics.

Surrounded by greenery, the villa blends harmoniously with its surroundings, creating an atmosphere of peace and privacy. With magnificent views of the Sierra Cortina and the sea, it offers a unique combination of traditional elements and contemporary architecture.

### **Villa Features:**

- 4 bedrooms and 4 bathrooms
- Land area: 620 m<sup>2</sup>
- Usable area: 144 m<sup>2</sup>, built-up area: 315 m<sup>2</sup>
- American kitchen, perfectly integrated into the living space
- Terrace with a total area of 47 m<sup>2</sup>, including open and covered areas for relaxation
- Private pool and fenced area for complete privacy
- Parking and modern air conditioning system through through ducts

### **Unique design:**

- **Floor 0**, covered with natural limestone, serves as a solid foundation for the entire structure.
- **The first floor** with a monolayer and shutters provides privacy and protects the personal space of the house.
- **The second floor**, where the master bedroom is located, opens onto a spacious terrace, decorated in warm colors, which adds coziness and elegance to the house.

A garden decorated with cacti and white gravel connects the different levels, while natural grass and thoughtful landscaping enhance the villa's connection with nature.

This villa is a unique offer for those who appreciate the beauty of nature, modern comfort and exquisite architecture.