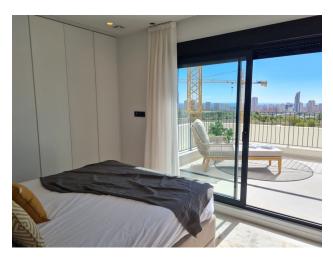

### **Unique design:**

- **Floor 0**, covered with natural limestone, serves as a solid foundation for the entire structure.
- **The first floor** with a monolayer and shutters provides privacy and protects the personal space of the house.
- **The second floor**, where the master bedroom is located, opens onto a spacious terrace, decorated in warm colors, which adds coziness and elegance to the house.