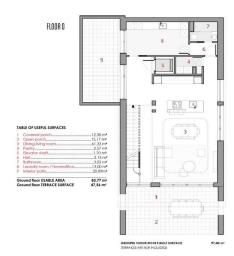

### **Villa Features:**

- 4 bedrooms and 4 bathrooms
- Land area: 620 m<sup>2</sup>
- Usable area: 144 m<sup>2</sup>, built-up area: 315 m<sup>2</sup>
- American kitchen, perfectly integrated into the living space
- Terrace with a total area of 47 m<sup>2</sup>, including open and covered areas for relaxation
- Private pool and fenced area for complete privacy
- Parking and modern air conditioning system through through ducts