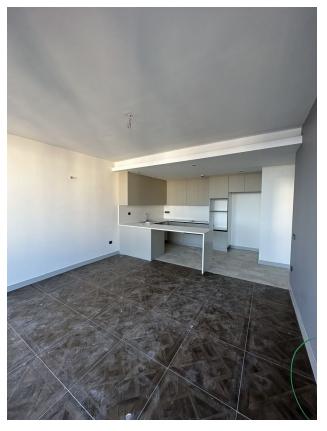

1+1 apartments (small):

• Gross: 86 m<sup>2</sup>

• Net: 65 m<sup>2</sup>

All apartments are delivered with final finishing, including:

• **Kitchen** set and built-in wardrobes in the hallway.

Fully equipped bathrooms.

**Photo gallery** 