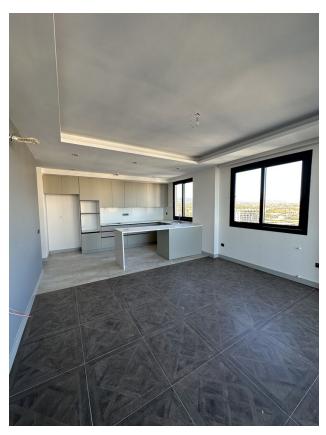

1+1 apartments (small):

• Gross: 86 m<sup>2</sup>

• Net: 65 m<sup>2</sup>

All apartments are delivered with final finishing, including:

• **Kitchen** set and built-in wardrobes in the hallway.

Fully equipped bathrooms.