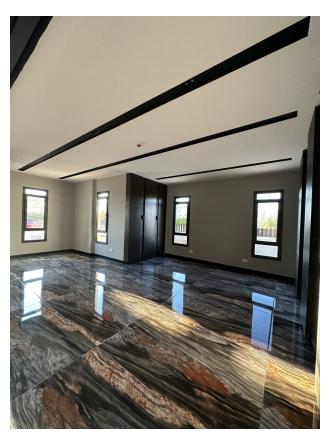

1+1 apartments (small):

• Gross: 86 m<sup>2</sup>

• Net: 65 m<sup>2</sup>

All apartments are delivered with final finishing, including:

• **Kitchen** set and built-in wardrobes in the hallway.

Fully equipped bathrooms.

**Photo gallery** 