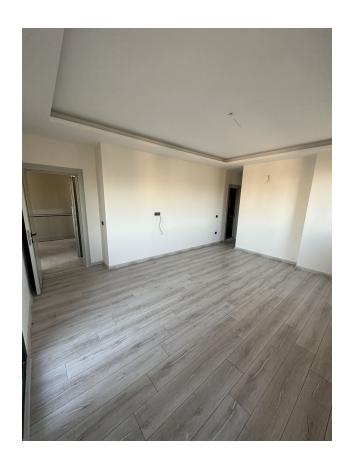

1+1 apartments (small):

• Gross: 86 m<sup>2</sup>

• Net: 65 m<sup>2</sup>

All apartments are delivered with final finishing, including:

• **Kitchen** set and built-in wardrobes in the hallway.

Fully equipped bathrooms.