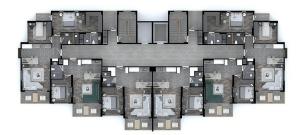

corners of the region, combining style, convenience and well-thought-out infrastructure.

**Project features:** 

The complex consists of one 15-storey building.

The project includes 90 apartments, of which 60 apartments are 1+1 (two types) and 30

complies with modern seismic resistance standards.

Types of apartments:

2+1 apartments:

• Gross: 135 m<sup>2</sup>

• Net: 105 m<sup>2</sup>

1+1 apartments (large):

• Gross: 95 m<sup>2</sup>

• Net: 75 m<sup>2</sup>