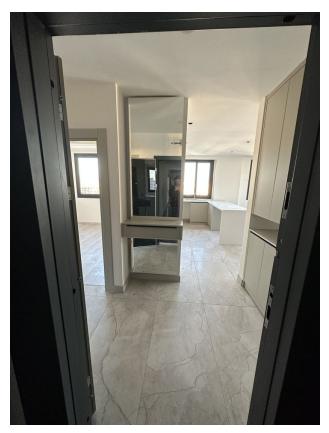

1+1 apartments (small):

• Gross: 86 m<sup>2</sup>

• Net: 65 m<sup>2</sup>

All apartments are delivered with final finishing, including:

• **Kitchen** set and built-in wardrobes in the hallway.

Fully equipped bathrooms.