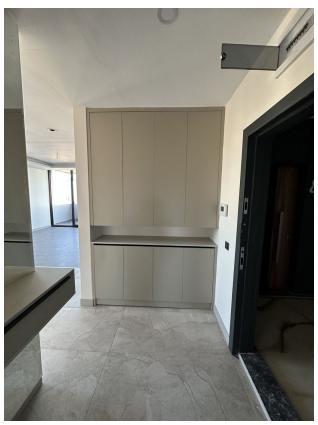

1+1 apartments (small):

• Gross: 86 m<sup>2</sup>

• Net: 65 m<sup>2</sup>

All apartments are delivered with final finishing, including:

• **Kitchen** set and built-in wardrobes in the hallway.

Fully equipped bathrooms.