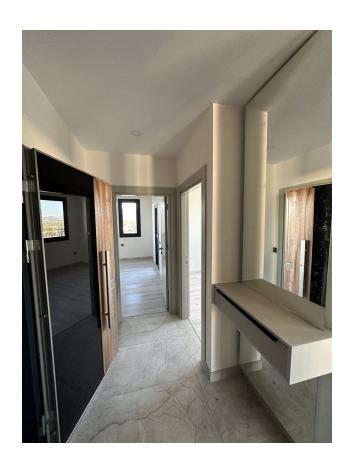

1+1 apartments (small):

• Gross: 86 m<sup>2</sup>

• Net: 65 m<sup>2</sup>

All apartments are delivered with final finishing, including:

• **Kitchen** set and built-in wardrobes in the hallway.

Fully equipped bathrooms.