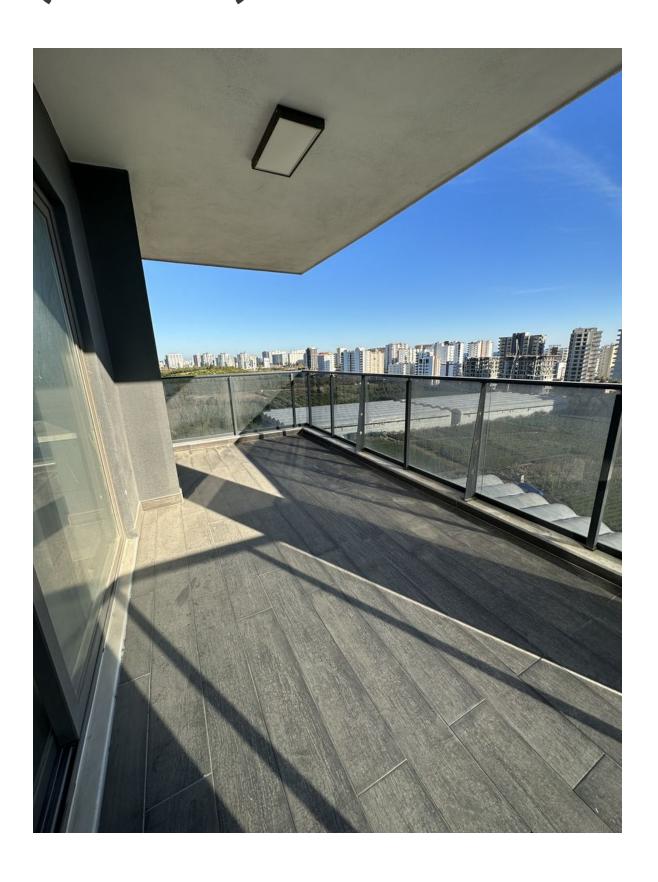

#### Main characteristics:

• Location: Arpaçbakhshish, on the main D400 highway

• Distance to the sea: 400 m

• Number of floors: 12

• Number of apartments: 24 (2 apartments per floor)

• Layout: 4 + 1

• Area: Gross 255 m<sup>2</sup>, Net 235 m<sup>2</sup>

• Balconies: 2

• Bathrooms: 3 (including 1 Turkish toilet)

• **Kitchen:** Built-in appliances (hood, oven, gas stove)