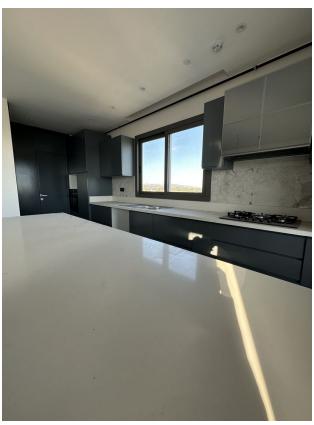

• Balconies: 2

• Bathrooms: 3 (including 1 Turkish toilet)

• **Kitchen:** Built-in appliances (hood, oven, gas stove)