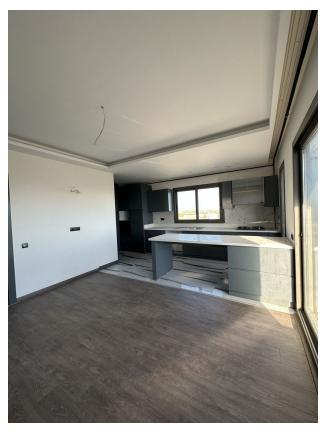

#### Main characteristics:

• Location: Arpaçbakhshish, on the main D400 highway

• Distance to the sea: 400 m

• Number of floors: 12

• Number of apartments: 24 (2 apartments per floor)

• Layout: 4 + 1

• Area: Gross 255 m<sup>2</sup>, Net 235 m<sup>2</sup>