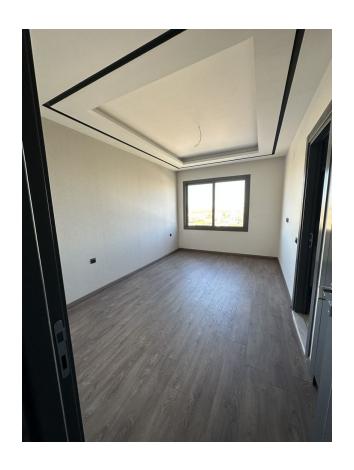

#### Main characteristics:

• Location: Arpaçbakhshish, on the main D400 highway

• Distance to the sea: 400 m

• Number of floors: 12

• Number of apartments: 24 (2 apartments per floor)

• Layout: 4 + 1

• Area: Gross 255 m<sup>2</sup>, Net 235 m<sup>2</sup>

• Balconies: 2

• Bathrooms: 3 (including 1 Turkish toilet)

• **Kitchen:** Built-in appliances (hood, oven, gas stove)