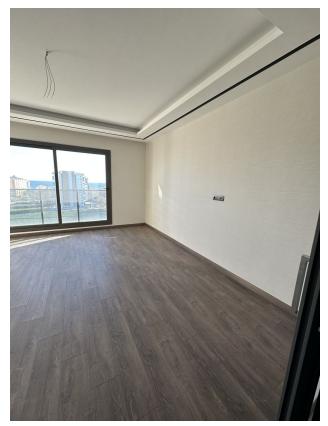

#### Main characteristics:

• Location: Arpaçbakhshish, on the main D400 highway

• Distance to the sea: 400 m

• Number of floors: 12

• Number of apartments: 24 (2 apartments per floor)

• Layout: 4 + 1

• Area: Gross 255 m<sup>2</sup>, Net 235 m<sup>2</sup>

• Balconies: 2

• Bathrooms: 3 (including 1 Turkish toilet)

• **Kitchen:** Built-in appliances (hood, oven, gas stove)