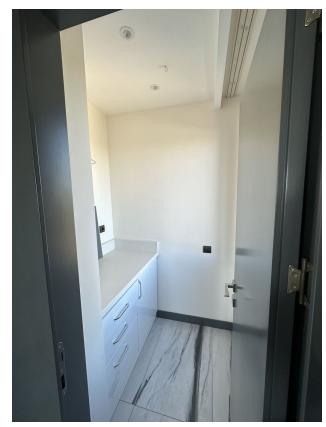

#### Main characteristics:

• Location: Arpaçbakhshish, on the main D400 highway

• Distance to the sea: 400 m

• Number of floors: 12

• Number of apartments: 24 (2 apartments per floor)

• Layout: 4 + 1

• Area: Gross 255 m<sup>2</sup>, Net 235 m<sup>2</sup>

• Balconies: 2

• Bathrooms: 3 (including 1 Turkish toilet)

• **Kitchen:** Built-in appliances (hood, oven, gas stove)