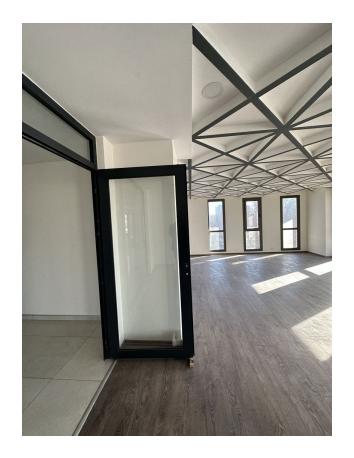

## **Options**

✓ Balcony/ Terrace

✔ Private territory

✓ Residence permit

Outdoor parking

✓ Security

Underground parking

✓ Elevator

#### Main characteristics:

• Location: Arpaçbakhshish, on the main D400 highway

• Distance to the sea: 400 m

• Number of floors: 12

• Number of apartments: 24 (2 apartments per floor)

• Layout: 4 + 1

• Area: Gross 255 m<sup>2</sup>, Net 235 m<sup>2</sup>