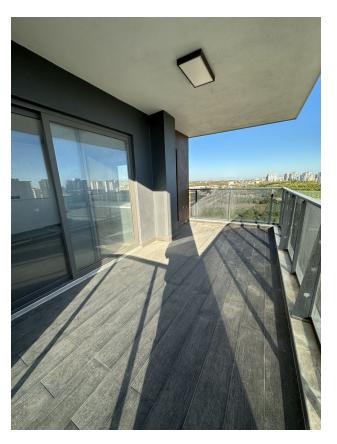

#### Main characteristics:

• Location: Arpaçbakhshish, on the main D400 highway

• Distance to the sea: 400 m

• Number of floors: 12

• Number of apartments: 24 (2 apartments per floor)

• Layout: 4 + 1

• Area: Gross 255 m<sup>2</sup>, Net 235 m<sup>2</sup>

• Balconies: 2

• Bathrooms: 3 (including 1 Turkish toilet)

• **Kitchen:** Built-in appliances (hood, oven, gas stove)