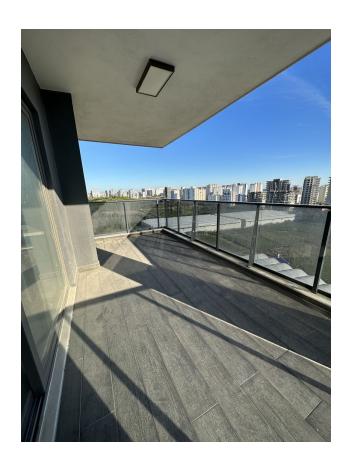

#### Main characteristics:

• Location: Arpaçbakhshish, on the main D400 highway

• Distance to the sea: 400 m

• Number of floors: 12

• Number of apartments: 24 (2 apartments per floor)

• Layout: 4 + 1

• Area: Gross 255 m<sup>2</sup>, Net 235 m<sup>2</sup>

• Balconies: 2

• Bathrooms: 3 (including 1 Turkish toilet)

• **Kitchen:** Built-in appliances (hood, oven, gas stove)