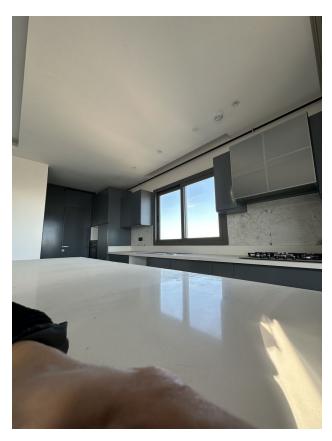

• Balconies: 2

• Bathrooms: 3 (including 1 Turkish toilet)

• **Kitchen:** Built-in appliances (hood, oven, gas stove)