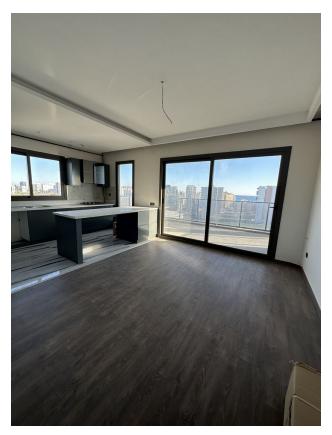

#### Main characteristics:

• Location: Arpaçbakhshish, on the main D400 highway

• Distance to the sea: 400 m

• Number of floors: 12

• Number of apartments: 24 (2 apartments per floor)

• Layout: 4 + 1

• Area: Gross 255 m<sup>2</sup>, Net 235 m<sup>2</sup>

• Balconies: 2

• Bathrooms: 3 (including 1 Turkish toilet)

• **Kitchen:** Built-in appliances (hood, oven, gas stove)