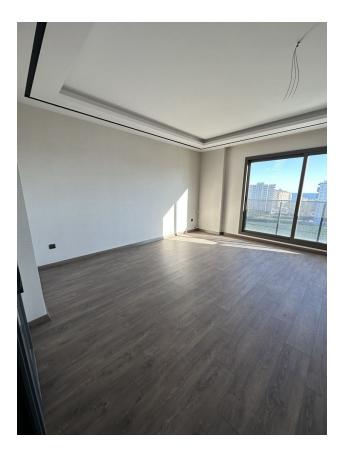

#### Main characteristics:

- Location: Arpaçbakhshish, on the main D400 highway
- Distance to the sea: 400 m
- Number of floors: 12
- Number of apartments: 24 (2 apartments per floor)
- Layout: 4 + 1
- Area: Gross 255 m<sup>2</sup>, Net 235 m<sup>2</sup>
- Balconies: 2
- Bathrooms: 3 (including 1 Turkish toilet)
- Kitchen: Built-in appliances (hood, oven, gas stove)