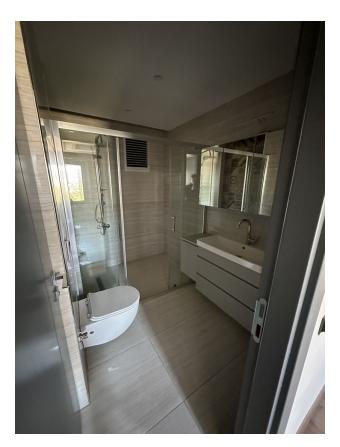

#### Main characteristics:

- Location: Arpaçbakhshish, on the main D400 highway
- Distance to the sea: 400 m
- Number of floors: 12
- Number of apartments: 24 (2 apartments per floor)
- Layout: 4 + 1
- Area: Gross 255 m<sup>2</sup>, Net 235 m<sup>2</sup>
- Balconies: 2
- Bathrooms: 3 (including 1 Turkish toilet)
- Kitchen: Built-in appliances (hood, oven, gas stove)