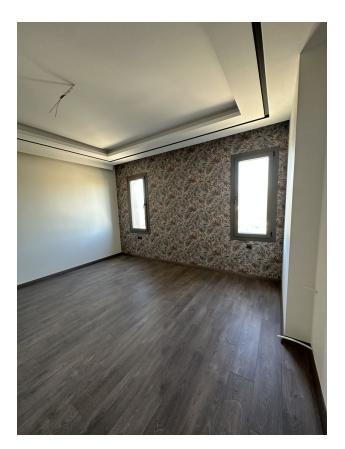

#### Main characteristics:

- Location: Arpaçbakhshish, on the main D400 highway
- Distance to the sea: 400 m
- Number of floors: 12
- Number of apartments: 24 (2 apartments per floor)
- Layout: 4 + 1
- Area: Gross 255 m<sup>2</sup>, Net 235 m<sup>2</sup>
- Balconies: 2
- Bathrooms: 3 (including 1 Turkish toilet)
- Kitchen: Built-in appliances (hood, oven, gas stove)