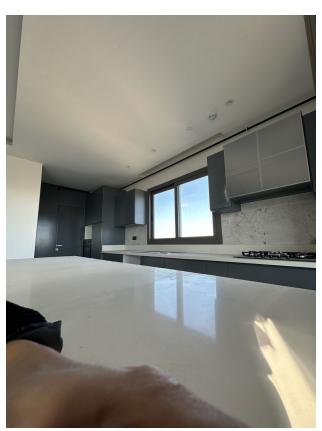

#### Main characteristics:

- Location: Arpaçbakhshish, on the main D400 highway
- Distance to the sea: 400 m
- Number of floors: 12
- Number of apartments: 24 (2 apartments per floor)
- Layout: 4 + 1
- Area: Gross 255 m<sup>2</sup>, Net 235 m<sup>2</sup>
- Balconies: 2
- Bathrooms: 3 (including 1 Turkish toilet)
- Kitchen: Built-in appliances (hood, oven, gas stove)