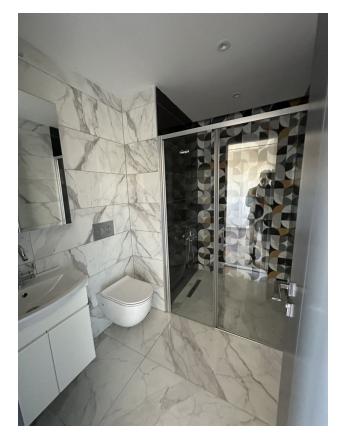

#### Main characteristics:

- Location: Arpaçbakhshish, on the main D400 highway
- Distance to the sea: 400 m
- Number of floors: 12
- Number of apartments: 24 (2 apartments per floor)
- Layout: 4 + 1
- Area: Gross 255 m<sup>2</sup>, Net 235 m<sup>2</sup>
- Balconies: 2
- Bathrooms: 3 (including 1 Turkish toilet)
- Kitchen: Built-in appliances (hood, oven, gas stove)