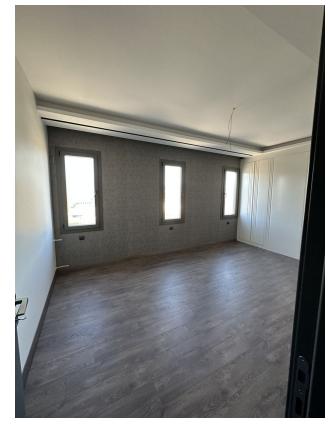

#### Main characteristics:

- Location: Arpaçbakhshish, on the main D400 highway
- Distance to the sea: 400 m
- Number of floors: 12
- Number of apartments: 24 (2 apartments per floor)
- Layout: 4 + 1
- Area: Gross 255 m<sup>2</sup>, Net 235 m<sup>2</sup>
- Balconies: 2
- Bathrooms: 3 (including 1 Turkish toilet)
- Kitchen: Built-in appliances (hood, oven, gas stove)