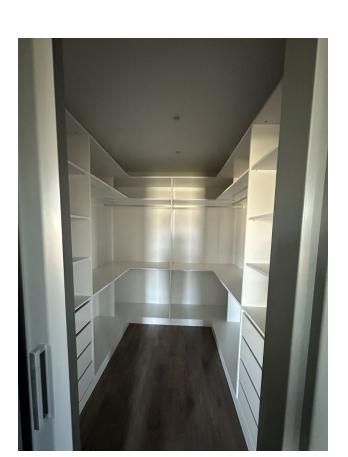

#### Main characteristics:

- Location: Arpaçbakhshish, on the main D400 highway
- Distance to the sea: 400 m
- Number of floors: 12
- Number of apartments: 24 (2 apartments per floor)
- Layout: 4 + 1
- Area: Gross 255 m<sup>2</sup>, Net 235 m<sup>2</sup>
- Balconies: 2
- Bathrooms: 3 (including 1 Turkish toilet)
- Kitchen: Built-in appliances (hood, oven, gas stove)