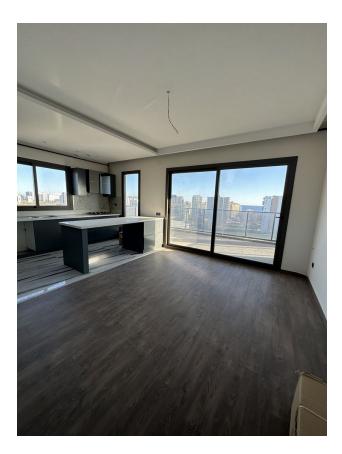

#### Main characteristics:

- Location: Arpaçbakhshish, on the main D400 highway
- Distance to the sea: 400 m
- Number of floors: 12
- Number of apartments: 24 (2 apartments per floor)
- Layout: 4 + 1
- Area: Gross 255 m<sup>2</sup>, Net 235 m<sup>2</sup>
- Balconies: 2
- Bathrooms: 3 (including 1 Turkish toilet)
- Kitchen: Built-in appliances (hood, oven, gas stove)