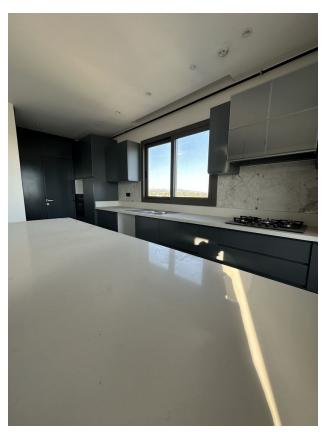

#### Main characteristics:

- Location: Arpaçbakhshish, on the main D400 highway
- Distance to the sea: 400 m
- Number of floors: 12
- Number of apartments: 24 (2 apartments per floor)
- Layout: 4 + 1
- Area: Gross 255 m<sup>2</sup>, Net 235 m<sup>2</sup>
- Balconies: 2
- Bathrooms: 3 (including 1 Turkish toilet)
- Kitchen: Built-in appliances (hood, oven, gas stove)