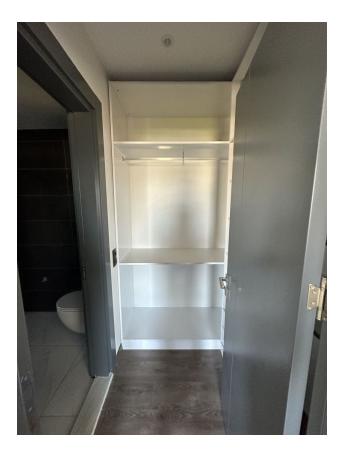

#### Main characteristics:

- Location: Arpaçbakhshish, on the main D400 highway
- Distance to the sea: 400 m
- Number of floors: 12
- Number of apartments: 24 (2 apartments per floor)
- Layout: 4 + 1
- Area: Gross 255 m<sup>2</sup>, Net 235 m<sup>2</sup>
- Balconies: 2
- Bathrooms: 3 (including 1 Turkish toilet)
- Kitchen: Built-in appliances (hood, oven, gas stove)