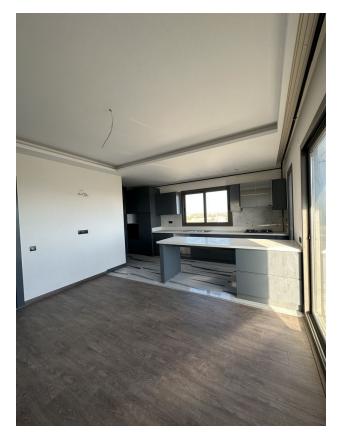

#### Main characteristics:

- Location: Arpaçbakhshish, on the main D400 highway
- Distance to the sea: 400 m
- Number of floors: 12
- Number of apartments: 24 (2 apartments per floor)
- Layout: 4 + 1
- Area: Gross 255 m<sup>2</sup>, Net 235 m<sup>2</sup>
- Balconies: 2
- Bathrooms: 3 (including 1 Turkish toilet)
- Kitchen: Built-in appliances (hood, oven, gas stove)