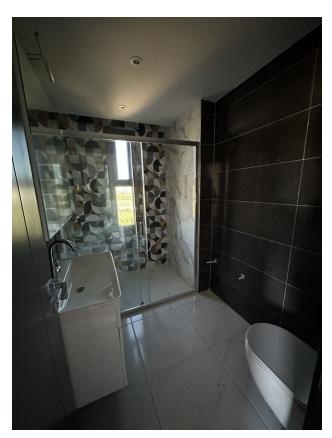

#### Main characteristics:

- Location: Arpaçbakhshish, on the main D400 highway
- Distance to the sea: 400 m
- Number of floors: 12
- Number of apartments: 24 (2 apartments per floor)
- Layout: 4 + 1
- Area: Gross 255 m<sup>2</sup>, Net 235 m<sup>2</sup>
- Balconies: 2
- Bathrooms: 3 (including 1 Turkish toilet)
- Kitchen: Built-in appliances (hood, oven, gas stove)