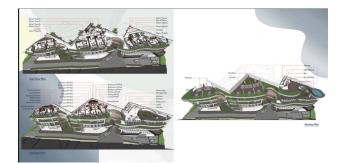

#### **Description**

**Exclusive penthouse** in a gated complex of luxury villas and apartments with breathtaking ocean views in Bali.

The complex is located just **25 minutes from the international airport** on a new highway, which makes it ideal for both recreation and living.

**The main concept of the project is "relax":** everything here is created for complete privacy and enjoying the atmosphere of the island.

The complex has its **own restaurant complex, infrastructure for yoga, coworking,** barbershop and beauty salon, as well as two restaurants.