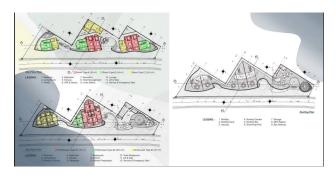

#### **Description of the penthouse type B:**

• Total area: 77.74 m²

• Living area: 44.7 m<sup>2</sup>

**Completion of construction: December 2025** 

Additional discounts are provided for a one-time payment of 3% or a convenient installment plan with a down payment of 30%.