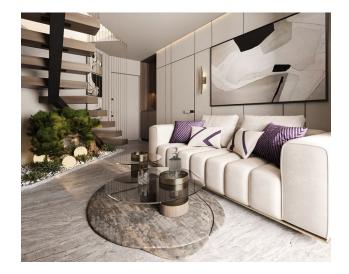

## 268 586 €

Floor area 72 m<sup>2</sup>

Number of rooms 1 bedroom

Furnitures Partly

≈ To the beach: m

O Location: Indonesia, Bali, Bukit

**₹** To the airport: **km** 

To the city km

#### **Description of the penthouse type B:**

• Total area: 77.74 m²

• Living area: 44.7 m<sup>2</sup>

**Completion of construction: December 2025** 

Additional discounts are provided for a one-time payment of 3% or a convenient installment plan with a down payment of 30%.

This penthouse is an ideal choice for those looking for luxury real estate in Bali with a high level of comfort and potentially profitable investments.

Information updated: 12.02.2025