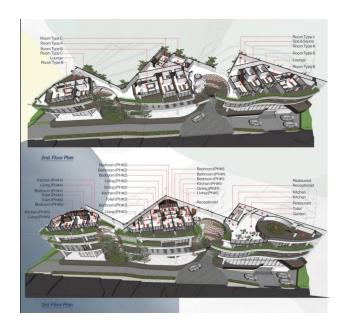

#### **Description of the penthouse type B:**

• Total area: 77.74 m²

• Living area: 44.7 m<sup>2</sup>

**Completion of construction: December 2025** 

Additional discounts are provided for a one-time payment of 3% or a convenient installment plan with a down payment of 30%.