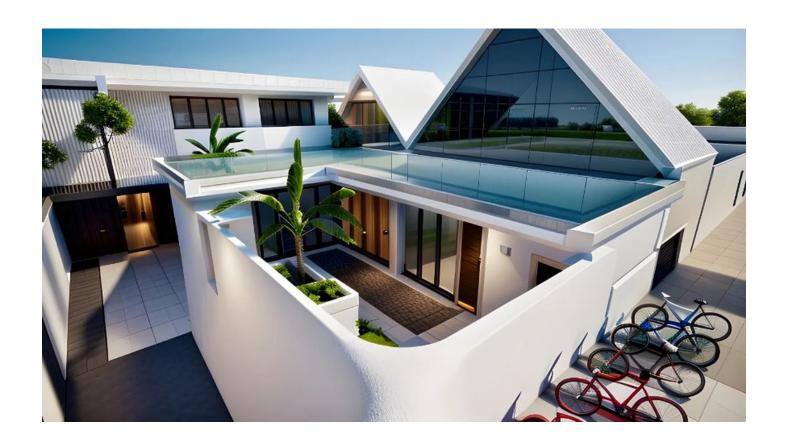

## **Description**

**The villa complex** is the embodiment of true luxury and comfort in the center of the rapidly developing **Sanur area of Bali**.

The project combines modern construction technologies and neoclassical design, concerning the highest standard of living and safety of its residents. The complex consists of **9 two-storey villas** in a closed and guarded area, which ensures peace and privacy for all residents.

## Villa types:

- **2-bedroom villa**, 75 m<sup>2</sup> **\$ 198,000**
- 3-bedroom villa, 120-150 m<sup>2</sup> from \$ 305,000
- **5-bedroom villa**, 148-153 m<sup>2</sup> from **\$ 387,000**

**Interior design:** The villas are distinguished by symmetry, clear lines and a neutral color palette. High-quality materials are used - marble, wood, which creates an atmosphere of luxury and harmony.

## **Advantages:**

Real-time reporting 24/7

- Villa management via a mobile application
- Popular location
- Laundry in each villa
- Gated guarded territory
- High-quality building materials
- Flexible terms of purchase
- Water filtration system