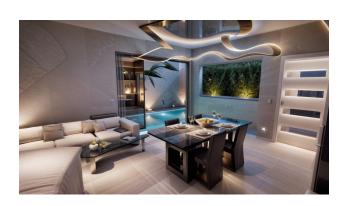

## Villa types:

- **2-bedroom villa**, 75 m<sup>2</sup> **\$ 198,000**
- 3-bedroom villa, 120-150 m<sup>2</sup> from \$ 305,000
- **5-bedroom villa**, 148-153 m<sup>2</sup> from **\$ 387,000**

**Interior design:** The villas are distinguished by symmetry, clear lines and a neutral color palette. High-quality materials are used - marble, wood, which creates an atmosphere of luxury and harmony.