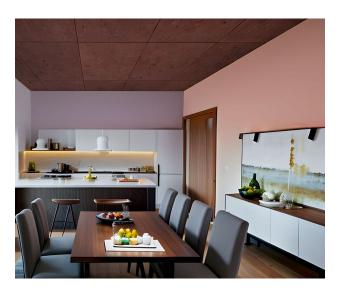

## Villa types:

- **2-bedroom villa**, 75 m<sup>2</sup> **\$ 198,000**
- 3-bedroom villa, 120-150 m<sup>2</sup> from \$ 305,000
- **5-bedroom villa**, 148-153 m<sup>2</sup> from **\$ 387,000**

**Interior design:** The villas are distinguished by symmetry, clear lines and a neutral color palette. High-quality materials are used - marble, wood, which creates an atmosphere of luxury and harmony.

## **Photo gallery**