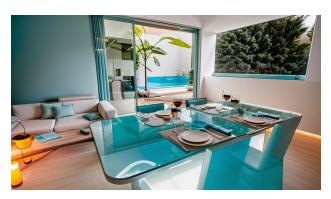

## Villa types:

- **2-bedroom villa**, 75 m<sup>2</sup> **\$ 198,000**
- 3-bedroom villa, 120-150 m<sup>2</sup> from \$ 305,000
- **5-bedroom villa**, 148-153 m<sup>2</sup> from **\$ 387,000**

**Interior design:** The villas are distinguished by symmetry, clear lines and a neutral color palette. High-quality materials are used - marble, wood, which creates an atmosphere of luxury and harmony.

## **Photo gallery**