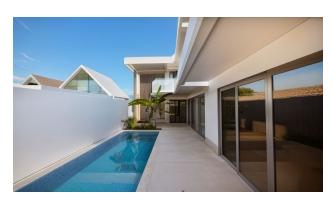

# **Options**

- Balcony/ Terrace
- Swimming pool
- Private territory
- Management company
- ✓ 0% installment
- Security

## Villa types:

- **2-bedroom villa**, 75 m<sup>2</sup> **\$ 198,000**
- 3-bedroom villa, 120-150 m<sup>2</sup> from \$ 305,000
- **5-bedroom villa**, 148-153 m<sup>2</sup> from **\$ 387,000**

**Interior design:** The villas are distinguished by symmetry, clear lines and a neutral color palette. High-quality materials are used - marble, wood, which creates an atmosphere of luxury and harmony.