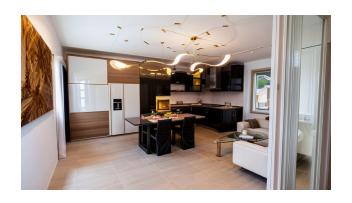

## Villa types:

- **2-bedroom villa**, 75 m<sup>2</sup> **\$ 198,000**
- 3-bedroom villa, 120-150 m<sup>2</sup> from \$ 305,000
- **5-bedroom villa**, 148-153 m<sup>2</sup> from **\$ 387,000**

**Interior design:** The villas are distinguished by symmetry, clear lines and a neutral color palette. High-quality materials are used - marble, wood, which creates an atmosphere of luxury and harmony.

## **Photo gallery**