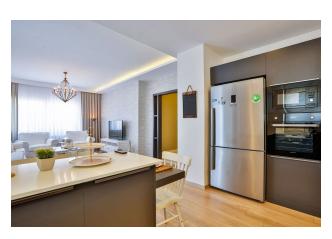

#### **Apartment characteristics:**

• 3+1

• Total area (gross): 170 m<sup>2</sup>

• Usable area (net): 150 m<sup>2</sup>

• 2 bathrooms

• Spacious wardrobe in the master bedroom

The complex is ready for occupancy and offers a convenient location, high quality construction and rich infrastructure for a full life.