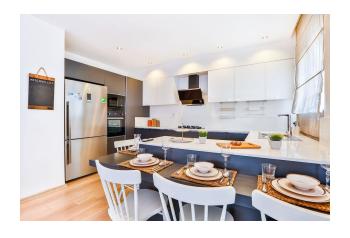

#### **Apartment characteristics:**

• 3+1

• Total area (gross): 170 m<sup>2</sup>

• Usable area (net): 150 m<sup>2</sup>

• 2 bathrooms

• Spacious wardrobe in the master bedroom

The complex is ready for occupancy and offers a convenient location, high quality construction and rich infrastructure for a full life.