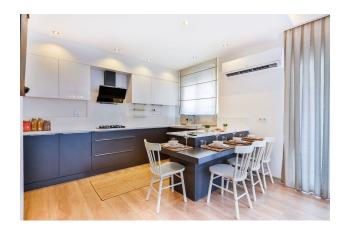

#### **Apartment characteristics:**

• 3+1

• Total area (gross): 170 m<sup>2</sup>

• Usable area (net): 150 m<sup>2</sup>

• 2 bathrooms

• Spacious wardrobe in the master bedroom

The complex is ready for occupancy and offers a convenient location, high quality construction and rich infrastructure for a full life.