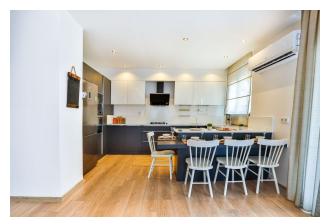

#### **Apartment characteristics:**

• 3+1

• Total area (gross): 170 m<sup>2</sup>

• Usable area (net): 150 m<sup>2</sup>

• 2 bathrooms

• Spacious wardrobe in the master bedroom

The complex is ready for occupancy and offers a convenient location, high quality construction and rich infrastructure for a full life.