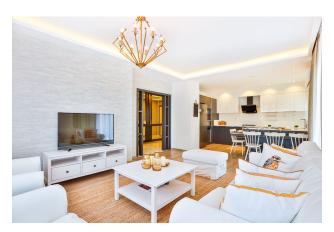

#### **Apartment characteristics:**

• 3+1

• Total area (gross): 170 m<sup>2</sup>

• Usable area (net): 150 m<sup>2</sup>

• 2 bathrooms

• Spacious wardrobe in the master bedroom

The complex is ready for occupancy and offers a convenient location, high quality construction and rich infrastructure for a full life.