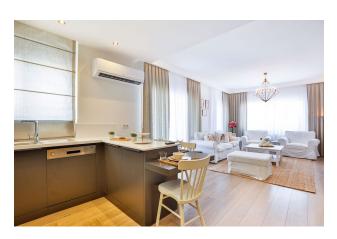

#### **Apartment characteristics:**

• 3+1

• Total area (gross): 170 m<sup>2</sup>

• Usable area (net): 150 m<sup>2</sup>

• 2 bathrooms

• Spacious wardrobe in the master bedroom

The complex is ready for occupancy and offers a convenient location, high quality construction and rich infrastructure for a full life.