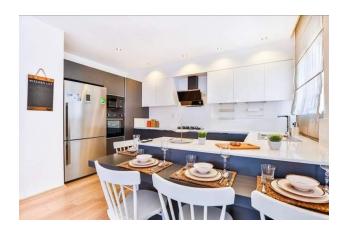

#### **Apartment characteristics:**

• 3+1

• Total area (gross): 170 m<sup>2</sup>

• Usable area (net): 150 m<sup>2</sup>

• 2 bathrooms

• Spacious wardrobe in the master bedroom

The complex is ready for occupancy and offers a convenient location, high quality construction and rich infrastructure for a full life.