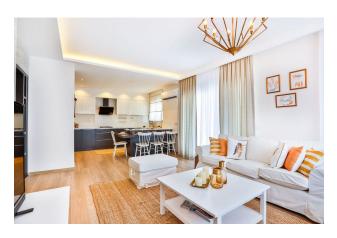

#### **Apartment characteristics:**

• 3+1

• Total area (gross): 170 m<sup>2</sup>

• Usable area (net): 150 m<sup>2</sup>

• 2 bathrooms

• Spacious wardrobe in the master bedroom

The complex is ready for occupancy and offers a convenient location, high quality construction and rich infrastructure for a full life.