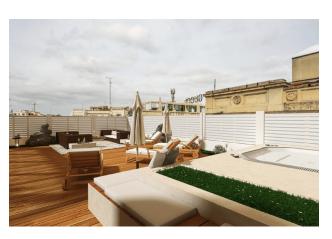

The apartment of **261 sq. m.** occupies the last, **6th floor**, and includes a spacious **private** 

terrace of about 160 sq. m.

The terrace has a regular shape, which allows you to create an ideal space for relaxation and

entertainment, offering stunning panoramic views of Milan and its famous Duomo.

The interior layout of the apartment is thought out to the smallest detail: a triple

entrance, a spacious living and dining area, a separate kitchen, three bedrooms and three