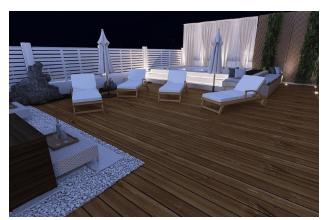

The apartment of **261 sq. m.** occupies the last, **6th floor**, and includes a spacious **private** 

terrace of about 160 sq. m.

The terrace has a regular shape, which allows you to create an ideal space for relaxation and

entertainment, offering stunning panoramic views of Milan and its famous Duomo.

The interior layout of the apartment is thought out to the smallest detail: a triple

entrance, a spacious living and dining area, a separate kitchen, three bedrooms and three