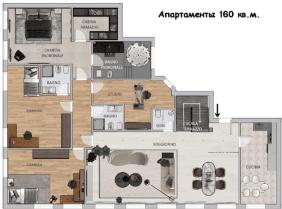

The apartment of **261 sq. m.** occupies the last, **6th floor**, and includes a spacious **private** 

terrace of about 160 sq. m.

The terrace has a regular shape, which allows you to create an ideal space for relaxation and

entertainment, offering stunning panoramic views of Milan and its famous Duomo.

The interior layout of the apartment is thought out to the smallest detail: a triple

entrance, a spacious living and dining area, a separate kitchen, three bedrooms and three

bathrooms.

The apartment is partially in need of renovation, which allows you to implement any design

solutions and create a unique space according to your preferences.

The apartment is ideal not only for personal residence, but also **for investment as a B&B.** 