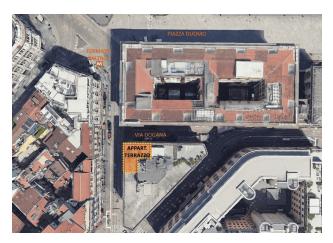

**Located just 30 meters from the Duomo** metro station, the apartment offers all the advantages of living in the center of the metropolis.

The elegant building with a modern entrance, concierge service and two new elevators provides a high level of comfort.

The apartment of **261 sq. m.** occupies the last, **6th floor**, and includes a spacious **private** 

terrace of about 160 sq. m.

The terrace has a regular shape, which allows you to create an ideal space for relaxation and