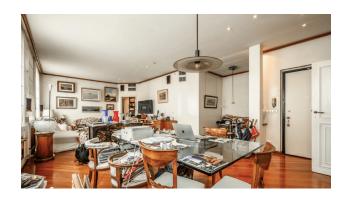

entertainment, offering stunning panoramic views of Milan and its famous Duomo.

The interior layout of the apartment is thought out to the smallest detail: a triple

entrance, a spacious living and dining area, a separate kitchen, three bedrooms and three

bathrooms.

The apartment is partially in need of renovation, which allows you to implement any design

solutions and create a unique space according to your preferences.

The apartment is ideal not only for personal residence, but also **for investment as a B&B.** 