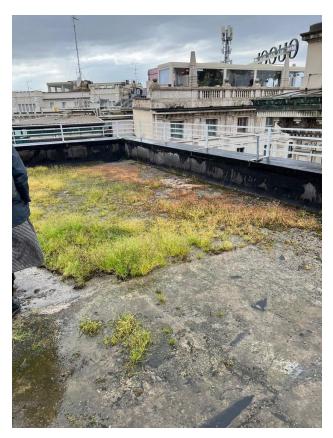

The apartment of **261 sq. m.** occupies the last, **6th floor**, and includes a spacious **private** 

terrace of about 160 sq. m.

The terrace has a regular shape, which allows you to create an ideal space for relaxation and

entertainment, offering stunning panoramic views of Milan and its famous Duomo.

The interior layout of the apartment is thought out to the smallest detail: a triple

entrance, a spacious living and dining area, a separate kitchen, three bedrooms and three