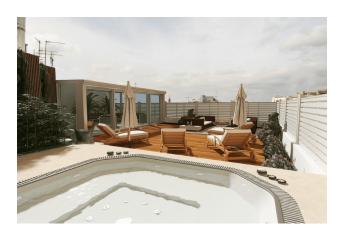

The apartment of **261 sq. m.** occupies the last, **6th floor**, and includes a spacious **private** 

terrace of about 160 sq. m.

The terrace has a regular shape, which allows you to create an ideal space for relaxation and

entertainment, offering stunning panoramic views of Milan and its famous Duomo.

The interior layout of the apartment is thought out to the smallest detail: a triple

entrance, a spacious living and dining area, a separate kitchen, three bedrooms and three