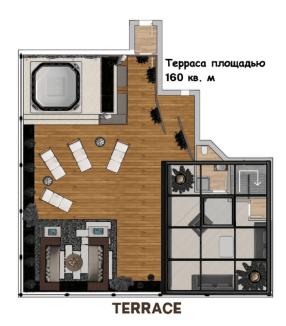

The apartment of **261 sq. m.** occupies the last, **6th floor**, and includes a spacious **private** 

terrace of about 160 sq. m.

The terrace has a regular shape, which allows you to create an ideal space for relaxation and

entertainment, offering stunning panoramic views of Milan and its famous Duomo.

The interior layout of the apartment is thought out to the smallest detail: a triple

entrance, a spacious living and dining area, a separate kitchen, three bedrooms and three