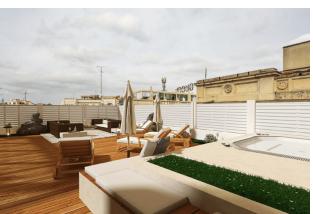

The apartment of **261 sq. m.** occupies the last, **6th floor**, and includes a spacious **private** 

terrace of about 160 sq. m.

The terrace has a regular shape, which allows you to create an ideal space for relaxation and

entertainment, offering stunning panoramic views of Milan and its famous Duomo.

The interior layout of the apartment is thought out to the smallest detail: a triple

entrance, a spacious living and dining area, a separate kitchen, three bedrooms and three