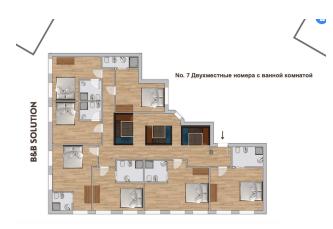

**The interior layout of the apartment is thought out to the smallest detail:** a triple entrance, a spacious living and dining area, a separate kitchen, three bedrooms and three bathrooms.

The apartment is partially in need of renovation, which allows you to implement any design solutions and create a unique space according to your preferences.

The apartment is ideal not only for personal residence, but also **for investment as a B&B.** 

Thanks to the triple entrance and flexible layout, they can easily be redeveloped for a hotel project.

The architects have developed various redevelopment options, including visualizations of a B&B with a spacious reception area and family rooms, three of which are luxury class.