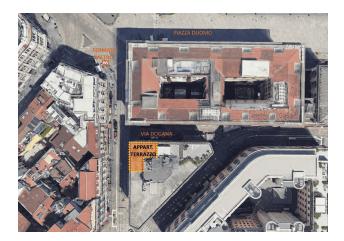

# Milan Apartments in Piazza Duomo (04171)

**Located just 30 meters from the Duomo** metro station, the apartment offers all the advantages of living in the center of the metropolis.

The elegant building with a modern entrance, concierge service and two new elevators provides a high level of comfort.