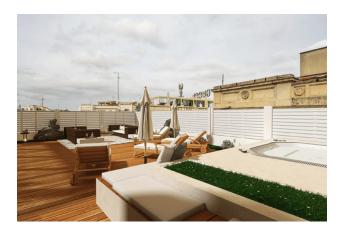

The apartment of **261 sq. m.** occupies the last, **6th floor**, and includes a spacious **private terrace of about 160 sq. m.** 

The terrace has a regular shape, which allows you to create an ideal space for relaxation and entertainment, offering stunning panoramic **views of Milan** and its famous Duomo.