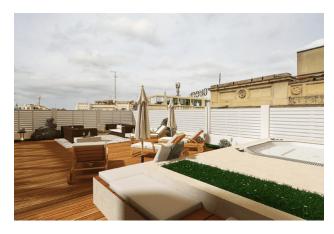

The apartment of **261 sq. m.** occupies the last, **6th floor**, and includes a spacious **private terrace of about 160 sq. m.** 

The terrace has a regular shape, which allows you to create an ideal space for relaxation and entertainment, offering stunning panoramic **views of Milan** and its famous Duomo.