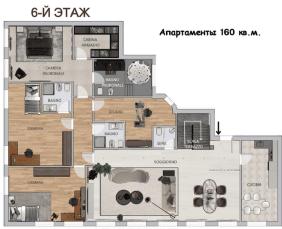

The apartment of **261 sq. m.** occupies the last, **6th floor**, and includes a spacious **private terrace of about 160 sq. m.** 

The terrace has a regular shape, which allows you to create an ideal space for relaxation and entertainment, offering stunning panoramic **views of Milan** and its famous Duomo.

**The interior layout of the apartment is thought out to the smallest detail:** a triple entrance, a spacious living and dining area, a separate kitchen, three bedrooms and three bathrooms.

The apartment is partially in need of renovation, which allows you to implement any design solutions and create a unique space according to your preferences.