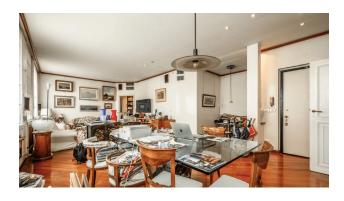

**The interior layout of the apartment is thought out to the smallest detail:** a triple entrance, a spacious living and dining area, a separate kitchen, three bedrooms and three bathrooms.

The apartment is partially in need of renovation, which allows you to implement any design solutions and create a unique space according to your preferences.