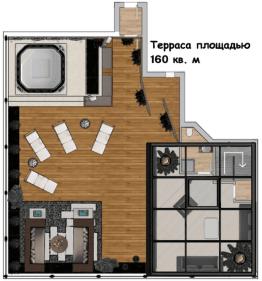

The apartment of **261 sq. m.** occupies the last, **6th floor**, and includes a spacious **private terrace of about 160 sq. m.** 

The terrace has a regular shape, which allows you to create an ideal space for relaxation and entertainment, offering stunning panoramic **views of Milan** and its famous Duomo.