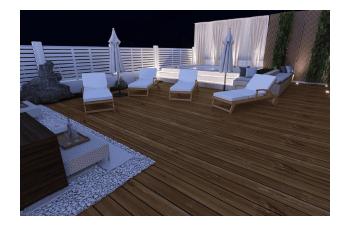

The apartment of **261 sq. m.** occupies the last, **6th floor**, and includes a spacious **private terrace of about 160 sq. m.** 

The terrace has a regular shape, which allows you to create an ideal space for relaxation and entertainment, offering stunning panoramic **views of Milan** and its famous Duomo.

#### **Photo gallery**

TERRACE

ΑΠΑΡΤΑΜΕΗΤ

Scan the QR code to open the original page