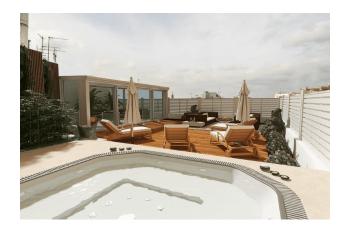

The apartment of **261 sq. m.** occupies the last, **6th floor**, and includes a spacious **private terrace of about 160 sq. m.** 

The terrace has a regular shape, which allows you to create an ideal space for relaxation and entertainment, offering stunning panoramic **views of Milan** and its famous Duomo.

#### **Photo gallery**

TERRACE

ΑΠΑΡΤΑΜΕΗΤ

Scan the QR code to open the original page