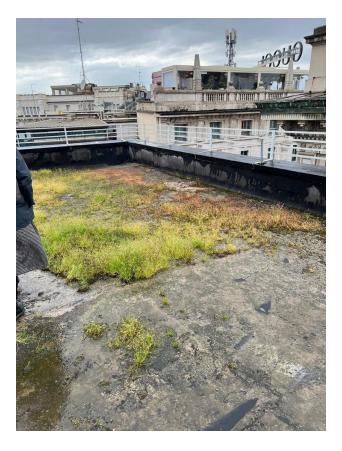

The apartment of **261 sq. m.** occupies the last, **6th floor**, and includes a spacious **private terrace of about 160 sq. m.** 

The terrace has a regular shape, which allows you to create an ideal space for relaxation and entertainment, offering stunning panoramic **views of Milan** and its famous Duomo.