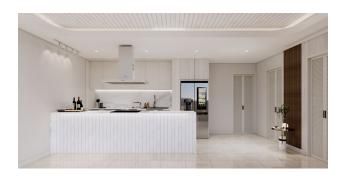

**Apartments:** each apartment has a spacious layout with a terrace, electric air conditioners and modern plumbing. High-quality furniture and finishing are included in the price. The ceiling height of 2.9 m creates a feeling of spaciousness and light.

#### **Price includes:**

• Built-in kitchen and wardrobes

• Air conditioning