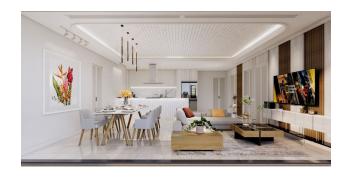

**Apartments:** each apartment has a spacious layout with a terrace, electric air conditioners and modern plumbing. High-quality furniture and finishing are included in the price. The ceiling height of 2.9 m creates a feeling of spaciousness and light.