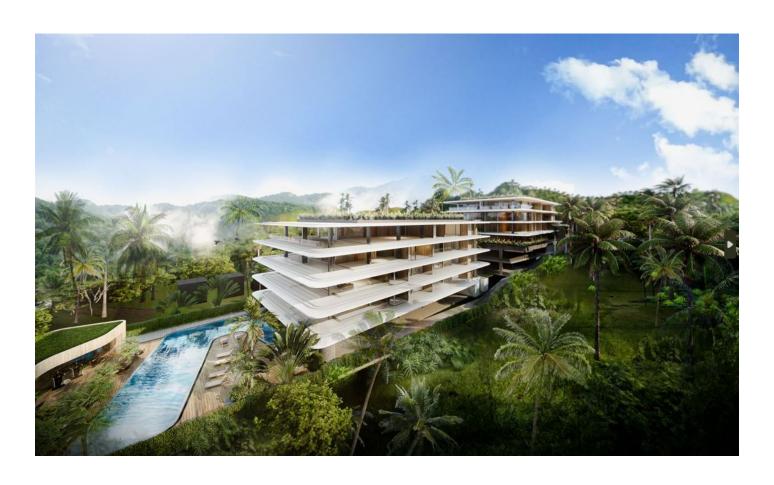

## **Description**

New condominium on the first line of the east coast of Phuket - luxury apartments with sea views.

This new project offers the opportunity to purchase housing with stunning sea views just **10 meters from the shore**. The condominium is located in one of the most prestigious areas of the east coast of Phuket and combines sunshine, comfort and modern technology.

• Installment: possible until completion of construction

**Infrastructure of the complex:** On a territory of 3500 sq.m. There will be two 4-storey buildings with 40 units.

Amenities include a spacious **lobby**, a **modern gym**, a **swimming pool and a spa**. The number of parking spaces is calculated according to the number of apartments, which ensures comfortable living.