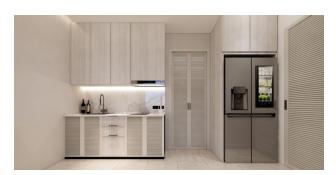

**Apartments:** each apartment has a spacious layout with a terrace, electric air conditioners and modern plumbing. High-quality furniture and finishing are included in the price. The ceiling height of 2.9 m creates a feeling of spaciousness and light.

#### **Price includes:**

• Built-in kitchen and wardrobes

• Air conditioning