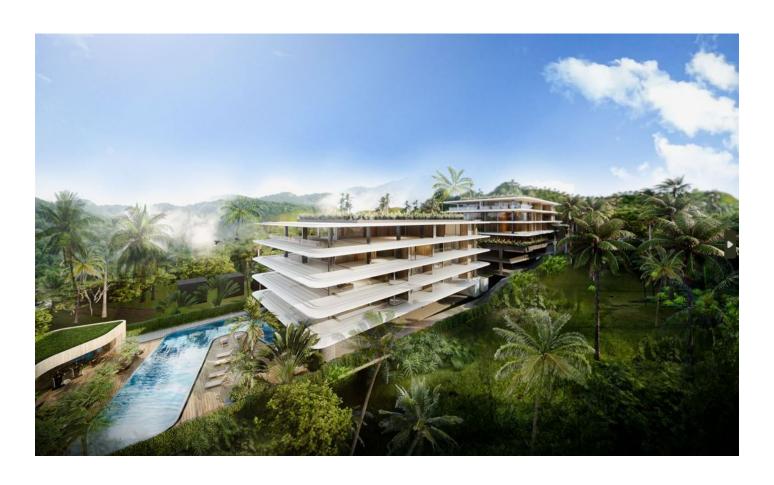

## **Description**

New condominium on the first line of the east coast of Phuket - luxury apartments with sea views.

This new project offers the opportunity to purchase housing with stunning sea views just **10 meters from the shore**. The condominium is located in one of the most prestigious areas of the east coast of Phuket and combines sunshine, comfort and modern technology.

#### **Description:**

• Completion: Q3 2026

• To the sea: only 10 meters

• Number of bedrooms: from 1 to 4

• Number of bathrooms: from 1 to 4

• Apartment area: from 51 to 610.35 m<sup>2</sup>

• Rental income: the possibility of receiving real income from renting out

• Installment: possible until completion of construction

**Infrastructure of the complex:** On a territory of 3500 sq.m. There will be two 4-storey buildings with 40 units.

Amenities include a spacious **lobby**, a **modern gym**, a **swimming pool and a spa**. The number of parking spaces is calculated according to the number of apartments, which ensures comfortable living.

**Apartments:** each apartment has a spacious layout with a terrace, electric air conditioners and modern plumbing. High-quality furniture and finishing are included in the price. The ceiling height of 2.9 m creates a feeling of spaciousness and light.