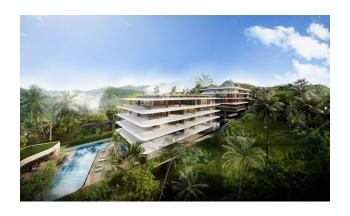

## **Description**

New condominium on the first line of the east coast of Phuket - luxury apartments with sea views.

This new project offers the opportunity to purchase housing with stunning sea views just **10 meters from the shore**. The condominium is located in one of the most prestigious areas of the east coast of Phuket and combines sunshine, comfort and modern technology.

#### **Description:**

• Completion: Q3 2026

• To the sea: only 10 meters

• Number of bedrooms: from 1 to 4

• Number of bathrooms: from 1 to 4

• Apartment area: from 51 to 610.35 m<sup>2</sup>

• Rental income: the possibility of receiving real income from renting out

• Installment: possible until completion of construction

**Infrastructure of the complex:** On a territory of 3500 sq.m. There will be two 4-storey buildings with 40 units.

Amenities include a spacious **lobby**, a **modern gym**, a **swimming pool and a spa**. The number of parking spaces is calculated according to the number of apartments, which ensures comfortable living.

**Apartments:** each apartment has a spacious layout with a terrace, electric air conditioners and modern plumbing. High-quality furniture and finishing are included in the price. The ceiling height of 2.9 m creates a feeling of spaciousness and light.