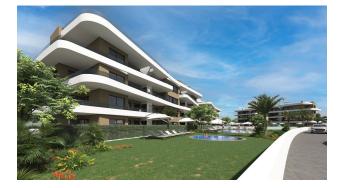

#### Modern apartment in a residential complex in Punta Prima, Orihuela Costa.

The complex includes 64 apartments with 2 and 3 bedrooms and 14 bungalows with 3 bedrooms, located in a green area.

#### Main features:

- Number of bedrooms: 2
- Number of bathrooms: 2
- **Area:** 72 m<sup>2</sup>
- Year built: 2025
- Floor: 1st
- Kitchen: Furnished
- Storage: There is a storeroom
- Parking: Garage space included
- Air conditioning: Pre-installation of ducted air conditioning.
- Windows : Double glazing
- Security : Security door