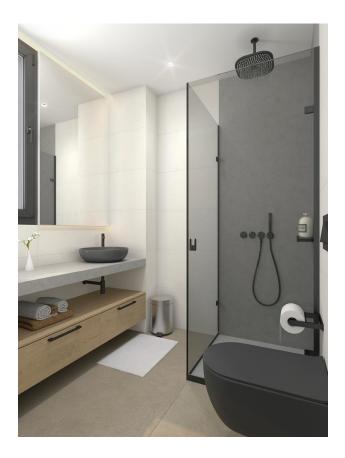

#### Main features:

- Number of bedrooms: 2
- Number of bathrooms: 2
- **Area:** 72 m<sup>2</sup>
- Year built: 2025
- Floor: 1st
- Kitchen: Furnished
- Storage: There is a storeroom
- Parking: Garage space included
- Air conditioning: Pre-installation of ducted air conditioning.
- Windows : Double glazing
- Security : Security door

#### Amenities:

- Large central garden with relaxation area
- 3 swimming pools and 2 jacuzzis
- Sports and children's area
- Communal swimming pool
- Energy-efficient hot water system based on an aerothermal system