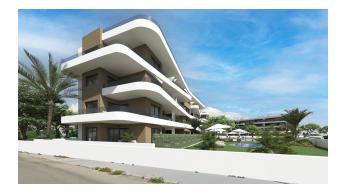

#### Modern apartment in a residential complex in Punta Prima, Orihuela Costa.

The complex includes 64 apartments with 2 and 3 bedrooms and 14 bungalows with 3 bedrooms, located in a green area.

#### Main features:

- Number of bedrooms: 2
- Number of bathrooms: 2
- **Area:** 72 m<sup>2</sup>
- Year built: 2025
- Floor: 1st
- Kitchen: Furnished
- Storage: There is a storeroom
- Parking: Garage space included
- Air conditioning: Pre-installation of ducted air conditioning.
- Windows : Double glazing
- Security : Security door