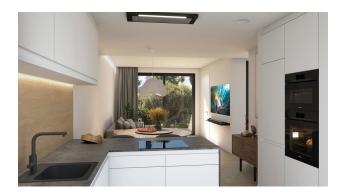

#### Main features:

- Number of bedrooms: 2
- Number of bathrooms: 2
- **Area:** 72 m<sup>2</sup>
- Year built: 2025
- Floor: 1st
- Kitchen: Furnished
- Storage: There is a storeroom
- Parking: Garage space included
- Air conditioning: Pre-installation of ducted air conditioning.
- Windows : Double glazing
- Security : Security door