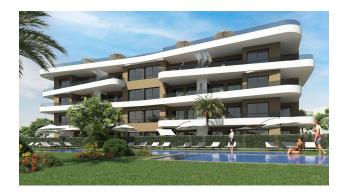

#### Modern apartment in a residential complex in Punta Prima, Orihuela Costa.

The complex includes 64 apartments with 2 and 3 bedrooms and 14 bungalows with 3 bedrooms, located in a green area.

#### Main features:

- Number of bedrooms: 2
- Number of bathrooms: 2
- **Area:** 72 m<sup>2</sup>
- Year built: 2025
- Floor: 1st
- Kitchen: Furnished
- Storage: There is a storeroom
- Parking: Garage space included
- Air conditioning: Pre-installation of ducted air conditioning.
- Windows : Double glazing
- Security : Security door