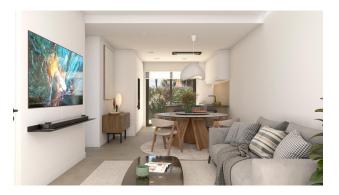

#### Main features:

- Number of bedrooms: 2
- Number of bathrooms: 2
- **Area:** 72 m<sup>2</sup>
- Year built: 2025
- Floor: 1st
- Kitchen: Furnished
- Storage: There is a storeroom
- Parking: Garage space included
- Air conditioning: Pre-installation of ducted air conditioning.
- Windows : Double glazing
- Security : Security door