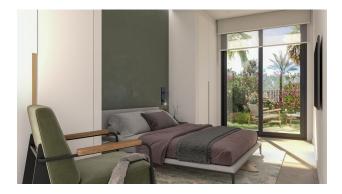

#### Main features:

- Number of bedrooms: 2
- Number of bathrooms: 2
- **Area:** 72 m<sup>2</sup>
- Year built: 2025
- Floor: 1st
- Kitchen: Furnished
- Storage: There is a storeroom
- Parking: Garage space included
- Air conditioning: Pre-installation of ducted air conditioning.
- Windows : Double glazing
- Security : Security door