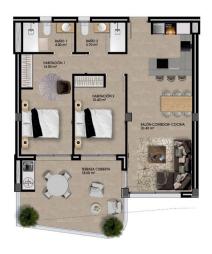

### **Photo gallery**

72.20 m<sup>2</sup> 18.00 m<sup>2</sup> 90.20 m<sup>2</sup>

#### BLOQUE 02 (Planta Piso 1) VIVIENDA 07

| VIVILI       | UN U       |                |
|--------------|------------|----------------|
| Superficie ( | Construida | Vivienda       |
| Superficie ( | Construida | Terraza (100%) |
| Superficie ( | Construida | TOTAL          |

DIN A4 (1/75)

 $\bigcirc$