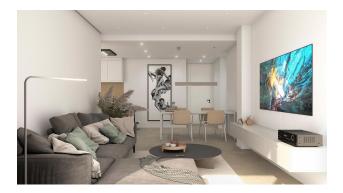

#### Main features:

- Number of bedrooms: 2
- Number of bathrooms: 2
- **Area:** 72 m<sup>2</sup>
- Year built: 2025
- Floor: 1st
- Kitchen: Furnished
- Storage: There is a storeroom
- Parking: Garage space included
- Air conditioning: Pre-installation of ducted air conditioning.
- Windows : Double glazing
- Security : Security door