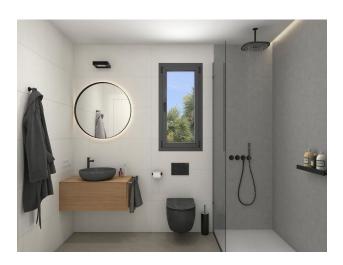

#### Main features:

- Number of bedrooms: 2
- Number of bathrooms: 2
- **Area:** 72 m<sup>2</sup>
- Year built: 2025
- Floor: 1st
- Kitchen: Furnished
- Storage: There is a storeroom
- Parking: Garage space included
- Air conditioning: Pre-installation of ducted air conditioning.
- Windows : Double glazing
- Security : Security door

#### Amenities:

- Large central garden with relaxation area
- 3 swimming pools and 2 jacuzzis
- Sports and children's area
- Communal swimming pool
- Energy-efficient hot water system based on an aerothermal system