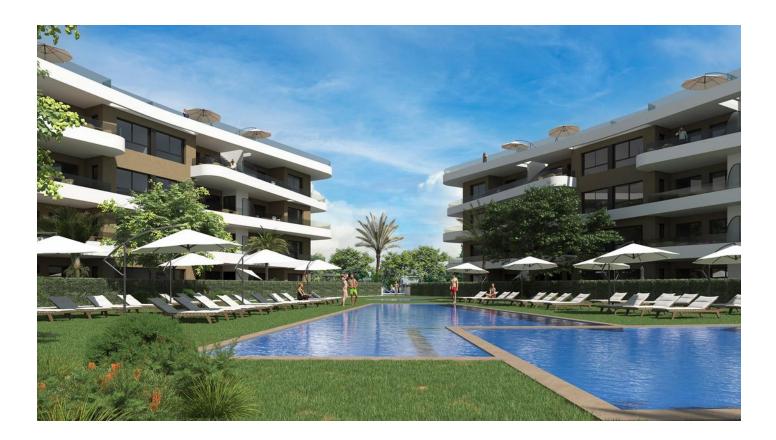

#### Modern apartment in a residential complex in Punta Prima, Orihuela Costa.

The complex includes 64 apartments with 2 and 3 bedrooms and 14 bungalows with 3 bedrooms, located in a green area.

#### Amenities:

- Large central garden with relaxation area
- 3 swimming pools and 2 jacuzzis
- Sports and children's area
- Communal swimming pool
- Energy-efficient hot water system based on an aerothermal system