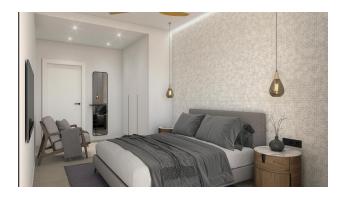

#### Main features:

- Number of bedrooms: 2
- Number of bathrooms: 2
- **Area:** 72 m<sup>2</sup>
- Year built: 2025
- Floor: 1st
- Kitchen: Furnished
- Storage: There is a storeroom
- Parking: Garage space included
- Air conditioning: Pre-installation of ducted air conditioning.
- Windows : Double glazing
- Security : Security door