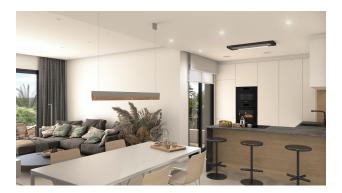

#### Modern apartment in a residential complex in Punta Prima, Orihuela Costa.

The complex includes 64 apartments with 2 and 3 bedrooms and 14 bungalows with 3 bedrooms, located in a green area.

#### Main features:

- Number of bedrooms: 2
- Number of bathrooms: 2
- **Area:** 72 m<sup>2</sup>
- Year built: 2025
- Floor: 1st
- Kitchen: Furnished
- Storage: There is a storeroom
- Parking: Garage space included
- Air conditioning: Pre-installation of ducted air conditioning.
- Windows : Double glazing
- Security : Security door

#### Amenities:

- Large central garden with relaxation area
- 3 swimming pools and 2 jacuzzis
- Sports and children's area
- Communal swimming pool
- Energy-efficient hot water system based on an aerothermal system