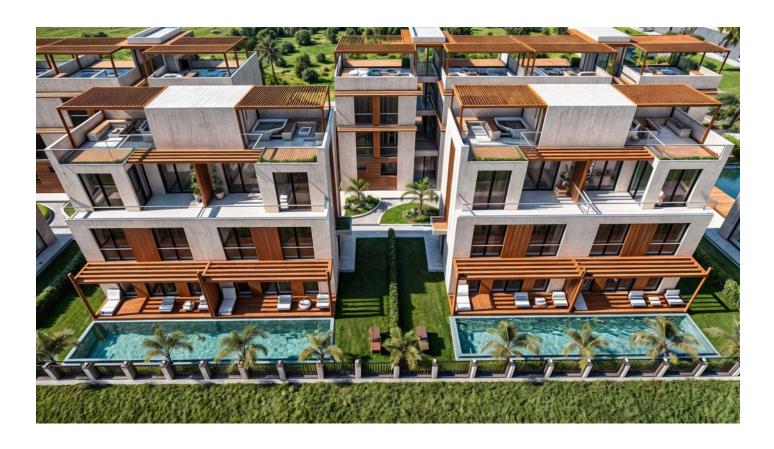

## Apartments and villas in a new residential complex located in the Bahçeler district of Iskele, just 700 meters from the sea.

This is an ideal combination of the tranquility of low-rise buildings and proximity to urban infrastructure.

#### Wide choice of accommodation:

- Spacious apartments from 1+1 to 3+1
- Apartments with private terraces
- Duplexes and luxury twin villas
- Commercial areas

#### **Complex features:**

- 1 block of apartments (3 floors, 9 apartments)
- 4 blocks of twin villas (8 villas)
- 4 blocks of two-storey duplexes (3+1) and single-storey apartments (2+1) with private terraces

#### Amenities and infrastructure:

- Swimming pools with sun lounger areas
- Security cameras
- Lifts
- Charging stations for electric cars
- Generator
- Smart home system
- Steel doors and aluminum windows
- BBQ on the roof terrace
- Fitness club