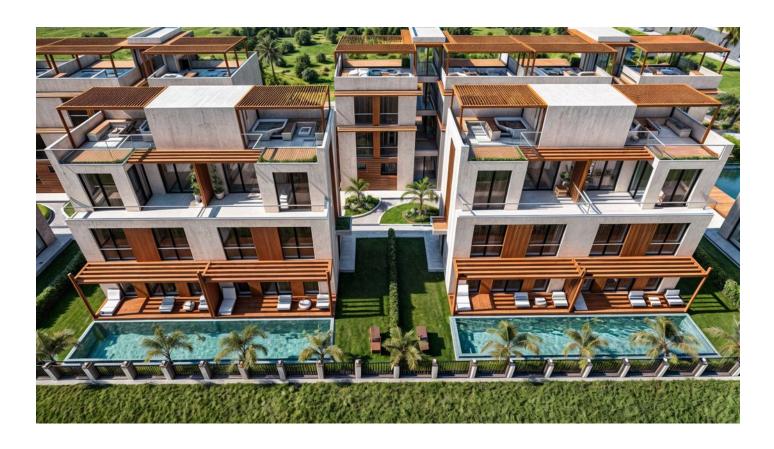

## Apartments and villas in a new residential complex located in the Bahçeler district of Iskele, just 700 meters from the sea.

This is an ideal combination of the tranquility of low-rise buildings and proximity to urban infrastructure.

The complex is surrounded by modern centers such as Long Beach, Arkin Hotel and Merit Hotel, as well as banks, restaurants and shops.

#### Wide choice of accommodation:

- Spacious apartments from 1+1 to 3+1
- Apartments with private terraces
- Duplexes and luxury twin villas
- Commercial areas

#### **Complex features:**

- 1 block of apartments (3 floors, 9 apartments)
- 4 blocks of twin villas (8 villas)
- 4 blocks of two-storey duplexes (3+1) and single-storey apartments (2+1) with private terraces

#### Amenities and infrastructure:

- Swimming pools with sun lounger areas
- Security cameras
- Lifts
- Charging stations for electric cars
- Generator
- Smart home system
- Steel doors and aluminum windows
- BBQ on the roof terrace
- Fitness club