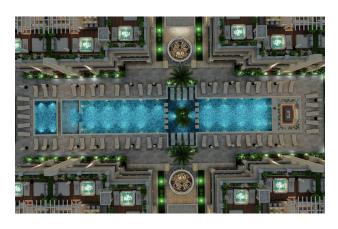

## **Complex infrastructure:**

- Swimming pools and sun lounger areas
- BBQ on the roof terrace
- Fitness club
- Security cameras
- Elevators
- Charging stations for electric cars
- Generator
- Smart home system
- Steel doors and aluminum windows