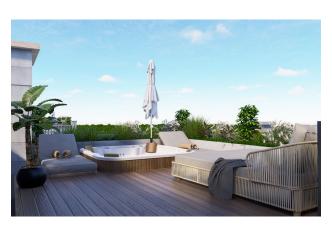

## **Apartment options:**

- 3+1 duplex apartments with garden and swimming pool
- 2+1 apartments with private roof terrace

- 1+1 apartments with private roof terrace
- 2+1 and 1+1 apartments

## **Complex infrastructure:**

- Swimming pools and sun lounger areas
- BBQ on the roof terrace
- Fitness club
- Security cameras
- Elevators
- Charging stations for electric cars
- Generator
- Smart home system
- Steel doors and aluminum windows