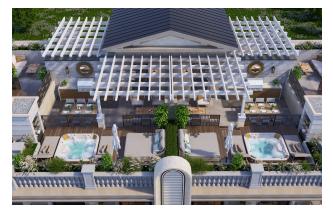

## **Apartment options:**

- 3+1 duplex apartments with garden and swimming pool
- 2+1 apartments with private roof terrace

- 1+1 apartments with private roof terrace
- 2+1 and 1+1 apartments

## **Complex infrastructure:**

- Swimming pools and sun lounger areas
- BBQ on the roof terrace
- Fitness club
- Security cameras
- Elevators
- Charging stations for electric cars
- Generator
- Smart home system
- Steel doors and aluminum windows