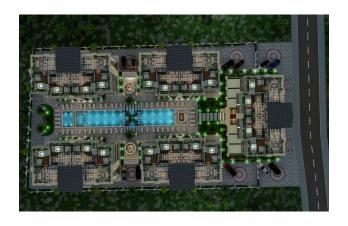

## **Apartment options:**

- 3+1 duplex apartments with garden and swimming pool
- 2+1 apartments with private roof terrace

- 1+1 apartments with private roof terrace
- 2+1 and 1+1 apartments

## **Complex infrastructure:**

- Swimming pools and sun lounger areas
- BBQ on the roof terrace
- Fitness club
- Security cameras
- Elevators
- Charging stations for electric cars
- Generator
- Smart home system
- Steel doors and aluminum windows