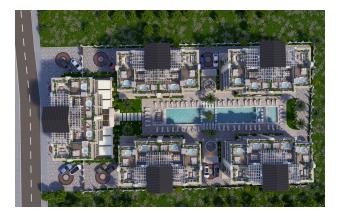

## **Apartment options:**

- 3+1 duplex apartments with garden and swimming pool
- 2+1 apartments with private roof terrace

- 1+1 apartments with private roof terrace
- 2+1 and 1+1 apartments

## **Complex infrastructure:**

- Swimming pools and sun lounger areas
- BBQ on the roof terrace
- Fitness club
- Security cameras
- Elevators
- Charging stations for electric cars
- Generator
- Smart home system
- Steel doors and aluminum windows