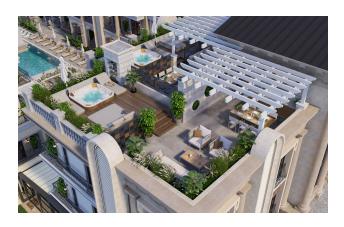

## **Apartment options:**

- 3+1 duplex apartments with garden and swimming pool
- 2+1 apartments with private roof terrace

- 1+1 apartments with private roof terrace
- 2+1 and 1+1 apartments

## **Complex infrastructure:**

- Swimming pools and sun lounger areas
- BBQ on the roof terrace
- Fitness club
- Security cameras
- Elevators
- Charging stations for electric cars
- Generator
- Smart home system
- Steel doors and aluminum windows