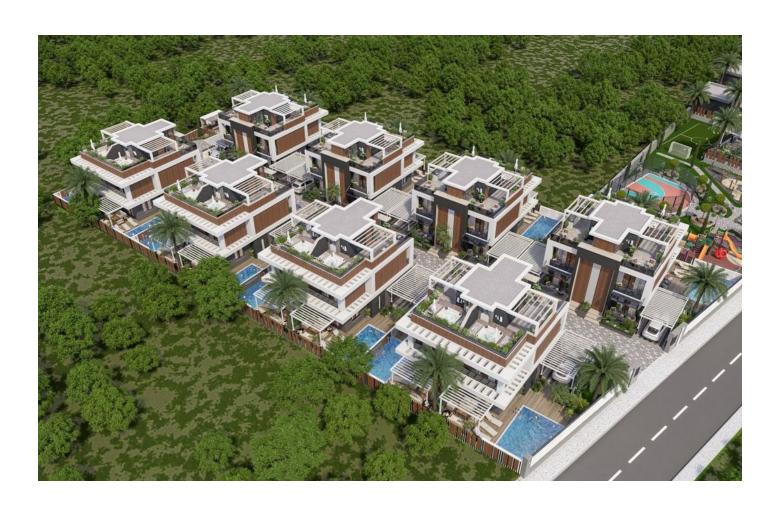

## **Description**

Luxury villas in an elite complex located just 600 meters from the picturesque seashore.

Enjoy the location close to restaurants, cafes and banks, as well as proximity to hospitals, schools and popular tourist places.

#### Villa types:

- 2+1 twin villas with roof terrace 143 m<sup>2</sup>
- 3+1 twin villas with roof terrace 167 m<sup>2</sup>
- 4+2 villas with basement and roof terrace 337-392 m<sup>2</sup>

#### **Complex infrastructure:**

• **Swimming pools and jacuzzis:** Spacious swimming pools and cozy jacuzzis are an ideal place to relax at any time of the year.

- **Gym:** A modern fitness club with the latest equipment will allow you to maintain perfect physical shape without leaving the complex building.
- **Playground:** A play area for children, where your little ones can have fun and safely under your supervision.
- **Relaxation areas:** Romantic corners for quiet evenings, open terraces and barbecue areas on the roof everything so that you can enjoy communication with family and friends in a cozy atmosphere.
- **Security:** The complex is equipped with CCTV cameras, charging stations for electric vehicles and a generator to ensure uninterrupted power supply.
- **Smart home** management system and high-quality materials such as steel doors and aluminum windows create an atmosphere of reliability and comfort.