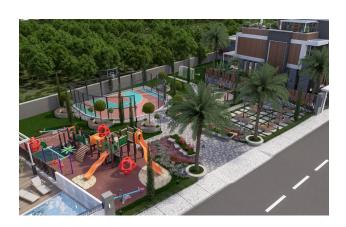

## **Options**

- ✓ Balcony/ Terrace
- Swimming pool
- ✔ Private territory
- ✓ 0% installment
- Security
- ✔ Playground
- Generator

#### **Complex infrastructure:**

• **Swimming pools and jacuzzis:** Spacious swimming pools and cozy jacuzzis are an ideal place to relax at any time of the year.

- **Gym:** A modern fitness club with the latest equipment will allow you to maintain perfect physical shape without leaving the complex building.
- **Playground:** A play area for children, where your little ones can have fun and safely under your supervision.
- **Relaxation areas:** Romantic corners for quiet evenings, open terraces and barbecue areas on the roof everything so that you can enjoy communication with family and friends in a cozy atmosphere.
- **Security:** The complex is equipped with CCTV cameras, charging stations for electric vehicles and a generator to ensure uninterrupted power supply.
- **Smart home** management system and high-quality materials such as steel doors and aluminum windows create an atmosphere of reliability and comfort.