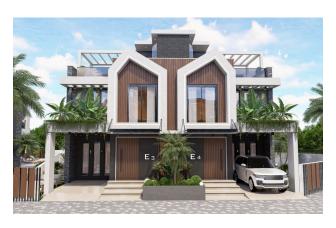

#### Villa types:

- 2+1 twin villas with roof terrace 143 m<sup>2</sup>
- 3+1 twin villas with roof terrace 167 m<sup>2</sup>
- 4+2 villas with basement and roof terrace 337-392 m<sup>2</sup>