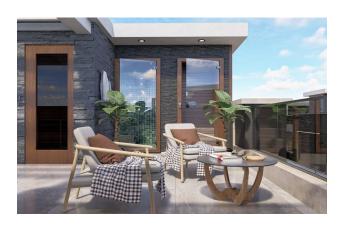

#### Villa types:

- 2+1 twin villas with roof terrace 143 m<sup>2</sup>
- 3+1 twin villas with roof terrace 167 m<sup>2</sup>
- 4+2 villas with basement and roof terrace 337-392 m<sup>2</sup>

#### **Complex infrastructure:**

• **Swimming pools and jacuzzis:** Spacious swimming pools and cozy jacuzzis are an ideal place to relax at any time of the year.

- **Gym:** A modern fitness club with the latest equipment will allow you to maintain perfect physical shape without leaving the complex building.
- **Playground:** A play area for children, where your little ones can have fun and safely under your supervision.
- **Relaxation areas:** Romantic corners for quiet evenings, open terraces and barbecue areas on the roof everything so that you can enjoy communication with family and friends in a cozy atmosphere.
- **Security:** The complex is equipped with CCTV cameras, charging stations for electric vehicles and a generator to ensure uninterrupted power supply.
- **Smart home** management system and high-quality materials such as steel doors and aluminum windows create an atmosphere of reliability and comfort.