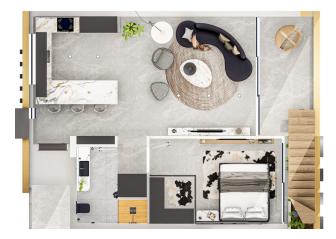

#### The project offers:

- 1+1 area 70 80 m<sup>2</sup> + terrace 55 65 m<sup>2</sup>
- 2+2 loft area 90 m<sup>2</sup> + terrace 45 m<sup>2</sup>

#### **Complex amenities:**

- Spacious terraces, modern landscape, recreation area and a large swimming pool
- Increased security: 24-hour video surveillance and front fire protection systems
- Convenient parking for guests and residents of the city
- **Apartments with 2 bedrooms:** Each apartment is equipped with a separate entrance, its own terrace, green garden and sunbathing area, which

- ensures the privacy and uniqueness of each home.
- **Balconies and roof terraces:** Enjoy the picturesque view of the pool and surrounding area, relax in the Jacuzzi or dine al fresco in the barbecue area.