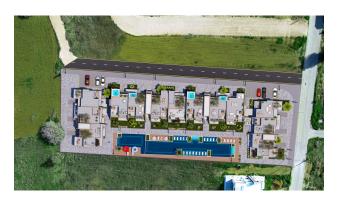

### Advantages of the complex:

- Variety of layouts: 2 + 1 area 87-93 m<sup>2</sup> and 2 + 1 loft area 87-125 m<sup>2</sup>.
- Outdoor pool, water slides and spacious terraces.
- Security and video surveillance 24/7.

### Infrastructure nearby:

- **To the sea** only 1000 m
- Supermarket and pharmacy 1 minute walk
- Airport 45 minutes by car