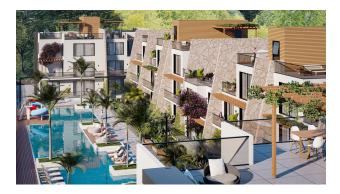

2</sup> and 2 + 1 loft area 87-125 m<sup>2</sup>.
- Outdoor pool, water slides and spacious terraces.
- Security and video surveillance 24/7.

### Infrastructure nearby:

- **To the sea** only 1000 m
- Supermarket and pharmacy 1 minute walk
- Airport 45 minutes by car

### The complex offers:

- Unique design and architecture that stand out from other properties
- Investment potential due to its connection to the beach and popular infrastructure.

### Payment plan:

- 5% deposit
- 35% down payment
- 40% interest-free installments until the keys are handed over
- 20% upon receipt of the keys

### Completion date - June 2025.

Become part of the complex - an ideal place to live and invest in the tranquil atmosphere of Northern Cyprus.

Information updated: 10.02.2025

# **Photo gallery**