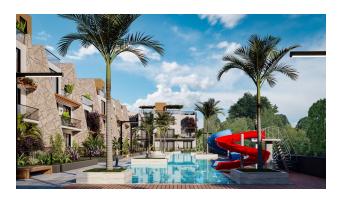

### Advantages of the complex:

- Variety of layouts: 2 + 1 area 87-93 m<sup>2</sup> and 2 + 1 loft area 87-125 m<sup>2</sup>.
- Outdoor pool, water slides and spacious terraces.
- Security and video surveillance 24/7.

# **Photo gallery**