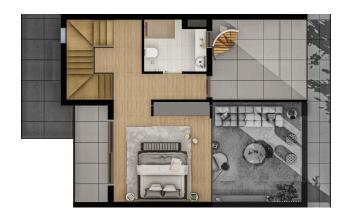

### Advantages of the complex:

- Variety of layouts: 2 + 1 area 87-93 m<sup>2</sup> and 2 + 1 loft area 87-125 m<sup>2</sup>.
- Outdoor pool, water slides and spacious terraces.
- Security and video surveillance 24/7.