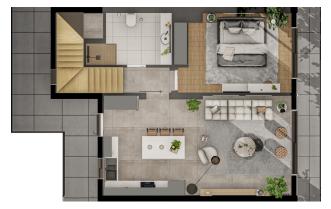

### Advantages of the complex:

- Variety of layouts: 2 + 1 area 87-93 m<sup>2</sup> and 2 + 1 loft area 87-125 m<sup>2</sup>.
- Outdoor pool, water slides and spacious terraces.
- Security and video surveillance 24/7.