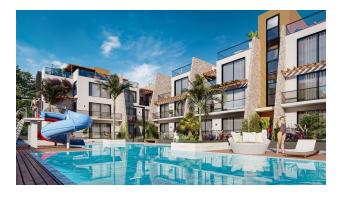

### Advantages of the complex:

- Variety of layouts: 2 + 1 area 87-93 m<sup>2</sup> and 2 + 1 loft area 87-125 m<sup>2</sup>.
- Outdoor pool, water slides and spacious terraces.
- Security and video surveillance 24/7.

# **Photo gallery**