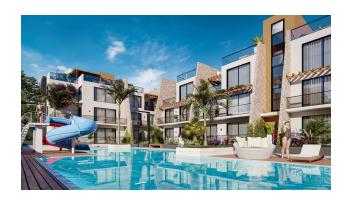

### Advantages of the complex:

- Variety of layouts: 2 + 1 area 87-93 m<sup>2</sup> and 2 + 1 loft area 87-125 m<sup>2</sup>.
- Outdoor pool, water slides and spacious terraces.
- Security and video surveillance 24/7.

# **Photo gallery**

Scan the QR code to open the original page