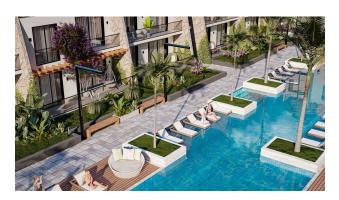

### Advantages of the complex:

- Variety of layouts: 2 + 1 area 87-93 m<sup>2</sup> and 2 + 1 loft area 87-125 m<sup>2</sup>.
- Outdoor pool, water slides and spacious terraces.
- Security and video surveillance 24/7.