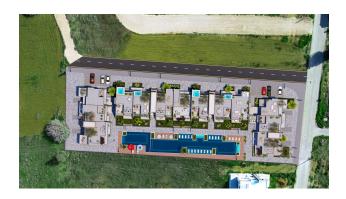

### Advantages of the complex:

- Variety of layouts: 2 + 1 area 87-93 m<sup>2</sup> and 2 + 1 loft area 87-125 m<sup>2</sup>.
- Outdoor pool, water slides and spacious terraces.
- Security and video surveillance 24/7.

### Infrastructure nearby:

- **To the sea** only 1000 m
- Supermarket and pharmacy 1 minute walk
- Airport 45 minutes by car