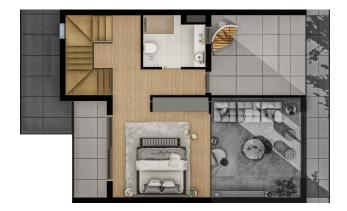

### Advantages of the complex:

- Variety of layouts: 2 + 1 area 87-93 m<sup>2</sup> and 2 + 1 loft area 87-125 m<sup>2</sup>.
- Outdoor pool, water slides and spacious terraces.
- Security and video surveillance 24/7.