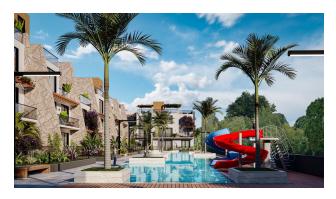

### Advantages of the complex:

- Variety of layouts: 2 + 1 area 87-93 m<sup>2</sup> and 2 + 1 loft area 87-125 m<sup>2</sup>.
- Outdoor pool, water slides and spacious terraces.
- Security and video surveillance 24/7.

### The complex offers:

- Unique design and architecture that stand out from other properties
- Investment potential due to its connection to the beach and popular infrastructure.