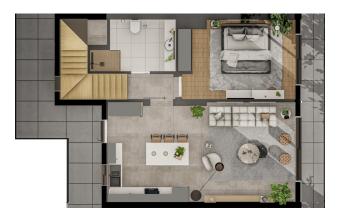

### Advantages of the complex:

- Variety of layouts: 2 + 1 area 87-93 m<sup>2</sup> and 2 + 1 loft area 87-125 m<sup>2</sup>.
- Outdoor pool, water slides and spacious terraces.
- Security and video surveillance 24/7.