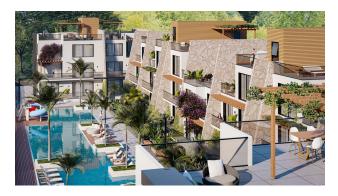

2</sup> and 2 + 1 loft area 87-125 m<sup>2</sup>.
- Outdoor pool, water slides and spacious terraces.
- Security and video surveillance 24/7.

### Infrastructure nearby:

- **To the sea** only 1000 m
- Supermarket and pharmacy 1 minute walk
- Airport 45 minutes by car

### The complex offers:

- Unique design and architecture that stand out from other properties
- Investment potential due to its connection to the beach and popular infrastructure.

### Payment plan:

- 5% deposit
- 35% down payment
- 40% interest-free installments until the keys are handed over
- 20% upon receipt of the keys

### Completion date - June 2025.

Become part of the complex - an ideal place to live and invest in the tranquil atmosphere of Northern Cyprus.

Information updated: 10.02.2025

# **Photo gallery**































































Scan the QR code to open the original page