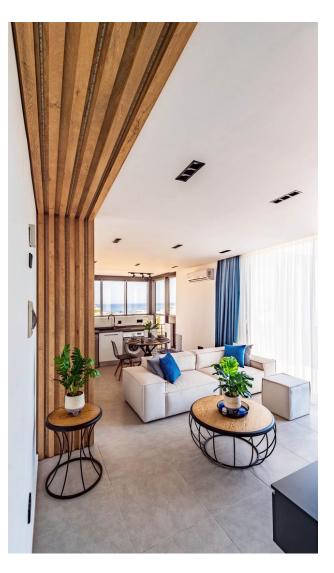

### Description

A magnificent **three-bedroom duplex penthouse** is located in the heart of the popular **Karakol** area, which has been a center of attraction for residents and visitors of Famagusta for many years.

With the best cafes, restaurants, bars and shopping centers, it opens up access to a variety of entertainment literally on the doorstep.

The **penthouse occupies an area of 130 sq.m.** and **includes a spacious open terrace of 30 sq.m.**, which offers panoramic views of the city.

Inside, a stylish and functional design that combines modern comfort with solutions for living.

**One bathroom** equipped with everything necessary.

Guarantee of legal security of the transaction.

An excellent form of the complex is its convenient location: only 500 meters to the sea and 450 meters to the main street Salamis Road.