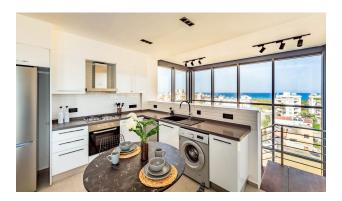

e **penthouse occupies an area of 130 sq.m.** and **includes a spacious open terrace of 30 sq.m.**, which offers panoramic views of the city.

Inside, a stylish and functional design that combines modern comfort with solutions for living.

**One bathroom** equipped with everything necessary.

Guarantee of legal security of the transaction.

An excellent form of the complex is its convenient location: only 500 meters to the sea and 450 meters to the main street Salamis Road.

There is also a convenient car parking, making this penthouse an excellent choice for those who value the comfort of city life and magnificent views of life every day.

The complex is ready for occupancy. It has a Turkish title.

Information updated: 10.02.2025

### **Photo gallery**