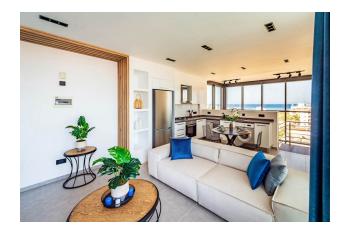

**penthouse occupies an area of 130 sq.m.** and **includes a spacious open terrace of 30 sq.m.**, which offers panoramic views of the city.

Inside, a stylish and functional design that combines modern comfort with solutions for living.

**One bathroom** equipped with everything necessary.

Guarantee of legal security of the transaction.

An excellent form of the complex is its convenient location: only 500 meters to the sea and 450 meters to the main street Salamis Road.

There is also a convenient car parking, making this penthouse an excellent choice for those who value the comfort of city life and magnificent views of life every day.

The complex is ready for occupancy. It has a Turkish title.

Information updated: 10.02.2025

### **Photo gallery**