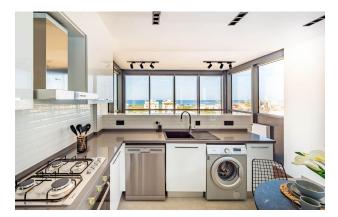

The **penthouse occupies an area of 130 sq.m.** and **includes a spacious open terrace of 30 sq.m.**, which offers panoramic views of the city.

Inside, a stylish and functional design that combines modern comfort with solutions for living.

**One bathroom** equipped with everything necessary.

Guarantee of legal security of the transaction.

An excellent form of the complex is its convenient location: only 500 meters to the sea and 450 meters to the main street Salamis Road.

There is also a convenient car parking, making this penthouse an excellent choice for those who value the comfort of city life and magnificent views of life every day.

The complex is ready for occupancy. It has a Turkish title.

Information updated: 10.02.2025

### **Photo gallery**