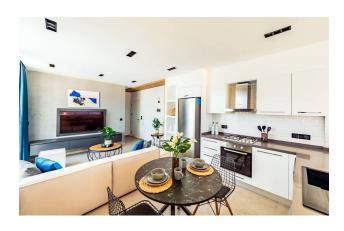

### Description

A magnificent **three-bedroom duplex penthouse** is located in the heart of the popular **Karakol** area, which has been a center of attraction for residents and visitors of Famagusta for many years.

With the best cafes, restaurants, bars and shopping centers, it opens up access to a variety of entertainment literally on the doorstep.

The **penthouse occupies an area of 130 sq.m.** and **includes a spacious open terrace of 30 sq.m.**, which offers panoramic views of the city.

Inside, a stylish and functional design that combines modern comfort with solutions for living.

**One bathroom** equipped with everything necessary.

Guarantee of legal security of the transaction.

An excellent form of the complex is its convenient location: only 500 meters to the sea and 450 meters to the main street Salamis Road.