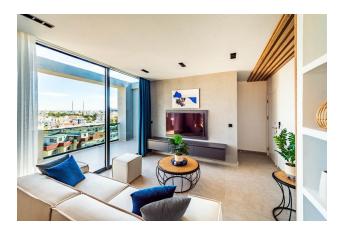

### Description

A magnificent **three-bedroom duplex penthouse** is located in the heart of the popular **Karakol** area, which has been a center of attraction for residents and visitors of Famagusta for many years.

With the best cafes, restaurants, bars and shopping centers, it opens up access to a variety of entertainment literally on the doorstep.

The **penthouse occupies an area of 130 sq.m.** and **includes a spacious open terrace of 30 sq.m.**, which offers panoramic views of the city.

Inside, a stylish and functional design that combines modern comfort with solutions for living.

**One bathroom** equipped with everything necessary.

Guarantee of legal security of the transaction.

An excellent form of the complex is its convenient location: only 500 meters to the sea and 450 meters to the main street Salamis Road.