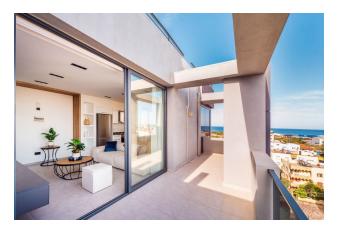

### Description

A magnificent **three-bedroom duplex penthouse** is located in the heart of the popular **Karakol** area, which has been a center of attraction for residents and visitors of Famagusta for many years.

With the best cafes, restaurants, bars and shopping centers, it opens up access to a variety of entertainment literally on the doorstep.

The **penthouse occupies an area of 130 sq.m.** and **includes a spacious open terrace of 30 sq.m.**, which offers panoramic views of the city.

Inside, a stylish and functional design that combines modern comfort with solutions for living.

**One bathroom** equipped with everything necessary.

Guarantee of legal security of the transaction.

An excellent form of the complex is its convenient location: only 500 meters to the sea and 450 meters to the main street Salamis Road.