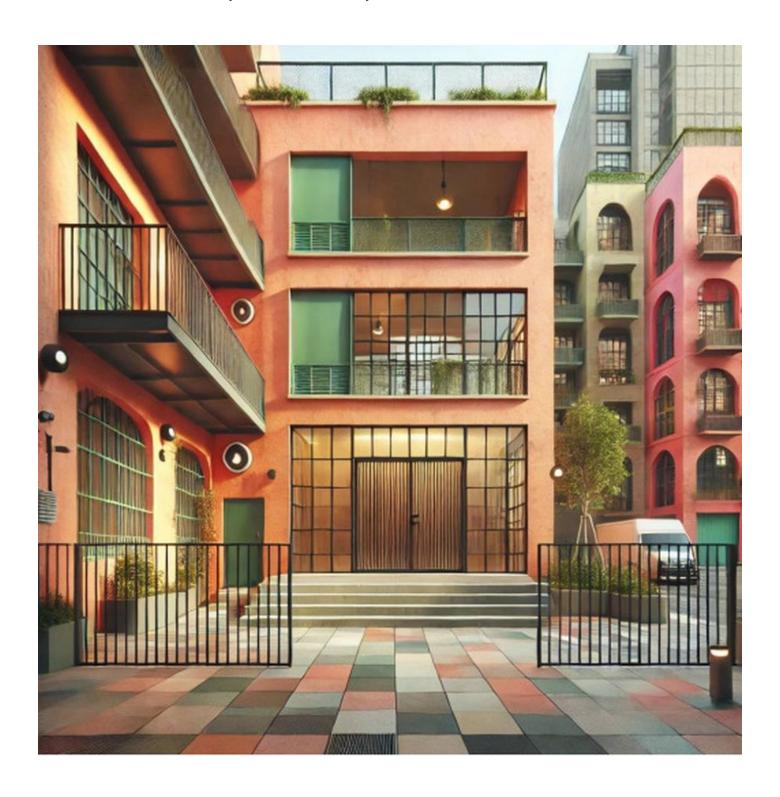

## **Description**

Commercial premises in Rome, Monteverde Vecchio district, with a total area of 610 **sq.m.**, on the ground floor, on one level.

The premises have 2 display windows and two chimneys.

The premises are currently designated as D7, but can be converted to C6.

The price of the premises also includes the cost of repairs, the cost of changing the purpose from one category to another and related taxes.

The image is for illustrative purposes only.

Price: 900,000 €