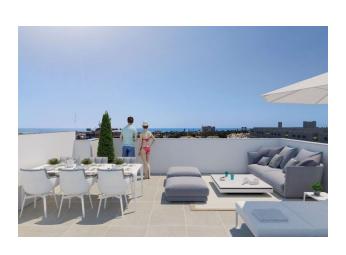

### **Apartment specifications:**

• **Area:** 96 sq.m.

• **Usable area:** 63 sq.m.

• Terrace: 20 sq.m.

• Number of bedrooms: 2

• Number of bathrooms: 2

• Living room: 1

• **Kitchen:** American type