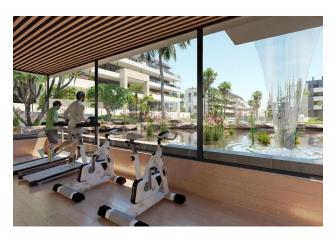

For a comfortable stay, there are **outdoor swimming pools for adults and children** (including heated ones), a jacuzzi, a Finnish sauna, water areas for children, decorative fountains and a lake.

There is also a quiet relaxation area with a bar and aquabar, a gazebo with a terrace and a gym overlooking the lake.