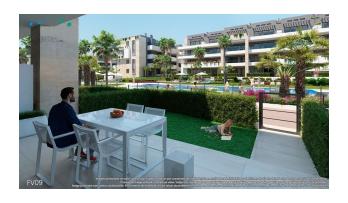

### **Apartment specifications:**

• **Area:** 96 sq.m.

• **Usable area:** 63 sq.m.

• Terrace: 20 sq.m.

• Number of bedrooms: 2

• Number of bathrooms: 2

• Living room: 1

• **Kitchen:** American type