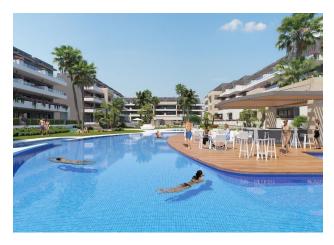

For a comfortable stay, there are **outdoor swimming pools for adults and children** (including heated ones), a jacuzzi, a Finnish sauna, water areas for children, decorative fountains and a lake.

There is also a quiet relaxation area with a bar and aquabar, a gazebo with a terrace and a gym overlooking the lake.