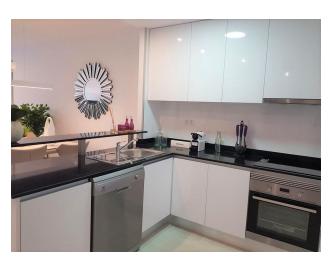

### **Apartment specifications:**

• **Area:** 96 sq.m.

• **Usable area:** 63 sq.m.

• Terrace: 20 sq.m.

• Number of bedrooms: 2

• Number of bathrooms: 2

• Living room: 1

• **Kitchen:** American type