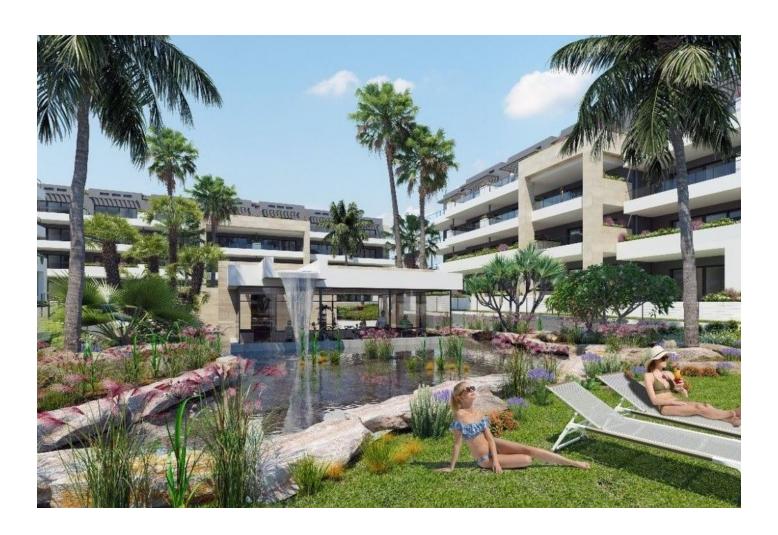

A complex for a comfortable and quiet life by the sea.

Large park areas, walking and cycling paths turn the complex into a small town, where architectural harmony intertwines with majestic elements. Green areas decorate the facades, flower beds, and local flora enlivens the landscape.

For a comfortable stay, there are **outdoor swimming pools for adults and children** (including heated ones), a jacuzzi, a Finnish sauna, water areas for children, decorative fountains and a lake.

There is also a quiet relaxation area with a bar and aquabar, a gazebo with a terrace and a gym overlooking the lake.