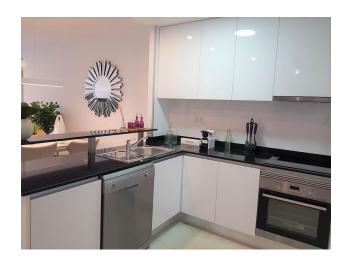

### **Apartment specifications:**

• **Area:** 96 sq.m.

• **Usable area:** 63 sq.m.

• Terrace: 20 sq.m.

• Number of bedrooms: 2

• Number of bathrooms: 2

• Living room: 1

• **Kitchen:** American type