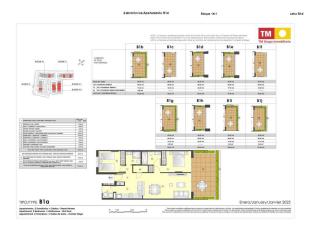

### **Apartment specifications:**

• **Area:** 96 sq.m.

• **Usable area:** 63 sq.m.

• Terrace: 20 sq.m.

• Number of bedrooms: 2

• Number of bathrooms: 2

• Living room: 1

• **Kitchen:** American type