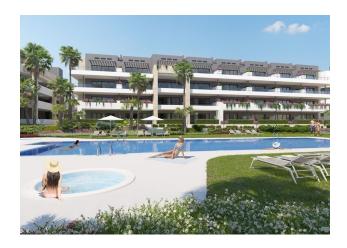

For a comfortable stay, there are **outdoor swimming pools for adults and children** (including heated ones), a jacuzzi, a Finnish sauna, water areas for children, decorative fountains and a lake.

There is also a quiet relaxation area with a bar and aquabar, a gazebo with a terrace and a gym overlooking the lake.