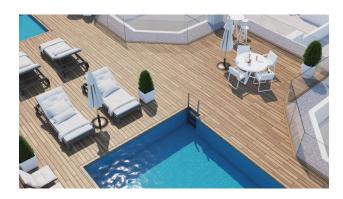

This project perfectly combines innovation, technology and ecology, including its commitment to environmental protection.

The complex includes **swimming pools for adults and children**, **as well as spacious green areas for relaxation**, **which turns it into a real center of leisure and comfort**. The building is filled with additional light and reflects the wonderful climate of the region, creating a pleasant atmosphere all year round.

#### Apartment characteristics:

- Usable area: 49 sq.m.
- Built area: 58 sq.m.
- Terrace: 55 sq.m.
- Number of bedrooms: 1
- Number of bathrooms: 1
- Living room: 1
- Kitchen: American type
- View: city
- Swimming pool: communal
- Air conditioning: pre-installation
- Covered terrace: yes
- Double glazing: yes
- Security door: yes
- Lift: yes