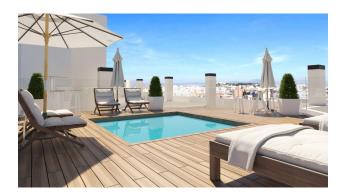

This project perfectly combines innovation, technology and ecology, including its commitment to environmental protection.

The complex includes **swimming pools for adults and children**, **as well as spacious green areas for relaxation**, **which turns it into a real center of leisure and comfort**. The building is filled with additional light and reflects the wonderful climate of the region, creating a pleasant atmosphere all year round.

#### Apartment characteristics:

- Usable area: 49 sq.m.
- Built area: 58 sq.m.
- Terrace: 55 sq.m.
- Number of bedrooms: 1
- Number of bathrooms: 1
- Living room: 1
- Kitchen: American type
- View: city
- Swimming pool: communal
- Air conditioning: pre-installation
- Covered terrace: yes
- Double glazing: yes
- Security door: yes
- Lift: yes