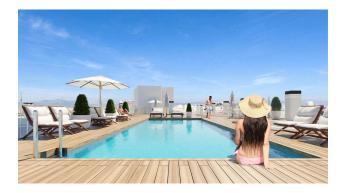

This project perfectly combines innovation, technology and ecology, including its commitment to environmental protection.

The complex includes **swimming pools for adults and children**, **as well as spacious green areas for relaxation**, **which turns it into a real center of leisure and comfort**. The building is filled with additional light and reflects the wonderful climate of the region, creating a pleasant atmosphere all year round.

#### Apartment characteristics:

- Usable area: 49 sq.m.
- Built area: 58 sq.m.
- Terrace: 55 sq.m.
- Number of bedrooms: 1
- Number of bathrooms: 1
- Living room: 1
- Kitchen: American type
- View: city
- Swimming pool: communal
- Air conditioning: pre-installation
- Covered terrace: yes
- Double glazing: yes
- Security door: yes
- Lift: yes