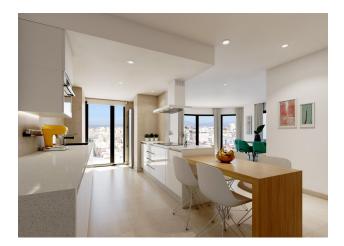

#### Apartment characteristics:

- Usable area: 49 sq.m.
- Built area: 58 sq.m.
- Terrace: 55 sq.m.
- Number of bedrooms: 1
- Number of bathrooms: 1
- Living room: 1
- Kitchen: American type
- View: city
- Swimming pool: communal
- Air conditioning: pre-installation
- Covered terrace: yes
- Double glazing: yes
- Security door: yes
- Lift: yes