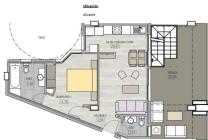

#### **Photo gallery**

Vivionda ÁTICO

0 1 2 3 4 5 6 7 8

 
State filicies

Vivienda
52,77m²

Terrazas (100%)
55,76m²

Zonas comunes
6,06m²

Total
114,55m²

Superficie computable (none + 00%-supersidence +