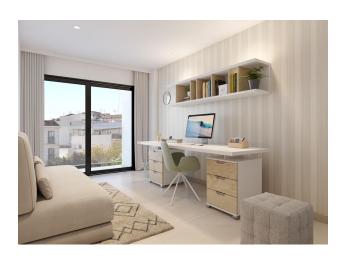

#### Apartment characteristics:

- Usable area: 49 sq.m.
- Built area: 58 sq.m.
- Terrace: 55 sq.m.
- Number of bedrooms: 1
- Number of bathrooms: 1
- Living room: 1
- Kitchen: American type
- View: city
- Swimming pool: communal
- Air conditioning: pre-installation
- Covered terrace: yes
- Double glazing: yes
- Security door: yes
- Lift: yes