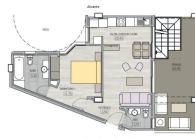

#### Apartment characteristics:

- Usable area: 49 sq.m.
- Built area: 58 sq.m.
- Terrace: 55 sq.m.
- Number of bedrooms: 1
- Number of bathrooms: 1
- Living room: 1
- Kitchen: American type
- View: city
- Swimming pool: communal
- Air conditioning: pre-installation
- Covered terrace: yes
- Double glazing: yes
- Security door: yes
- Lift: yes