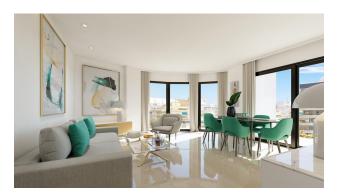

#### Apartment characteristics:

- Usable area: 49 sq.m.
- Built area: 58 sq.m.
- Terrace: 55 sq.m.
- Number of bedrooms: 1
- Number of bathrooms: 1
- Living room: 1
- Kitchen: American type
- View: city
- Swimming pool: communal
- Air conditioning: pre-installation
- Covered terrace: yes
- Double glazing: yes
- Security door: yes
- Lift: yes