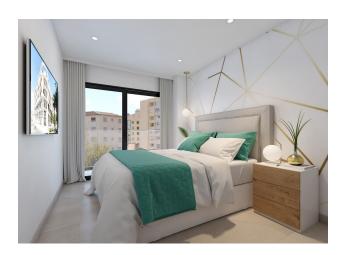

#### Apartment characteristics:

- Usable area: 49 sq.m.
- Built area: 58 sq.m.
- Terrace: 55 sq.m.
- Number of bedrooms: 1
- Number of bathrooms: 1
- Living room: 1
- Kitchen: American type
- View: city
- Swimming pool: communal
- Air conditioning: pre-installation
- Covered terrace: yes
- Double glazing: yes
- Security door: yes
- Lift: yes