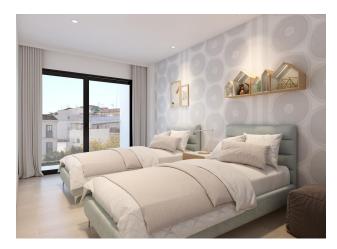

#### Apartment characteristics:

- Usable area: 49 sq.m.
- Built area: 58 sq.m.
- Terrace: 55 sq.m.
- Number of bedrooms: 1
- Number of bathrooms: 1
- Living room: 1
- Kitchen: American type
- View: city
- Swimming pool: communal
- Air conditioning: pre-installation
- Covered terrace: yes
- Double glazing: yes
- Security door: yes
- Lift: yes