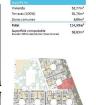

#### **Photo gallery**

Vivionda ÁTICO

0 1 2 3 4 5 6 7 8

 
State filicies

Vivienda
52,77m²

Terrazas (100%)
55,76m²

Zonas comunes
6,06m²

Total
114,55m²

Superficie computable (none + 00%-supersidence +