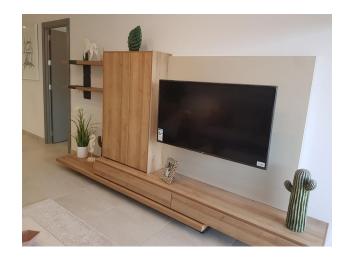

## **Description**

We offer modern apartments in a new residential complex in the area **of Playa Flamenca**, **Orihuela Costa**, **Alicante**.

The apartment on the **ground floor**, with **two bedrooms and one bathroom**, with a **total area of 96 m²** (usable area - 63 m²), includes a spacious open terrace of 20 m² with views of the city.

The apartment is equipped with **centralized air conditioning**, an American kitchen, access to the parking lot and access to the elevator, which ensures a comfortable and full-fledged stay near the sea and nature.