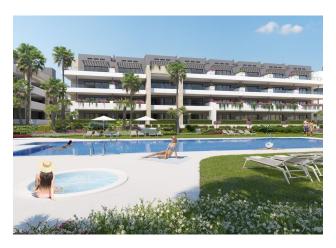

The territory includes heated **outdoor swimming pools for adults and children, a jacuzzi, a Finnish sauna, a water area for children, a gazebo with a terrace for relaxation, and an aqua bar by the pool.** 