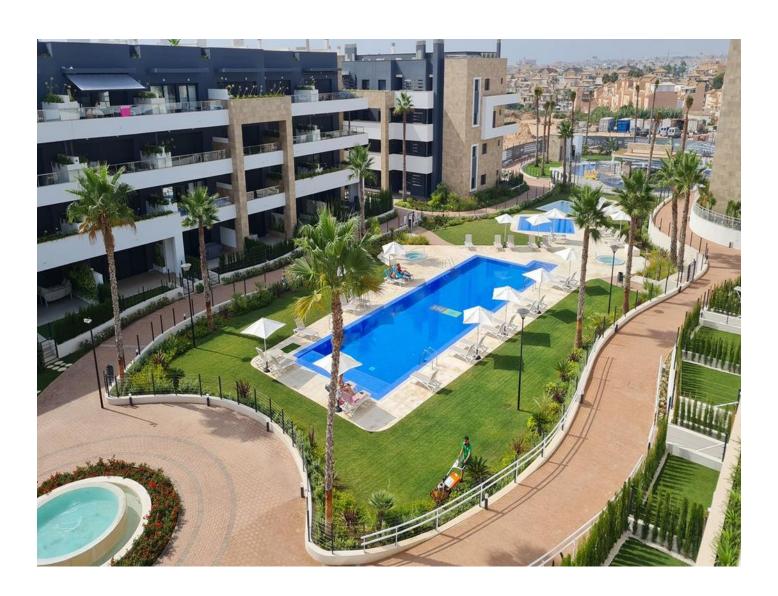

## **Description**

We offer modern apartments in a new residential complex in the area **of Playa Flamenca**, **Orihuela Costa**, **Alicante**.

The apartment on the **ground floor**, with **two bedrooms and one bathroom**, with a **total area of 96 m²** (usable area - 63 m²), includes a spacious open terrace of 20 m² with views of the city.

Convenient location provides quick access to the beach, shopping centers and the AP-7 motorway.

The residential complex is made in a modern style and resembles a miniature **European city** with green parks, bicycle and pedestrian paths, surrounded by picturesque flora, decorative flower beds and fountains.

The territory includes heated **outdoor swimming pools for adults and children, a jacuzzi, a Finnish sauna, a water area for children, a gazebo with a terrace for relaxation, and an aqua bar by the pool.** 