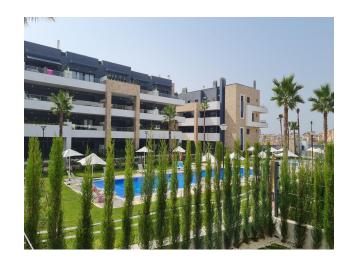

## **Description**

We offer modern apartments in a new residential complex in the area **of Playa Flamenca**, **Orihuela Costa**, **Alicante**.

The apartment on the **ground floor**, with **two bedrooms and one bathroom**, with a **total area of 96 m²** (usable area - 63 m²), includes a spacious open terrace of 20 m² with views of the city.

Convenient location provides quick access to the beach, shopping centers and the AP-7 motorway.

The residential complex is made in a modern style and resembles a miniature **European city** with green parks, bicycle and pedestrian paths, surrounded by picturesque flora, decorative flower beds and fountains.