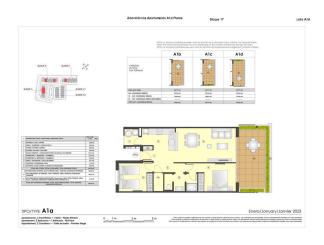

## **Description**

We offer modern apartments in a new residential complex in the area **of Playa Flamenca**, **Orihuela Costa**, **Alicante**.

The apartment on the **ground floor**, with **two bedrooms and one bathroom**, with a **total area of 96 m²** (usable area - 63 m²), includes a spacious open terrace of 20 m² with views of the city.