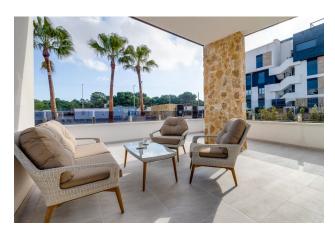

The apartment occupies a useful area of 62 m², with a total built area of 75 m² and a spacious terrace of 22 m² where you can enjoy the fresh air and panoramic sunsets.

The apartment has an open **American kitchen and a spacious living room**, ideal for pleasant relaxation and meeting with friends.

The apartment is equipped with modern furniture and all appliances, including ducted air conditioners and appliances of famous brands.

The heated floors in the bathrooms have comfort, double glazing and a security door, security measures and thermal insulation.