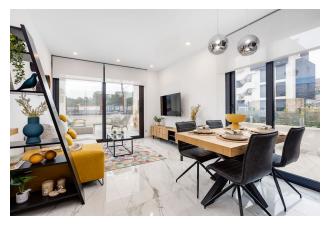

The apartment occupies a useful area of 62 m², with a total built area of 75 m² and a spacious terrace of 22 m² where you can enjoy the fresh air and panoramic sunsets.

The apartment has an open **American kitchen and a spacious living room**, ideal for pleasant relaxation and meeting with friends.