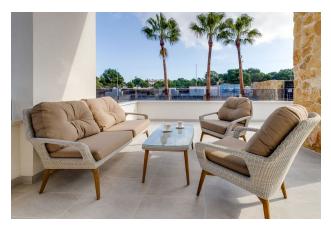

The apartment occupies a useful area of 62 m², with a total built area of 75 m² and a spacious terrace of 22 m² where you can enjoy the fresh air and panoramic sunsets.

The apartment has an open **American kitchen and a spacious living room**, ideal for pleasant relaxation and meeting with friends.

The apartment is equipped with modern furniture and all appliances, including ducted air conditioners and appliances of famous brands.

The heated floors in the bathrooms have comfort, double glazing and a security door, security measures and thermal insulation.