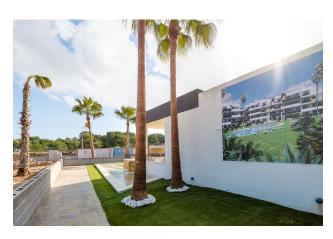

The apartment occupies a useful area of 62 m², with a total built area of 75 m² and a spacious terrace of 22 m² where you can enjoy the fresh air and panoramic sunsets.

The apartment has an open **American kitchen and a spacious living room**, ideal for pleasant relaxation and meeting with friends.

The apartment is equipped with modern furniture and all appliances, including ducted air conditioners and appliances of famous brands.

The heated floors in the bathrooms have comfort, double glazing and a security door, security measures and thermal insulation.