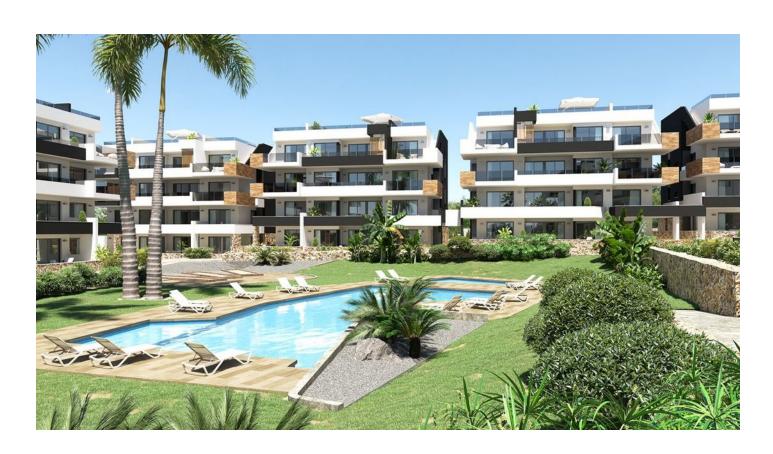

The complex consists of 108 apartments, located in 8 blocks, each of which is equipped with an individual **elevator**.

The residential complex offers amenities for a full-fledged rest: a communal swimming pool, a gym, a sauna, a jacuzzi, a green area for walking and relaxing, as well as a playground and courts for playing petanque.

The price includes a place in the garage and a separate storage room for additional storage.

The complex is located in a quiet and green area, on the territory of all employees: supermarkets, a bus stop, the popular Villamartin golf course, restaurants and entertainment areas within walking distance.