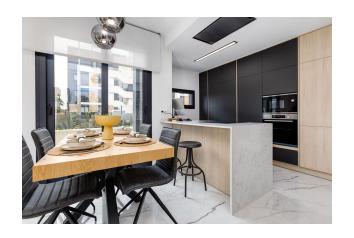

The apartment occupies a useful area of 62 m², with a total built area of 75 m² and a spacious terrace of 22 m² where you can enjoy the fresh air and panoramic sunsets.

The apartment has an open **American kitchen and a spacious living room**, ideal for pleasant relaxation and meeting with friends.

The apartment is equipped with modern furniture and all appliances, including ducted air conditioners and appliances of famous brands.

The heated floors in the bathrooms have comfort, double glazing and a security door, security measures and thermal insulation.