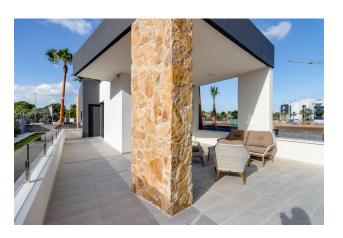

# **Description**

Modern and cozy apartment with **2 bedrooms and 2 bathrooms** is located on the second floor of a new residential complex in the picturesque area **of Dehesa de Campoamor**, **Orihuela Costa**.

The apartment occupies a useful area of 62 m², with a total built area of 75 m² and a spacious terrace of 22 m² where you can enjoy the fresh air and panoramic sunsets.

The apartment has an open **American kitchen and a spacious living room**, ideal for pleasant relaxation and meeting with friends.