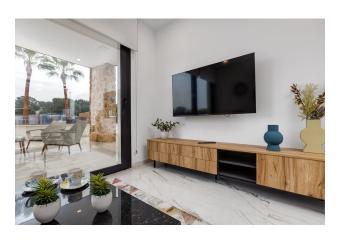

# **Description**

Modern and cozy apartment with **2 bedrooms and 2 bathrooms** is located on the second floor of a new residential complex in the picturesque area **of Dehesa de Campoamor**, **Orihuela Costa**.

The apartment occupies a useful area of 62 m², with a total built area of 75 m² and a spacious terrace of 22 m² where you can enjoy the fresh air and panoramic sunsets.

The apartment has an open **American kitchen and a spacious living room**, ideal for pleasant relaxation and meeting with friends.

The apartment is equipped with modern furniture and all appliances, including ducted air conditioners and appliances of famous brands.

The heated floors in the bathrooms have comfort, double glazing and a security door, security measures and thermal insulation.