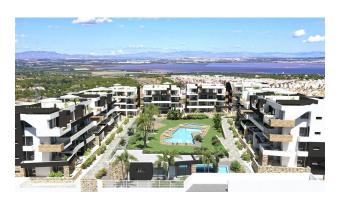

The complex consists of 108 apartments, located in 8 blocks, each of which is equipped with an individual **elevator**.

The residential complex offers amenities for a full-fledged rest: a communal swimming pool, a gym, a sauna, a jacuzzi, a green area for walking and relaxing, as well as a playground and courts for playing petanque.

The price includes a place in the garage and a separate storage room for additional storage.

The complex is located in a quiet and green area, on the territory of all employees: supermarkets, a bus stop, the popular Villamartin golf course, restaurants and entertainment areas within walking distance.