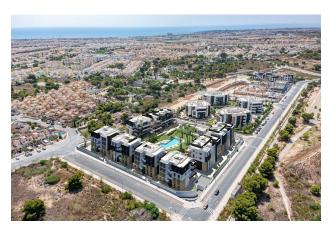

The complex consists of 108 apartments, located in 8 blocks, each of which is equipped with an individual **elevator**.

The residential complex offers amenities for a full-fledged rest: a communal swimming pool, a gym, a sauna, a jacuzzi, a green area for walking and relaxing, as well as a playground and courts for playing petanque.

The price includes a place in the garage and a separate storage room for additional storage.

The complex is located in a quiet and green area, on the territory of all employees: supermarkets, a bus stop, the popular Villamartin golf course, restaurants and entertainment areas within walking distance.