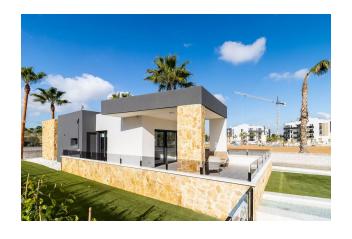

# **Description**

Modern and cozy apartment with **2 bedrooms and 2 bathrooms** is located on the second floor of a new residential complex in the picturesque area **of Dehesa de Campoamor**, **Orihuela Costa**.

The apartment occupies a useful area of 62 m², with a total built area of 75 m² and a spacious terrace of 22 m² where you can enjoy the fresh air and panoramic sunsets.

The apartment has an open **American kitchen and a spacious living room**, ideal for pleasant relaxation and meeting with friends.