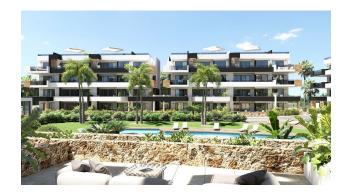

The apartment occupies a useful area of 62 m², with a total built area of 75 m² and a spacious terrace of 22 m² where you can enjoy the fresh air and panoramic sunsets.

The apartment has an open **American kitchen and a spacious living room**, ideal for pleasant relaxation and meeting with friends.