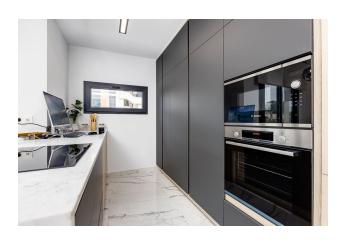

The apartment is equipped with modern furniture and all appliances, including ducted air conditioners and appliances of famous brands.

The heated floors in the bathrooms have comfort, double glazing and a security door, security measures and thermal insulation.