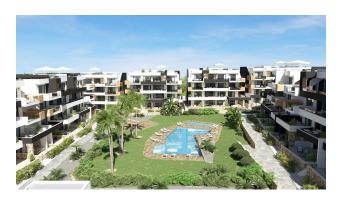

The complex consists of 108 apartments, located in 8 blocks, each of which is equipped with an individual **elevator**.

The residential complex offers amenities for a full-fledged rest: a communal swimming pool, a gym, a sauna, a jacuzzi, a green area for walking and relaxing, as well as a playground and courts for playing petanque.

The price includes a place in the garage and a separate storage room for additional storage.

The complex is located in a quiet and green area, on the territory of all employees: supermarkets, a bus stop, the popular Villamartin golf course, restaurants and entertainment areas within walking distance.