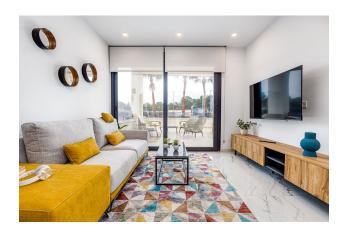

The apartment occupies a useful area of 62 m², with a total built area of 75 m² and a spacious terrace of 22 m² where you can enjoy the fresh air and panoramic sunsets.

The apartment has an open **American kitchen and a spacious living room**, ideal for pleasant relaxation and meeting with friends.