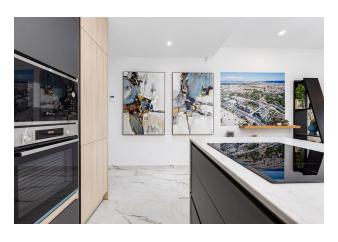

The apartment occupies a useful area of 62 m², with a total built area of 75 m² and a spacious terrace of 22 m² where you can enjoy the fresh air and panoramic sunsets.

The apartment has an open **American kitchen and a spacious living room**, ideal for pleasant relaxation and meeting with friends.

The apartment is equipped with modern furniture and all appliances, including ducted air conditioners and appliances of famous brands.

The heated floors in the bathrooms have comfort, double glazing and a security door, security measures and thermal insulation.