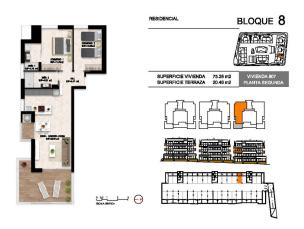

The apartment occupies a useful area of 62 m², with a total built area of 75 m² and a spacious terrace of 22 m² where you can enjoy the fresh air and panoramic sunsets.

The apartment has an open **American kitchen and a spacious living room**, ideal for pleasant relaxation and meeting with friends.

The complex consists of 108 apartments, located in 8 blocks, each of which is equipped with an individual **elevator**.

The residential complex offers amenities for a full-fledged rest: a communal swimming pool, a gym, a sauna, a jacuzzi, a green area for walking and relaxing, as well as a playground and courts for playing petanque.