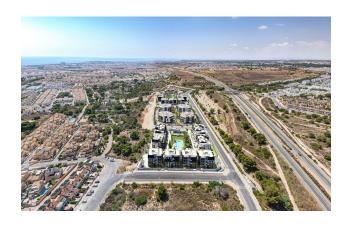

The complex consists of 108 apartments, located in 8 blocks, each of which is equipped with an individual **elevator**.

The residential complex offers amenities for a full-fledged rest: a communal swimming pool, a gym, a sauna, a jacuzzi, a green area for walking and relaxing, as well as a playground and courts for playing petanque.

The price includes a place in the garage and a separate storage room for additional storage.

The complex is located in a quiet and green area, on the territory of all employees: supermarkets, a bus stop, the popular Villamartin golf course, restaurants and entertainment areas within walking distance.