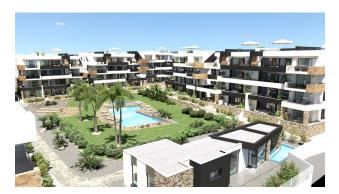

The complex consists of 108 apartments, located in 8 blocks, each of which is equipped with an individual **elevator**.

The residential complex offers amenities for a full-fledged rest: a communal swimming pool, a gym, a sauna, a jacuzzi, a green area for walking and relaxing, as well as a playground and courts for playing petanque.

The price includes a place in the garage and a separate storage room for additional storage.

The complex is located in a quiet and green area, on the territory of all employees: supermarkets, a bus stop, the popular Villamartin golf course, restaurants and entertainment areas within walking distance.