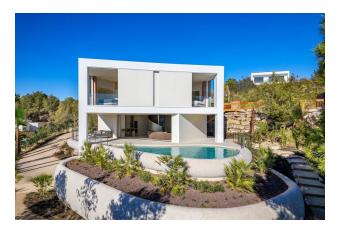

### **Description**

A luxury villa located in the prestigious area of Dehesa de Campoamor.

Built on a plot of 1,254 m<sup>2</sup> and **a total area of 332 m<sup>2</sup>**, the villa includes three levels and projecting spacious terraces, including an open and covered total area of 120 m<sup>2</sup>.

State-of-the-art amenities such as underfloor heating, ducted air conditioning and double glazing make for a comfortable stay.

The villa has **three bedrooms and four luxurious bathrooms**, one of which adjoins a designer swimming pool surrounded by green areas and a chill-out area.

The villa is built using eco-friendly materials that have a **"green certification"**, ensuring its innovative approach and sustainability to the environment.

The lower level features a spacious living area with stunning views of the golf course.