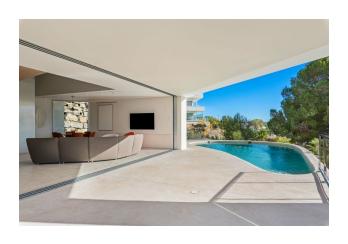

State-of-the-art amenities such as underfloor heating, ducted air conditioning and double glazing make for a comfortable stay.

The villa has **three bedrooms and four luxurious bathrooms**, one of which adjoins a designer swimming pool surrounded by green areas and a chill-out area.

The villa is built using eco-friendly materials that have a **"green certification"**, ensuring its innovative approach and sustainability to the environment.

The lower level features a spacious living area with stunning views of the golf course.