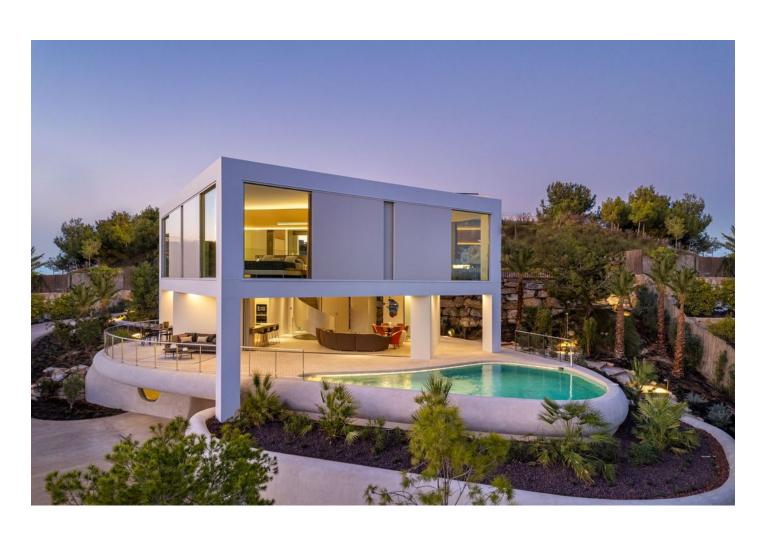

### **Description**

A luxury villa located in the prestigious area of Dehesa de Campoamor.

Built on a plot of 1,254 m<sup>2</sup> and **a total area of 332 m<sup>2</sup>**, the villa includes three levels and projecting spacious terraces, including an open and covered total area of 120 m<sup>2</sup>.

State-of-the-art amenities such as underfloor heating, ducted air conditioning and double glazing make for a comfortable stay.

The villa has **three bedrooms and four luxurious bathrooms**, one of which adjoins a designer swimming pool surrounded by green areas and a chill-out area.

The villa is built using eco-friendly materials that have a **"green certification"**, ensuring its innovative approach and sustainability to the environment.

The lower level features a spacious living area with stunning views of the golf course.