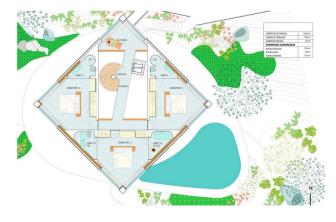

### **Description**

A luxury villa located in the prestigious area of Dehesa de Campoamor.

Built on a plot of 1,254 m<sup>2</sup> and **a total area of 332 m<sup>2</sup>**, the villa includes three levels and projecting spacious terraces, including an open and covered total area of 120 m<sup>2</sup>.