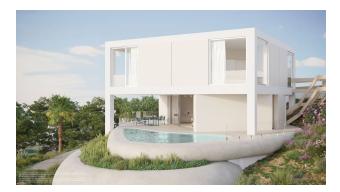

### **Description**

A luxury villa located in the prestigious area of Dehesa de Campoamor.

Built on a plot of 1,254 m<sup>2</sup> and **a total area of 332 m<sup>2</sup>**, the villa includes three levels and projecting spacious terraces, including an open and covered total area of 120 m<sup>2</sup>.

State-of-the-art amenities such as underfloor heating, ducted air conditioning and double glazing make for a comfortable stay.

The villa has **three bedrooms and four luxurious bathrooms**, one of which adjoins a designer swimming pool surrounded by green areas and a chill-out area.