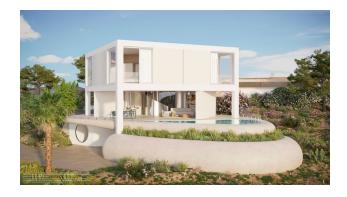

### **Description**

A luxury villa located in the prestigious area of Dehesa de Campoamor.

Built on a plot of 1,254 m<sup>2</sup> and **a total area of 332 m<sup>2</sup>**, the villa includes three levels and projecting spacious terraces, including an open and covered total area of 120 m<sup>2</sup>.

State-of-the-art amenities such as underfloor heating, ducted air conditioning and double glazing make for a comfortable stay.

The villa has **three bedrooms and four luxurious bathrooms**, one of which adjoins a designer swimming pool surrounded by green areas and a chill-out area.