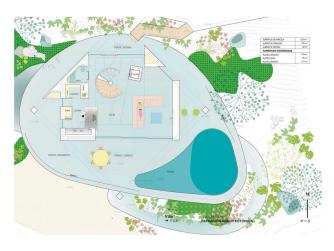

### **Description**

A luxury villa located in the prestigious area of Dehesa de Campoamor.

Built on a plot of 1,254 m<sup>2</sup> and **a total area of 332 m<sup>2</sup>**, the villa includes three levels and projecting spacious terraces, including an open and covered total area of 120 m<sup>2</sup>.

State-of-the-art amenities such as underfloor heating, ducted air conditioning and double glazing make for a comfortable stay.

The villa has **three bedrooms and four luxurious bathrooms**, one of which adjoins a designer swimming pool surrounded by green areas and a chill-out area.

The villa is built using eco-friendly materials that have a **"green certification"**, ensuring its innovative approach and sustainability to the environment.

The lower level features a spacious living area with stunning views of the golf course.