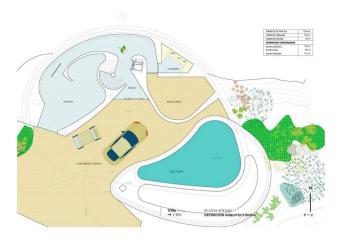

State-of-the-art amenities such as underfloor heating, ducted air conditioning and double glazing make for a comfortable stay.

The villa has **three bedrooms and four luxurious bathrooms**, one of which adjoins a designer swimming pool surrounded by green areas and a chill-out area.

The villa is just minutes away from the clubhouse and all local amenities.

There is a **private garage, laundry room and storage rooms**. The villa also has a security door and CCTV, ensuring security and privacy.

Additional amenities include an outdoor shower, a bathtub and an elevator, as well as the ability to easily move between floors.

The villa is ideal for those who value luxury, comfort and sustainability in natural surroundings.