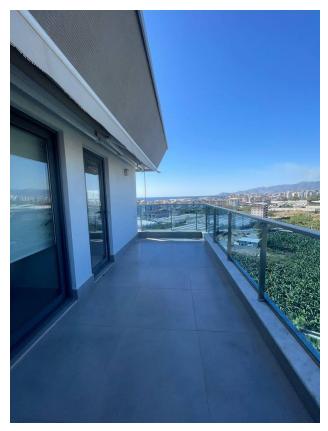

### **Description**

Spacious **Duplex 3+1** is for sale in residential complex from one of the leading developers of Alanya.

The apartment occupies the **4th and 5th floors of a five-story building** and has stunning panoramic views of the sea, Alanya fortress, mountains and swimming pool.

The area is 272 m² (gross), which gives a feeling of spaciousness and freedom.

Inside there are **three bedrooms, two balconies and three bathrooms,** as well as high-quality furniture and appliances included in the price.

The apartment has its own swimming pool on the roof.

The distance to the sea and sandy beaches is only 750 meters.

Shops, cafes, vegetable shops and other amenities are within walking distance.