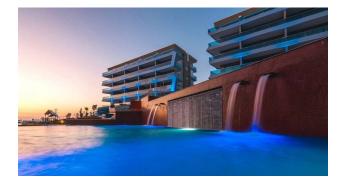

The apartment has its own swimming pool on the roof.

The distance to the sea and sandy beaches is only 750 meters.

Shops, cafes, vegetable shops and other amenities are within walking distance.

#### The complex provides infrastructure of a 5-star hotel level:

- Outdoor and indoor swimming pools with a water park
- Children's and sports grounds
- BBQ areas and gazebos
- Parking, generator, 24-hour video surveillance and security
- Fitness center, hammam, sauna and SPA-salon
- Tennis court and private pool on the balcony