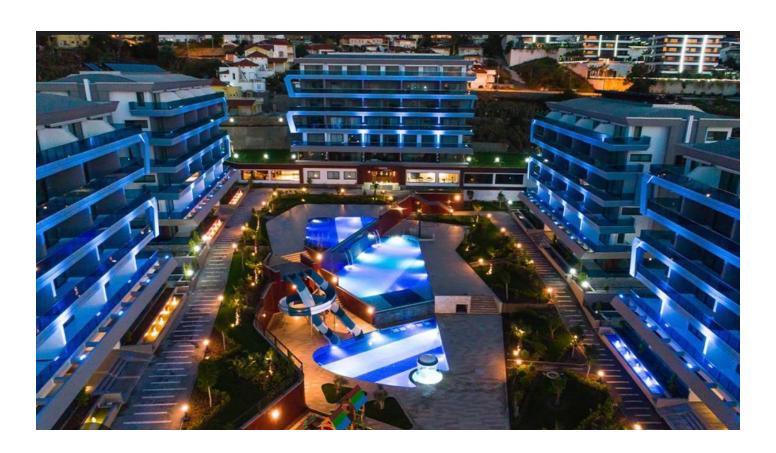

#### The complex provides infrastructure of a 5-star hotel level:

- Outdoor and indoor swimming pools with a water park
- Children's and sports grounds
- BBQ areas and gazebos
- Parking, generator, 24-hour video surveillance and security
- Fitness center, hammam, sauna and SPA-salon
- Tennis court and private pool on the balcony

The complex also has a spacious and well-maintained territory with landscape design, recreation areas and walking paths.

Information updated: 09.12.2024