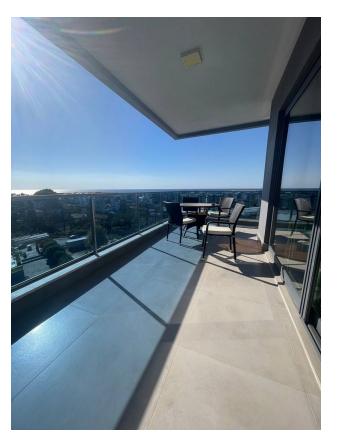

The area is 272 m² (gross), which gives a feeling of spaciousness and freedom.

Inside there are **three bedrooms, two balconies and three bathrooms,** as well as high-quality furniture and appliances included in the price.

The apartment has its own swimming pool on the roof.

The distance to the sea and sandy beaches is only 750 meters.

Shops, cafes, vegetable shops and other amenities are within walking distance.