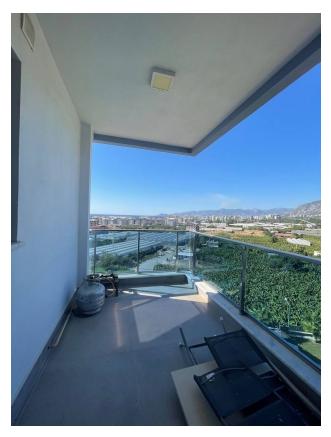

### **Description**

Spacious **Duplex 3+1** is for sale in residential complex from one of the leading developers of Alanya.

The apartment occupies the **4th and 5th floors of a five-story building** and has stunning panoramic views of the sea, Alanya fortress, mountains and swimming pool.

The area is 272 m² (gross), which gives a feeling of spaciousness and freedom.

Inside there are **three bedrooms, two balconies and three bathrooms,** as well as high-quality furniture and appliances included in the price.

The apartment has its own swimming pool on the roof.

The distance to the sea and sandy beaches is only 750 meters.

Shops, cafes, vegetable shops and other amenities are within walking distance.