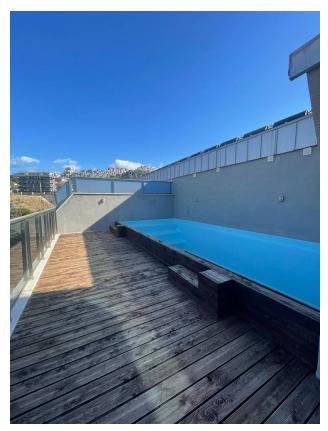

The apartment has its own swimming pool on the roof.

The distance to the sea and sandy beaches is only 750 meters.

Shops, cafes, vegetable shops and other amenities are within walking distance.

#### The complex provides infrastructure of a 5-star hotel level:

- Outdoor and indoor swimming pools with a water park
- Children's and sports grounds
- BBQ areas and gazebos
- Parking, generator, 24-hour video surveillance and security
- Fitness center, hammam, sauna and SPA-salon
- Tennis court and private pool on the balcony