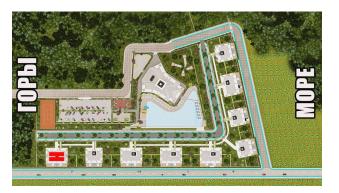

# 135 000 €

Floor area 45 m<sup>2</sup>

Number of rooms 1 bedroom

Furnitures Partly

≈ To the beach: 2500 m

• Location: Turkey, Alanya, Mahmutlar

₹ To the airport: 32 km

To the city centre:

### Apartment in block H.

The windows offer a magnificent panorama of the sea, mountains, all of Alanya and the famous Alanya fortress.

The apartment is on the first floor and is offered at a price of 135,000 €.