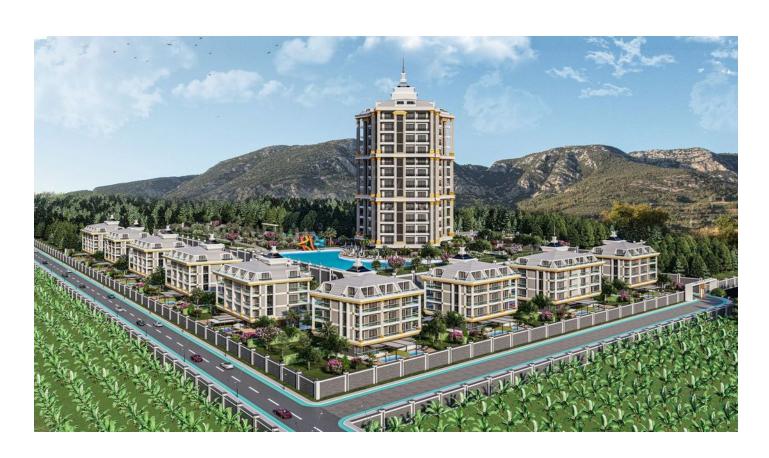

# **Description**

**Cozy 1+1 apartment of 45 m²** in a modern residential complex, located **just 2.5 km from the sea**, which you can reach in just 3 minutes by transfer.

### Apartment in block H.

The windows offer a magnificent panorama of the sea, mountains, all of Alanya and the famous Alanya fortress.

The apartment is on the first floor and is offered at a price of 135,000 €.

The complex has a closed territory with full infrastructure for comfortable living and recreation.

### Here you can relax and take care of your health, enjoying a variety of amenities:

- Outdoor and indoor swimming pools, including an indoor heated pool
- Fitness center for active activities
- Large SPA area with Roman and Finnish saunas, Turkish hamam and massage rooms
- Children's playroom and a relaxation room for adults
- Multi-court for tennis, football and basketball
- Walking areas and a landscaped garden for quiet evenings
- BBQ area with 4 camellias and a children's playground

The complex also provides **indoor and outdoor parking**, a cinema, Wi-Fi on site, 24/7 video surveillance and security, as well as a generator for uninterrupted operation.

Every element of this complex is designed to make your life comfortable and rich, providing you with maximum pleasure from living in one of the most picturesque places in Alanya.