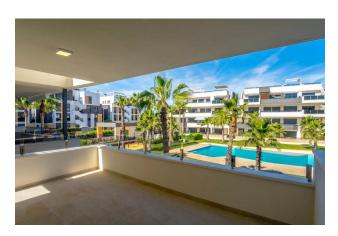

### **Description**

New corner apartment on the 1st floor, delivered in 2024 and never used before.

Its terrace is facing south and west, which provides plenty of afternoon sun and opens up views of the pool and palm area.

The apartment is 75 m² with a spacious terrace (23 m²), fully furnished and equipped with all appliances.

Included in the price is a private parking space in the underground garage and a storage room.

The property is ready for delivery and can be handed over to new owners within a month, making it fixable for both personal recreation and for change purposes (tourist license can be