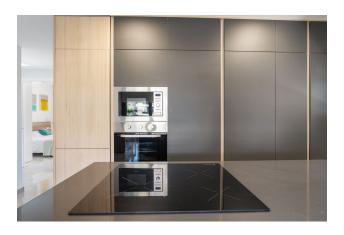

The apartment is 75 m² with a spacious terrace (23 m²), fully furnished and equipped with all appliances.

Included in the price is a private parking space in the underground garage and a storage room.

The property is ready for delivery and can be handed over to new owners within a month, making it fixable for both personal recreation and for change purposes (tourist license can be

### Main features:

• Area: 75 m² (plus 23 m² terrace)

• Number of bedrooms: 2

• Number of bathrooms: 2

• Furnished kitchen, air conditioning, double glazing, security door

Underground garage and storage room