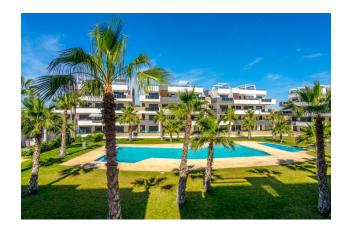

### **Description**

New corner apartment on the 1st floor, delivered in 2024 and never used before.

Its terrace is facing south and west, which provides plenty of afternoon sun and opens up views of the pool and palm area.

The apartment is 75 m² with a spacious terrace (23 m²), fully furnished and equipped with all appliances.

Included in the price is a private parking space in the underground garage and a storage room.

The property is ready for delivery and can be handed over to new owners within a month, making it fixable for both personal recreation and for change purposes (tourist license can be

requested separately).

The complex has a swimming pool, playground, fitness center, sauna and jacuzzi for the owners.

The complex is also close to shops, restaurants and administrative buildings, the beach is only 15 minutes away and Alicante airport is 30 minutes away.