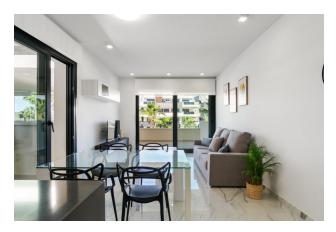

### **Description**

New corner apartment on the 1st floor, delivered in 2024 and never used before.

Its terrace is facing south and west, which provides plenty of afternoon sun and opens up views of the pool and palm area.

The apartment is 75 m² with a spacious terrace (23 m²), fully furnished and equipped with all appliances.

Included in the price is a private parking space in the underground garage and a storage room.

The property is ready for delivery and can be handed over to new owners within a month, making it fixable for both personal recreation and for change purposes (tourist license can be

### Main features:

• Area: 75 m² (plus 23 m² terrace)

• Number of bedrooms: 2

• Number of bathrooms: 2

• Furnished kitchen, air conditioning, double glazing, security door

Underground garage and storage room