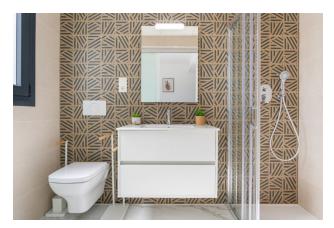

### Main features:

• Area: 75 m² (plus 23 m² terrace)

• Number of bedrooms: 2

• Number of bathrooms: 2

• Furnished kitchen, air conditioning, double glazing, security door

Underground garage and storage room