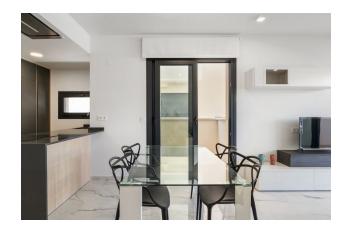

### **Description**

New corner apartment on the 1st floor, delivered in 2024 and never used before.

Its terrace is facing south and west, which provides plenty of afternoon sun and opens up views of the pool and palm area.

The apartment is 75 m² with a spacious terrace (23 m²), fully furnished and equipped with all appliances.

Included in the price is a private parking space in the underground garage and a storage room.

The property is ready for delivery and can be handed over to new owners within a month, making it fixable for both personal recreation and for change purposes (tourist license can be

### Main features:

• Area: 75 m² (plus 23 m² terrace)

• Number of bedrooms: 2

• Number of bathrooms: 2

• Furnished kitchen, air conditioning, double glazing, security door

Underground garage and storage room