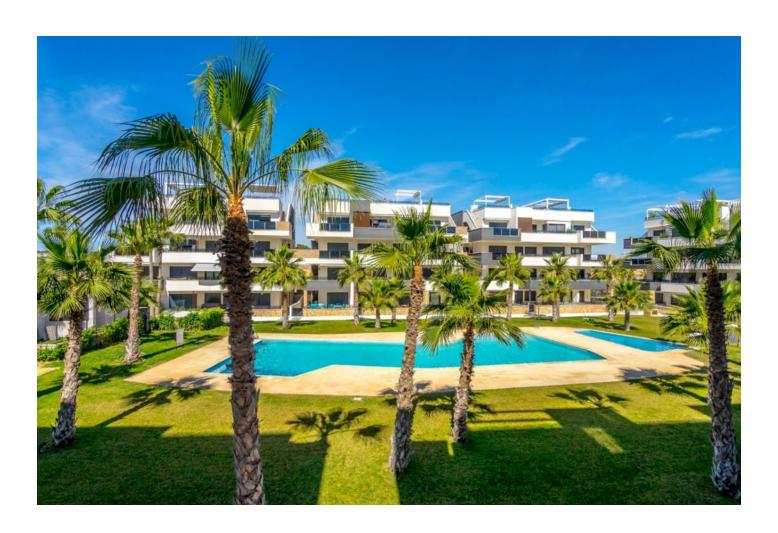

### **Description**

New corner apartment on the 1st floor, delivered in 2024 and never used before.

Its terrace is facing south and west, which provides plenty of afternoon sun and opens up views of the pool and palm area.

The apartment is 75 m² with a spacious terrace (23 m²), fully furnished and equipped with all appliances.

Included in the price is a private parking space in the underground garage and a storage room.

The property is ready for delivery and can be handed over to new owners within a month, making it fixable for both personal recreation and for change purposes (tourist license can be

requested separately).

The complex has a swimming pool, playground, fitness center, sauna and jacuzzi for the owners.

The complex is also close to shops, restaurants and administrative buildings, the beach is only 15 minutes away and Alicante airport is 30 minutes away.