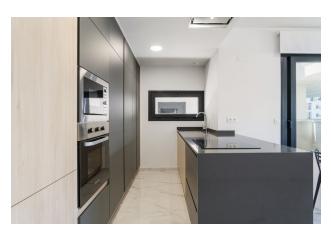

The apartment is 75 m² with a spacious terrace (23 m²), fully furnished and equipped with all appliances.

Included in the price is a private parking space in the underground garage and a storage room.

The property is ready for delivery and can be handed over to new owners within a month, making it fixable for both personal recreation and for change purposes (tourist license can be

### Main features:

• Area: 75 m² (plus 23 m² terrace)

• Number of bedrooms: 2

• Number of bathrooms: 2

• Furnished kitchen, air conditioning, double glazing, security door

Underground garage and storage room