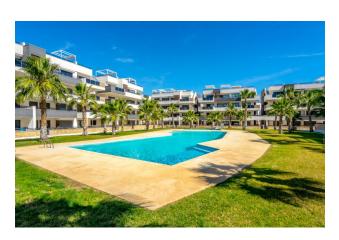

### **Description**

New corner apartment on the 1st floor, delivered in 2024 and never used before.

Its terrace is facing south and west, which provides plenty of afternoon sun and opens up views of the pool and palm area.

requested separately).

The complex has a swimming pool, playground, fitness center, sauna and jacuzzi for the owners.

The complex is also close to shops, restaurants and administrative buildings, the beach is only 15 minutes away and Alicante airport is 30 minutes away.