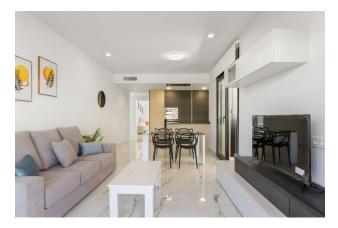

### **Description**

New corner apartment on the 1st floor, delivered in 2024 and never used before.

Its terrace is facing south and west, which provides plenty of afternoon sun and opens up views of the pool and palm area.

The apartment is 75 m² with a spacious terrace (23 m²), fully furnished and equipped with all appliances.

Included in the price is a private parking space in the underground garage and a storage room.

The property is ready for delivery and can be handed over to new owners within a month, making it fixable for both personal recreation and for change purposes (tourist license can be