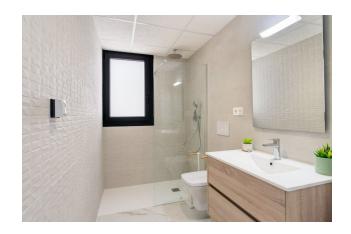

### Main features:

• Area: 75 m² (plus 23 m² terrace)

• Number of bedrooms: 2

• Number of bathrooms: 2

• Furnished kitchen, air conditioning, double glazing, security door

Underground garage and storage room