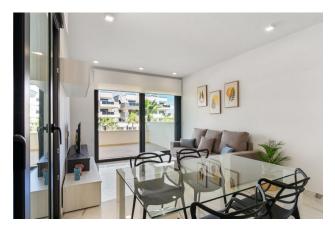

### **Description**

New corner apartment on the 1st floor, delivered in 2024 and never used before.

Its terrace is facing south and west, which provides plenty of afternoon sun and opens up views of the pool and palm area.

The apartment is 75 m² with a spacious terrace (23 m²), fully furnished and equipped with all appliances.

Included in the price is a private parking space in the underground garage and a storage room.

The property is ready for delivery and can be handed over to new owners within a month, making it fixable for both personal recreation and for change purposes (tourist license can be