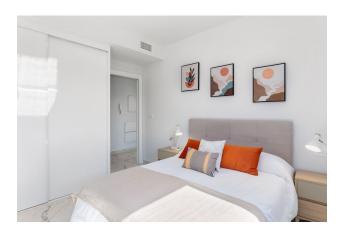

The apartment is 75 m² with a spacious terrace (23 m²), fully furnished and equipped with all appliances.

Included in the price is a private parking space in the underground garage and a storage room.

The property is ready for delivery and can be handed over to new owners within a month, making it fixable for both personal recreation and for change purposes (tourist license can be

### Main features:

• Area: 75 m² (plus 23 m² terrace)

• Number of bedrooms: 2

• Number of bathrooms: 2

• Furnished kitchen, air conditioning, double glazing, security door

Underground garage and storage room