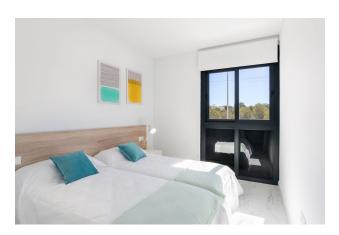

### Main features:

• Area: 75 m² (plus 23 m² terrace)

• Number of bedrooms: 2

• Number of bathrooms: 2

• Furnished kitchen, air conditioning, double glazing, security door

Underground garage and storage room