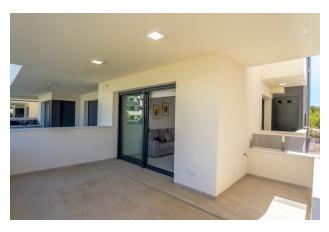

### **Description**

New corner apartment on the 1st floor, delivered in 2024 and never used before.

Its terrace is facing south and west, which provides plenty of afternoon sun and opens up views of the pool and palm area.

The apartment is 75 m² with a spacious terrace (23 m²), fully furnished and equipped with all appliances.

Included in the price is a private parking space in the underground garage and a storage room.

The property is ready for delivery and can be handed over to new owners within a month, making it fixable for both personal recreation and for change purposes (tourist license can be

### Main features:

• Area: 75 m² (plus 23 m² terrace)

• Number of bedrooms: 2

• Number of bathrooms: 2

• Furnished kitchen, air conditioning, double glazing, security door

Underground garage and storage room