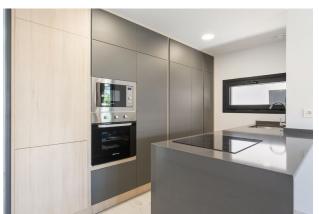

The apartment is 75 m² with a spacious terrace (23 m²), fully furnished and equipped with all appliances.

Included in the price is a private parking space in the underground garage and a storage room.

The property is ready for delivery and can be handed over to new owners within a month, making it fixable for both personal recreation and for change purposes (tourist license can be

### Main features:

• Area: 75 m² (plus 23 m² terrace)

• Number of bedrooms: 2

• Number of bathrooms: 2

• Furnished kitchen, air conditioning, double glazing, security door

Underground garage and storage room