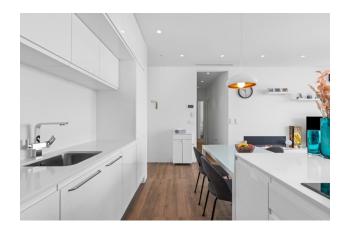

#### Main characteristics:

- Area: 92 m<sup>2</sup> (terrace 45 m<sup>2</sup>)
- Number of bedrooms: 2
- Number of bathrooms: 2

- Kitchen: Furnished
- Built: 2022
- **Community costs:** 450 € per quarter
- Infrastructure: Communal pool, air conditioning, double glazing, security door
- Extras: Garage, storage room, elevator