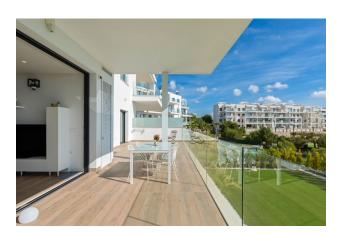

#### Spacious 2-bedroom apartment located in Orihuela.

**The apartment's distinctive feature is its spacious 45 m<sup>2</sup> terrace facing east**, offering magnificent views of the green expanses of Las Colinas.

Here you can enjoy the morning sun while having breakfast or a cup of coffee. The terrace is accessible from both the living room and the bedrooms, creating additional coziness in the living area.

The apartment also has **a private garden of 108 m<sup>2</sup>**, decorated with artificial grass, which facilitates its maintenance and maintains a neat appearance.