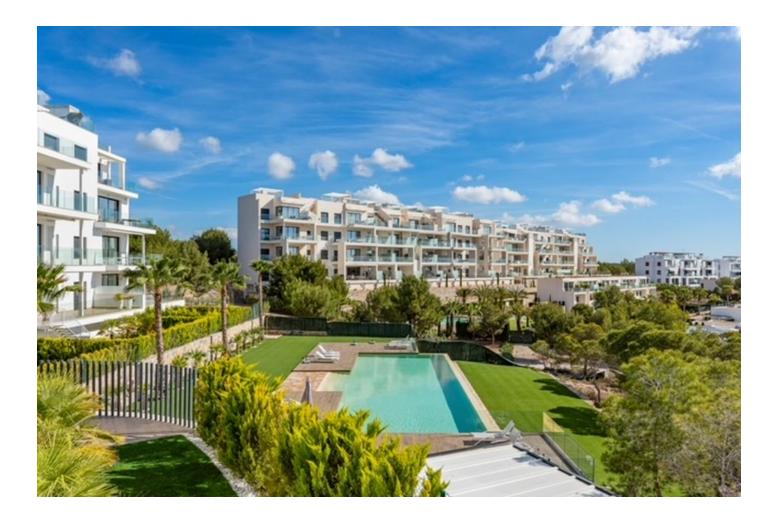

#### Spacious 2-bedroom apartment located in Orihuela.

**The apartment's distinctive feature is its spacious 45 m<sup>2</sup> terrace facing east**, offering magnificent views of the green expanses of Las Colinas.

Here you can enjoy the morning sun while having breakfast or a cup of coffee. The terrace is accessible from both the living room and the bedrooms, creating additional coziness in the living area.

The apartment also has **a private garden of 108 m<sup>2</sup>**, decorated with artificial grass, which facilitates its maintenance and maintains a neat appearance.

#### Main characteristics:

- Area: 92 m<sup>2</sup> (terrace 45 m<sup>2</sup>)
- Number of bedrooms: 2
- Number of bathrooms: 2

- Kitchen: Furnished
- Built: 2022
- **Community costs:** 450 € per quarter
- Infrastructure: Communal pool, air conditioning, double glazing, security door
- Extras: Garage, storage room, elevator