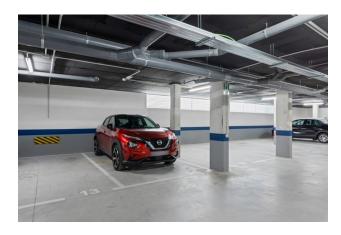

#### Main characteristics:

- Area: 92 m<sup>2</sup> (terrace 45 m<sup>2</sup>)
- Number of bedrooms: 2
- Number of bathrooms: 2

- Kitchen: Furnished
- Built: 2022
- **Community costs:** 450 € per quarter
- Infrastructure: Communal pool, air conditioning, double glazing, security door
- Extras: Garage, storage room, elevator