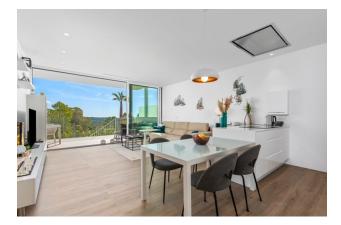

#### Spacious 2-bedroom apartment located in Orihuela.

**The apartment's distinctive feature is its spacious 45 m<sup>2</sup> terrace facing east**, offering magnificent views of the green expanses of Las Colinas.

#### Main characteristics:

- Area: 92 m<sup>2</sup> (terrace 45 m<sup>2</sup>)
- Number of bedrooms: 2
- Number of bathrooms: 2

- Kitchen: Furnished
- Built: 2022
- **Community costs:** 450 € per quarter
- Infrastructure: Communal pool, air conditioning, double glazing, security door
- Extras: Garage, storage room, elevator