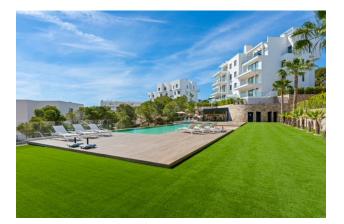

#### Spacious 2-bedroom apartment located in Orihuela.

**The apartment's distinctive feature is its spacious 45 m<sup>2</sup> terrace facing east**, offering magnificent views of the green expanses of Las Colinas.

Here you can enjoy the morning sun while having breakfast or a cup of coffee. The terrace is accessible from both the living room and the bedrooms, creating additional coziness in the living area.

The apartment also has **a private garden of 108 m<sup>2</sup>**, decorated with artificial grass, which facilitates its maintenance and maintains a neat appearance.

#### Main characteristics:

- Area: 92 m<sup>2</sup> (terrace 45 m<sup>2</sup>)
- Number of bedrooms: 2
- Number of bathrooms: 2

- Kitchen: Furnished
- Built: 2022
- **Community costs:** 450 € per quarter
- Infrastructure: Communal pool, air conditioning, double glazing, security door
- Extras: Garage, storage room, elevator