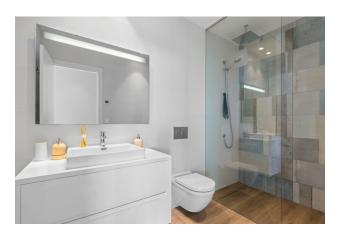

#### Main characteristics:

- Area: 92 m<sup>2</sup> (terrace 45 m<sup>2</sup>)
- Number of bedrooms: 2
- Number of bathrooms: 2

- Kitchen: Furnished
- Built: 2022
- **Community costs:** 450 € per quarter
- Infrastructure: Communal pool, air conditioning, double glazing, security door
- Extras: Garage, storage room, elevator