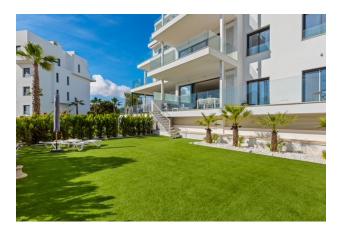

Here you can enjoy the morning sun while having breakfast or a cup of coffee. The terrace is accessible from both the living room and the bedrooms, creating additional coziness in the living area.

The apartment also has **a private garden of 108 m<sup>2</sup>**, decorated with artificial grass, which facilitates its maintenance and maintains a neat appearance.