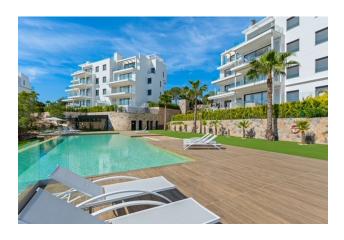

#### Spacious 2-bedroom apartment located in Orihuela.

**The apartment's distinctive feature is its spacious 45 m<sup>2</sup> terrace facing east**, offering magnificent views of the green expanses of Las Colinas.

Here you can enjoy the morning sun while having breakfast or a cup of coffee. The terrace is accessible from both the living room and the bedrooms, creating additional coziness in the living area.

The apartment also has **a private garden of 108 m<sup>2</sup>**, decorated with artificial grass, which facilitates its maintenance and maintains a neat appearance.

#### Main characteristics:

- Area: 92 m<sup>2</sup> (terrace 45 m<sup>2</sup>)
- Number of bedrooms: 2
- Number of bathrooms: 2

- Kitchen: Furnished
- Built: 2022
- **Community costs:** 450 € per quarter
- Infrastructure: Communal pool, air conditioning, double glazing, security door
- Extras: Garage, storage room, elevator