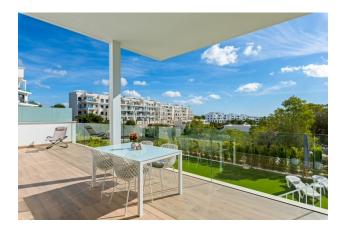

#### Spacious 2-bedroom apartment located in Orihuela.

**The apartment's distinctive feature is its spacious 45 m<sup>2</sup> terrace facing east**, offering magnificent views of the green expanses of Las Colinas.

Here you can enjoy the morning sun while having breakfast or a cup of coffee. The terrace is accessible from both the living room and the bedrooms, creating additional coziness in the living area.

The apartment also has **a private garden of 108 m<sup>2</sup>**, decorated with artificial grass, which facilitates its maintenance and maintains a neat appearance.