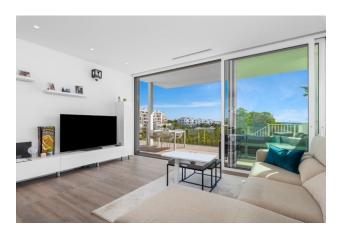

#### Spacious 2-bedroom apartment located in Orihuela.

**The apartment's distinctive feature is its spacious 45 m<sup>2</sup> terrace facing east**, offering magnificent views of the green expanses of Las Colinas.

Here you can enjoy the morning sun while having breakfast or a cup of coffee. The terrace is accessible from both the living room and the bedrooms, creating additional coziness in the living area.

The apartment also has **a private garden of 108 m<sup>2</sup>**, decorated with artificial grass, which facilitates its maintenance and maintains a neat appearance.