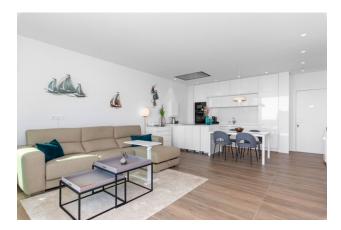

#### Main characteristics:

- Area: 92 m<sup>2</sup> (terrace 45 m<sup>2</sup>)
- Number of bedrooms: 2
- Number of bathrooms: 2

- Kitchen: Furnished
- Built: 2022
- **Community costs:** 450 € per quarter
- Infrastructure: Communal pool, air conditioning, double glazing, security door
- Extras: Garage, storage room, elevator