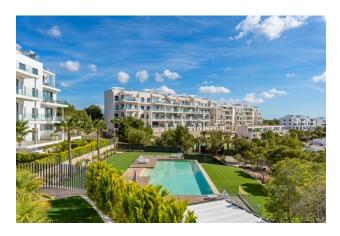

#### Spacious 2-bedroom apartment located in Orihuela.

**The apartment's distinctive feature is its spacious 45 m<sup>2</sup> terrace facing east**, offering magnificent views of the green expanses of Las Colinas.

Here you can enjoy the morning sun while having breakfast or a cup of coffee. The terrace is accessible from both the living room and the bedrooms, creating additional coziness in the living area.

The apartment also has **a private garden of 108 m<sup>2</sup>**, decorated with artificial grass, which facilitates its maintenance and maintains a neat appearance.

#### Main characteristics:

- Area: 92 m<sup>2</sup> (terrace 45 m<sup>2</sup>)
- Number of bedrooms: 2
- Number of bathrooms: 2

- Kitchen: Furnished
- Built: 2022
- **Community costs:** 450 € per quarter
- Infrastructure: Communal pool, air conditioning, double glazing, security door
- Extras: Garage, storage room, elevator