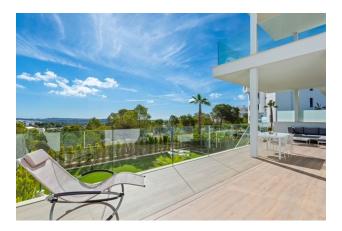

#### Spacious 2-bedroom apartment located in Orihuela.

**The apartment's distinctive feature is its spacious 45 m<sup>2</sup> terrace facing east**, offering magnificent views of the green expanses of Las Colinas.

Here you can enjoy the morning sun while having breakfast or a cup of coffee. The terrace is accessible from both the living room and the bedrooms, creating additional coziness in the living area.

The apartment also has **a private garden of 108 m<sup>2</sup>**, decorated with artificial grass, which facilitates its maintenance and maintains a neat appearance.