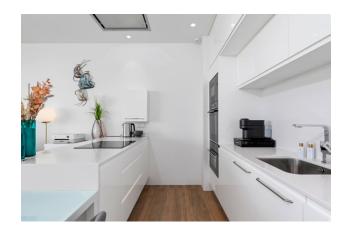

#### Main characteristics:

- Area: 92 m<sup>2</sup> (terrace 45 m<sup>2</sup>)
- Number of bedrooms: 2
- Number of bathrooms: 2

- Kitchen: Furnished
- Built: 2022
- **Community costs:** 450 € per quarter
- Infrastructure: Communal pool, air conditioning, double glazing, security door
- Extras: Garage, storage room, elevator