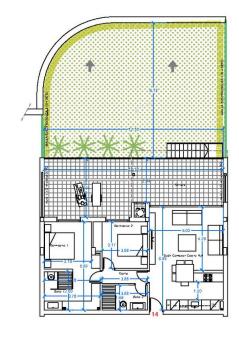

#### **Photo gallery**

| COMUNIDAD NISPERO - BLOQUE II | APARTMENT 14<br>GROUND FLOOR |
|-------------------------------|------------------------------|
| DIMENSIONS                    | 1/100                        |

This plan is for illustration purposes only and may be modified for technical reasons and by order of the authority. The furniture and appliances shown are purely decorative and are not included in the apartament.