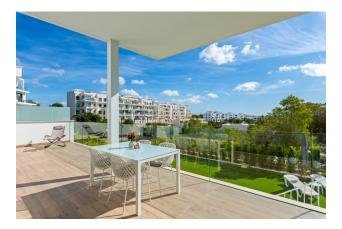

#### Spacious 2-bedroom apartment located in Orihuela.

**The apartment's distinctive feature is its spacious 45 m<sup>2</sup> terrace facing east**, offering magnificent views of the green expanses of Las Colinas.

Here you can enjoy the morning sun while having breakfast or a cup of coffee. The terrace is accessible from both the living room and the bedrooms, creating additional coziness in the living area.

The apartment also has **a private garden of 108 m<sup>2</sup>**, decorated with artificial grass, which facilitates its maintenance and maintains a neat appearance.