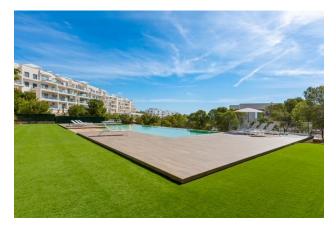

### Options

- Balcony/ Terrace
- Swimming pool
- Private territory
- Underground parking
- Elevator
- Playground

#### Main characteristics:

- Area: 92 m<sup>2</sup> (terrace 45 m<sup>2</sup>)
- Number of bedrooms: 2
- Number of bathrooms: 2

- Kitchen: Furnished
- Built: 2022
- **Community costs:** 450 € per quarter
- Infrastructure: Communal pool, air conditioning, double glazing, security door
- Extras: Garage, storage room, elevator