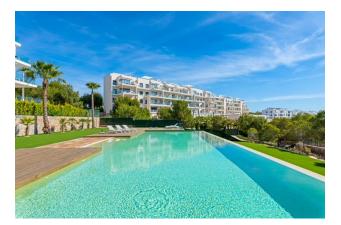

### Options

- Balcony/ Terrace
- Swimming pool
- Private territory
- Underground parking
- Elevator
- Playground

#### Main characteristics:

- Area: 92 m<sup>2</sup> (terrace 45 m<sup>2</sup>)
- Number of bedrooms: 2
- Number of bathrooms: 2

- Kitchen: Furnished
- Built: 2022
- **Community costs:** 450 € per quarter
- Infrastructure: Communal pool, air conditioning, double glazing, security door
- Extras: Garage, storage room, elevator