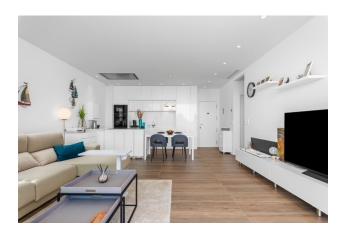

#### Main characteristics:

- Area: 92 m<sup>2</sup> (terrace 45 m<sup>2</sup>)
- Number of bedrooms: 2
- Number of bathrooms: 2

- Kitchen: Furnished
- Built: 2022
- **Community costs:** 450 € per quarter
- Infrastructure: Communal pool, air conditioning, double glazing, security door
- Extras: Garage, storage room, elevator