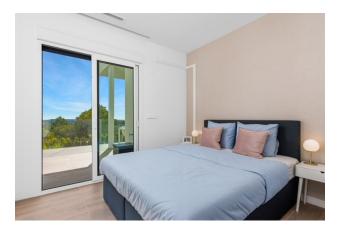

#### Spacious 2-bedroom apartment located in Orihuela.

**The apartment's distinctive feature is its spacious 45 m<sup>2</sup> terrace facing east**, offering magnificent views of the green expanses of Las Colinas.

#### Main characteristics:

- Area: 92 m<sup>2</sup> (terrace 45 m<sup>2</sup>)
- Number of bedrooms: 2
- Number of bathrooms: 2

- Kitchen: Furnished
- Built: 2022
- **Community costs:** 450 € per quarter
- Infrastructure: Communal pool, air conditioning, double glazing, security door
- Extras: Garage, storage room, elevator