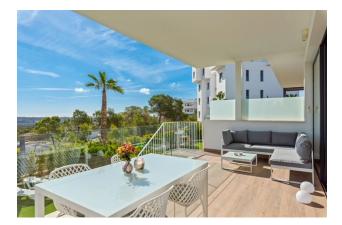

#### Spacious 2-bedroom apartment located in Orihuela.

**The apartment's distinctive feature is its spacious 45 m<sup>2</sup> terrace facing east**, offering magnificent views of the green expanses of Las Colinas.

Here you can enjoy the morning sun while having breakfast or a cup of coffee. The terrace is accessible from both the living room and the bedrooms, creating additional coziness in the living area.

The apartment also has **a private garden of 108 m<sup>2</sup>**, decorated with artificial grass, which facilitates its maintenance and maintains a neat appearance.