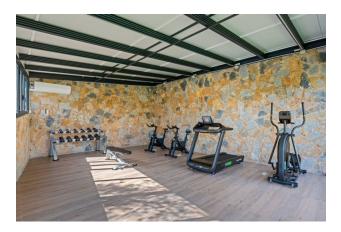

#### Main characteristics:

- Area: 92 m<sup>2</sup> (terrace 45 m<sup>2</sup>)
- Number of bedrooms: 2
- Number of bathrooms: 2

- Kitchen: Furnished
- Built: 2022
- **Community costs:** 450 € per quarter
- Infrastructure: Communal pool, air conditioning, double glazing, security door
- Extras: Garage, storage room, elevator