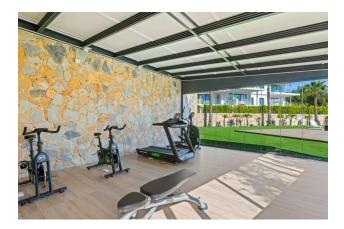

#### Main characteristics:

- Area: 92 m<sup>2</sup> (terrace 45 m<sup>2</sup>)
- Number of bedrooms: 2
- Number of bathrooms: 2

- Kitchen: Furnished
- Built: 2022
- **Community costs:** 450 € per quarter
- Infrastructure: Communal pool, air conditioning, double glazing, security door
- Extras: Garage, storage room, elevator