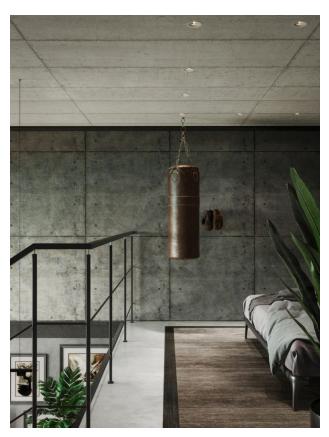

## **Description**

The villa complex is a unique combination of modern technology, minimalist design and a secluded atmosphere.

Situated on the picturesque slopes **of Bukit**, the complex offers residents a panoramic view of the famous Garuda Vishnu statue and access to the infrastructure of the neighboring

#### Villa characteristics:

- 1 bedroom
- 1 bathroom
- spacious living room
- plot area 99 m2

**Each villa is 42 sq. m.**, with a separate entrance and a compact layout, includes an open living room with ceilings (4.5 m), providing maximum light and space.

The bedroom is located at the back for privacy, and in front of the villa there is **a private pool (10x3.5 m)**. The facades with panoramic glazing and clear lines combine with the tropical landscape, creating an atmosphere of unity with nature.