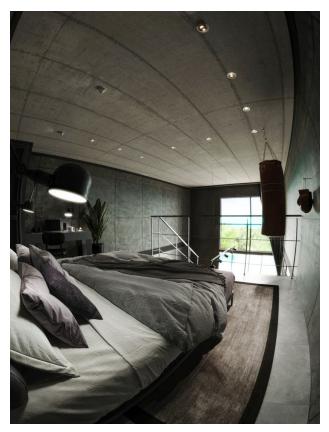

#### Villa characteristics:

- 1 bedroom
- 1 bathroom
- spacious living room
- plot area 99 m2

**Each villa is 42 sq. m.**, with a separate entrance and a compact layout, includes an open living room with ceilings (4.5 m), providing maximum light and space.

The bedroom is located at the back for privacy, and in front of the villa there is **a private pool (10x3.5 m)**. The facades with panoramic glazing and clear lines combine with the tropical landscape, creating an atmosphere of unity with nature.