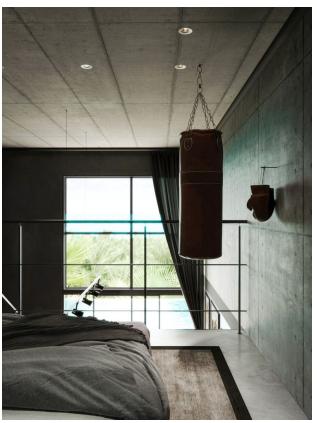

#### Villa characteristics:

- 1 bedroom
- 1 bathroom
- spacious living room
- plot area 99 m2

**Each villa is 42 sq. m.**, with a separate entrance and a compact layout, includes an open living room with ceilings (4.5 m), providing maximum light and space.

The bedroom is located at the back for privacy, and in front of the villa there is **a private pool (10x3.5 m)**. The facades with panoramic glazing and clear lines combine with the tropical landscape, creating an atmosphere of unity with nature.