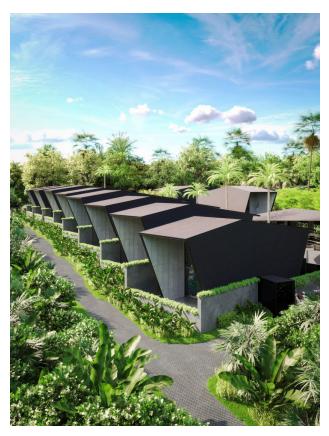

## **Description**

The villa complex is a unique combination of modern technology, minimalist design and a secluded atmosphere.

Situated on the picturesque slopes **of Bukit**, the complex offers residents a panoramic view of the famous Garuda Vishnu statue and access to the infrastructure of the neighboring

#### Villa characteristics:

- 1 bedroom
- 1 bathroom
- spacious living room
- plot area 99 m2

**Each villa is 42 sq. m.**, with a separate entrance and a compact layout, includes an open living room with ceilings (4.5 m), providing maximum light and space.

The bedroom is located at the back for privacy, and in front of the villa there is **a private pool (10x3.5 m)**. The facades with panoramic glazing and clear lines combine with the tropical landscape, creating an atmosphere of unity with nature.