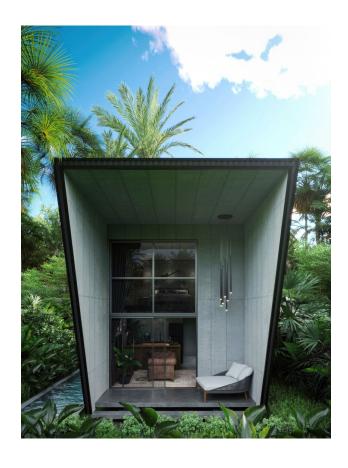

#### Villa characteristics:

- 1 bedroom
- 1 bathroom
- spacious living room
- plot area 99 m2

**Each villa is 42 sq. m.**, with a separate entrance and a compact layout, includes an open living room with ceilings (4.5 m), providing maximum light and space.

The bedroom is located at the back for privacy, and in front of the villa there is **a private pool (10x3.5 m)**. The facades with panoramic glazing and clear lines combine with the tropical landscape, creating an atmosphere of unity with nature.