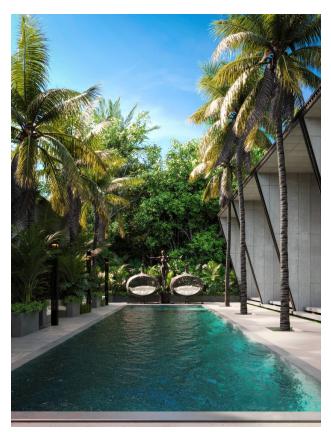

The bedroom is located at the back for privacy, and in front of the villa there is **a private pool (10x3.5 m)**. The facades with panoramic glazing and clear lines combine with the tropical landscape, creating an atmosphere of unity with nature.

#### Villa characteristics:

- 1 bedroom
- 1 bathroom
- spacious living room
- plot area 99 m2

**Each villa is 42 sq. m.**, with a separate entrance and a compact layout, includes an open living room with ceilings (4.5 m), providing maximum light and space.