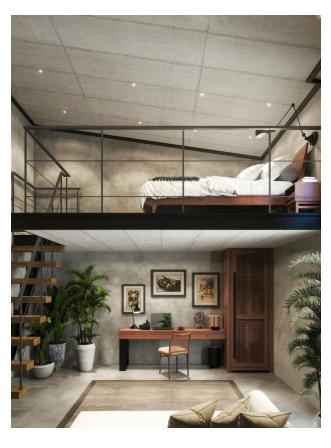

#### Villa characteristics:

- 1 bedroom
- 1 bathroom
- spacious living room
- plot area 99 m2

**Each villa is 42 sq. m.**, with a separate entrance and a compact layout, includes an open living room with ceilings (4.5 m), providing maximum light and space.