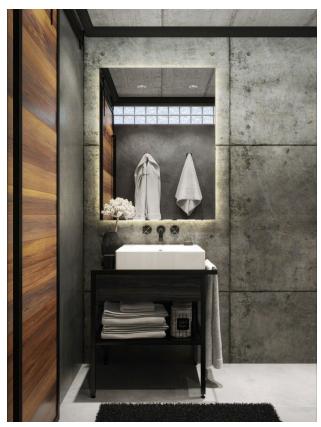

#### Villa characteristics:

- 1 bedroom
- 1 bathroom
- spacious living room
- plot area 99 m2

**Each villa is 42 sq. m.**, with a separate entrance and a compact layout, includes an open living room with ceilings (4.5 m), providing maximum light and space.