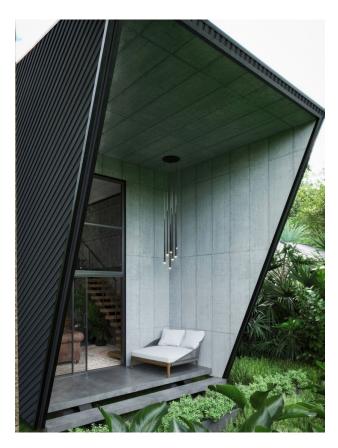

#### Villa characteristics:

- 1 bedroom
- 1 bathroom
- spacious living room
- plot area 99 m2

**Each villa is 42 sq. m.**, with a separate entrance and a compact layout, includes an open living room with ceilings (4.5 m), providing maximum light and space.

The bedroom is located at the back for privacy, and in front of the villa there is **a private pool (10x3.5 m)**. The facades with panoramic glazing and clear lines combine with the tropical landscape, creating an atmosphere of unity with nature.