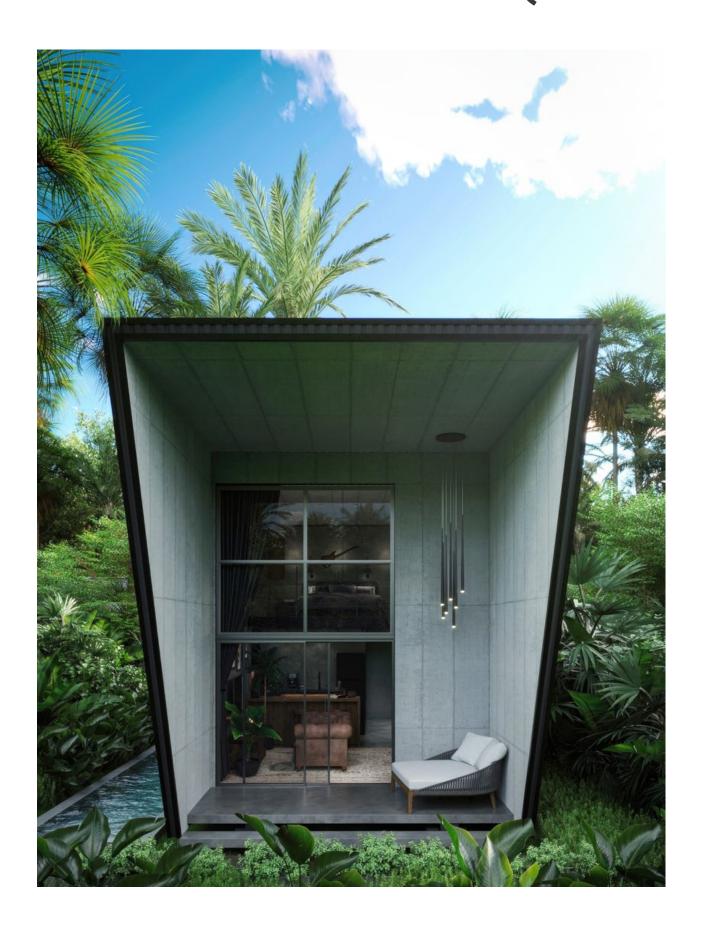

#### Villa characteristics:

- 1 bedroom
- 1 bathroom
- spacious living room
- plot area 99 m2

**Each villa is 42 sq. m.**, with a separate entrance and a compact layout, includes an open living room with ceilings (4.5 m), providing maximum light and space.

The bedroom is located at the back for privacy, and in front of the villa there is **a private pool (10x3.5 m)**. The facades with panoramic glazing and clear lines combine with the tropical landscape, creating an atmosphere of unity with nature.

The complex has a smart home system with the ability to control lighting, climate, curtains and multimedia.

Automatic scenarios are provided to create the right mood, be it a romantic evening, a pool party or a relaxing holiday.