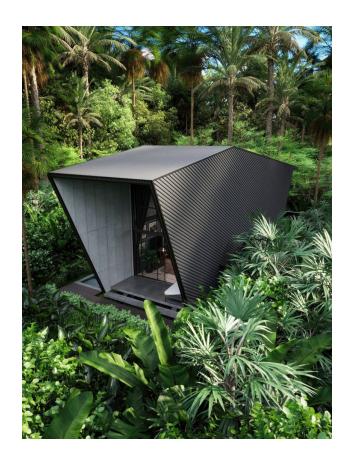

## **Description**

The villa complex is a unique combination of modern technology, minimalist design and a secluded atmosphere.

Situated on the picturesque slopes **of Bukit**, the complex offers residents a panoramic view of the famous Garuda Vishnu statue and access to the infrastructure of the neighboring

#### Villa characteristics:

- 1 bedroom
- 1 bathroom
- spacious living room
- plot area 99 m2

**Each villa is 42 sq. m.**, with a separate entrance and a compact layout, includes an open living room with ceilings (4.5 m), providing maximum light and space.

The bedroom is located at the back for privacy, and in front of the villa there is **a private pool (10x3.5 m)**. The facades with panoramic glazing and clear lines combine with the tropical landscape, creating an atmosphere of unity with nature.