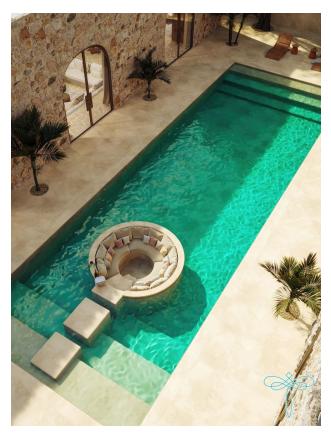

#### Villa layout:

- 3 spacious bedrooms
- 4 bathrooms

- open and closed kitchen
- living and dining area
- four work stations for easy remote work
- private pool with sun loungers to enjoy the tropical climate