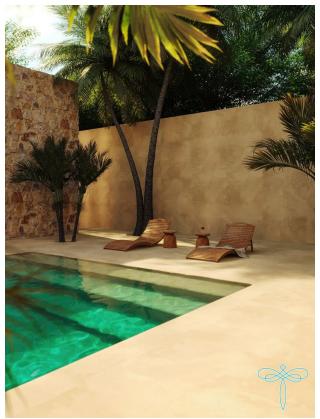

#### Villa layout:

- 3 spacious bedrooms
- 4 bathrooms

- open and closed kitchen
- living and dining area
- four work stations for easy remote work
- private pool with sun loungers to enjoy the tropical climate