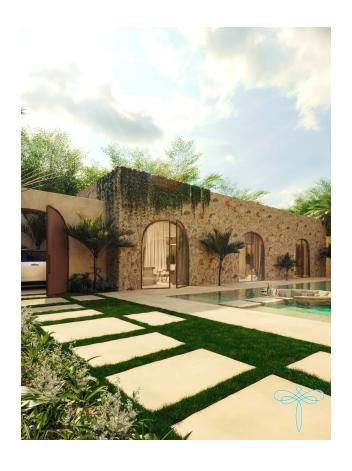

## **Description**

This unique Mexican villa is set on a **400 sqm** plot and offers a combination of space and privacy.

The 142 sqm villa features a well-thought-out layout that combines indoor and outdoor spaces, creating the perfect environment for relaxation and work.

#### Villa layout:

- 3 spacious bedrooms
- 4 bathrooms

- open and closed kitchen
- living and dining area
- four work stations for easy remote work
- private pool with sun loungers to enjoy the tropical climate