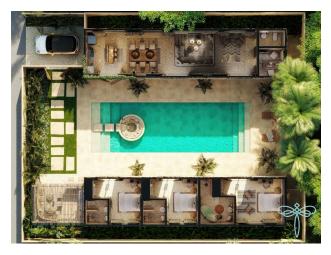

## **Description**

This unique Mexican villa is set on a **400 sqm** plot and offers a combination of space and privacy.

The 142 sqm villa features a well-thought-out layout that combines indoor and outdoor spaces, creating the perfect environment for relaxation and work.

#### Villa layout:

- 3 spacious bedrooms
- 4 bathrooms

- open and closed kitchen
- living and dining area
- four work stations for easy remote work
- private pool with sun loungers to enjoy the tropical climate

#### The complex also offers:

- Restaurant and spa
- Gym
- Children's room
- Parking
- 24-hour security and video surveillance