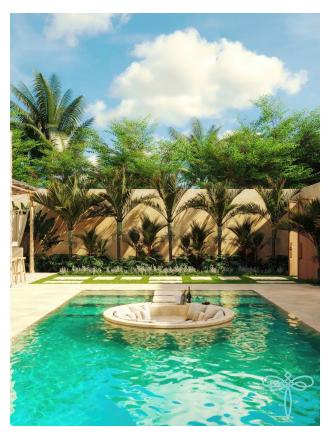

#### Villa layout:

- 3 spacious bedrooms
- 4 bathrooms

- open and closed kitchen
- living and dining area
- four work stations for easy remote work
- private pool with sun loungers to enjoy the tropical climate