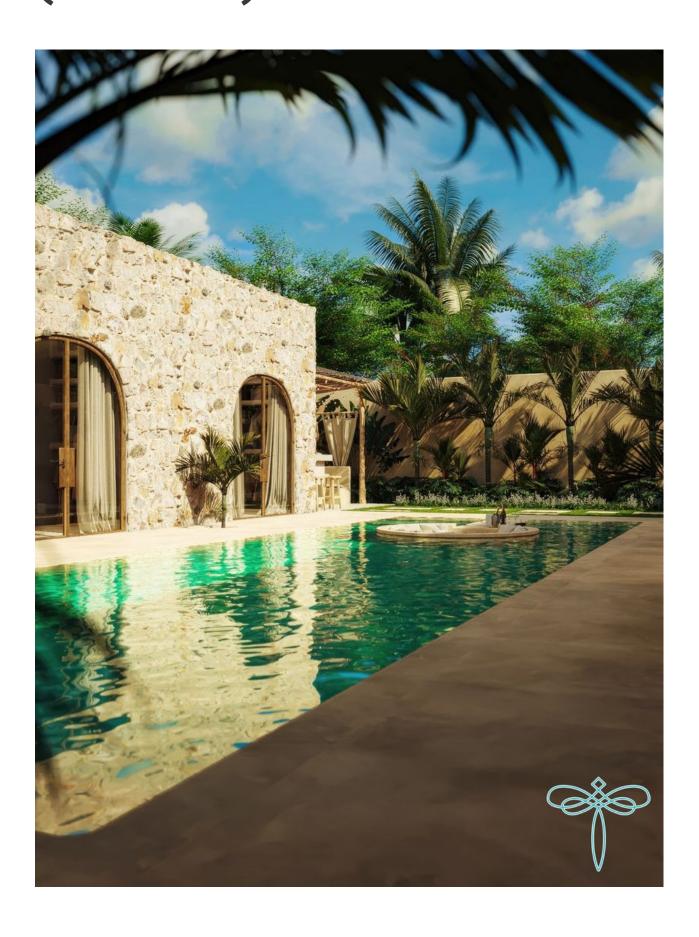

## **Description**

This unique Mexican villa is set on a **400 sqm** plot and offers a combination of space and privacy.

The 142 sqm villa features a well-thought-out layout that combines indoor and outdoor spaces, creating the perfect environment for relaxation and work.

#### Villa layout:

- 3 spacious bedrooms
- 4 bathrooms

- open and closed kitchen
- living and dining area
- four work stations for easy remote work
- private pool with sun loungers to enjoy the tropical climate

#### **Complex infrastructure:**

- Only 3 minutes to the supermarket and fitness center
- 5 minutes to cafes and restaurants
- 15 minutes to Melasti beach, for a beach holiday
- Walking distance to the Casa Asia restaurant and local market