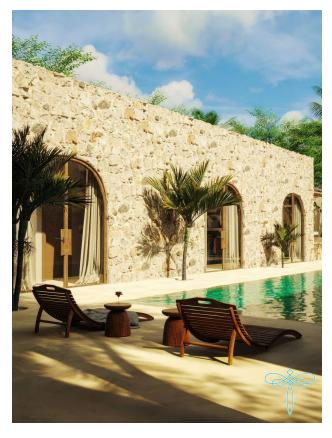

## **Description**

This unique Mexican villa is set on a **400 sqm** plot and offers a combination of space and privacy.

The 142 sqm villa features a well-thought-out layout that combines indoor and outdoor spaces, creating the perfect environment for relaxation and work.

#### Villa layout:

- 3 spacious bedrooms
- 4 bathrooms

- open and closed kitchen
- living and dining area
- four work stations for easy remote work
- private pool with sun loungers to enjoy the tropical climate