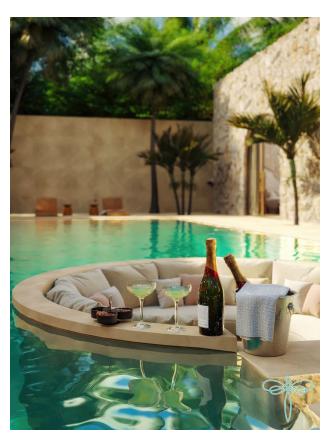

#### Villa layout:

- 3 spacious bedrooms
- 4 bathrooms

- open and closed kitchen
- living and dining area
- four work stations for easy remote work
- private pool with sun loungers to enjoy the tropical climate