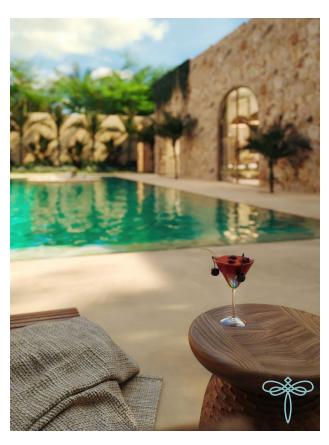

#### Villa layout:

- 3 spacious bedrooms
- 4 bathrooms

- open and closed kitchen
- living and dining area
- four work stations for easy remote work
- private pool with sun loungers to enjoy the tropical climate