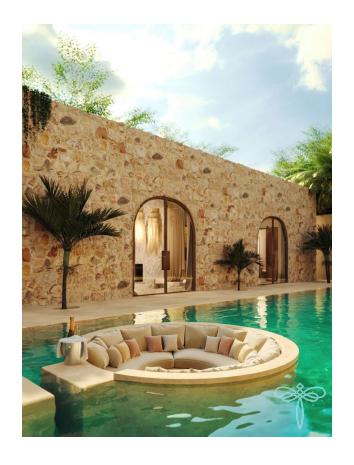

#### Villa layout:

- 3 spacious bedrooms
- 4 bathrooms

- open and closed kitchen
- living and dining area
- four work stations for easy remote work
- private pool with sun loungers to enjoy the tropical climate