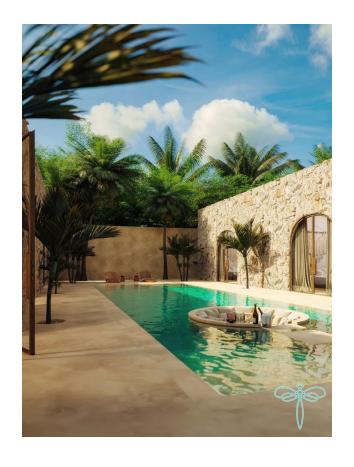

#### Villa layout:

- 3 spacious bedrooms
- 4 bathrooms

- open and closed kitchen
- living and dining area
- four work stations for easy remote work
- private pool with sun loungers to enjoy the tropical climate