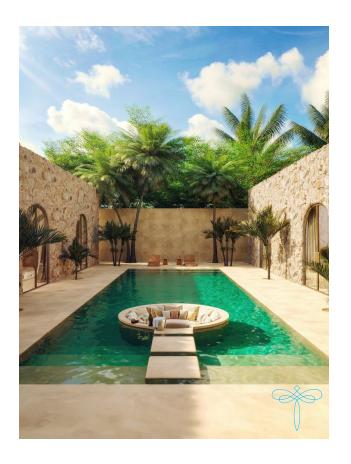

#### Villa layout:

- 3 spacious bedrooms
- 4 bathrooms

- open and closed kitchen
- living and dining area
- four work stations for easy remote work
- private pool with sun loungers to enjoy the tropical climate