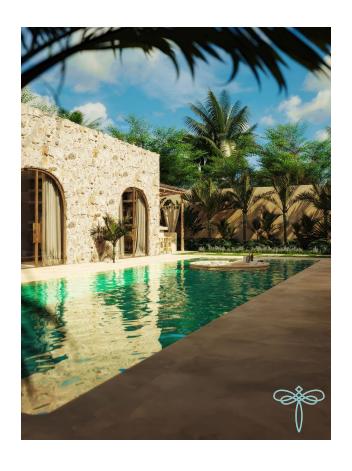

## **Description**

This unique Mexican villa is set on a **400 sqm** plot and offers a combination of space and privacy.

The 142 sqm villa features a well-thought-out layout that combines indoor and outdoor spaces, creating the perfect environment for relaxation and work.

#### Villa layout:

- 3 spacious bedrooms
- 4 bathrooms

- open and closed kitchen
- living and dining area
- four work stations for easy remote work
- private pool with sun loungers to enjoy the tropical climate