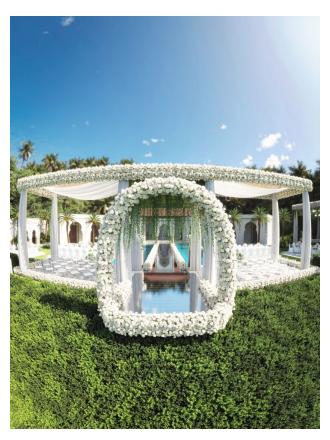

### Description

**A unique wedding hotel** perched on a rocky cliff overlooking the ocean, offering a romantic retreat with Middle Eastern and Asian influences.

This picturesque location is ideal for weddings and other special occasions, attracting clients with sophisticated tastes and high standards of quality.

#### **Property Details:**

- Location: Nyang Nyang, Bukit, on a cliff with panoramic ocean views
- Land Area: 2,300 m<sup>2</sup>
- Total Building Area: 900 m<sup>2</sup>
- Status: Leasehold for 30 years
- Capacity: 50 guests
- Rooms: Two buildings with 16 luxury rooms behind the main building