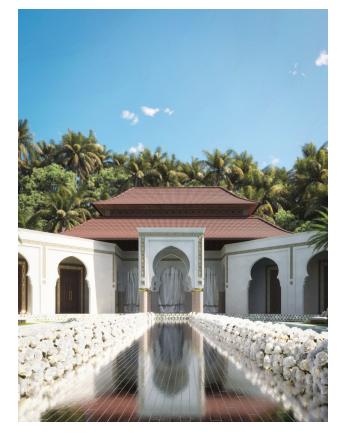

### Description

**A unique wedding hotel** perched on a rocky cliff overlooking the ocean, offering a romantic retreat with Middle Eastern and Asian influences.

This picturesque location is ideal for weddings and other special occasions, attracting clients with sophisticated tastes and high standards of quality.

#### **Property Details:**

- Location: Nyang Nyang, Bukit, on a cliff with panoramic ocean views
- Land Area: 2,300 m<sup>2</sup>
- Total Building Area: 900 m<sup>2</sup>
- Status: Leasehold for 30 years
- Capacity: 50 guests
- Rooms: Two buildings with 16 luxury rooms behind the main building

#### Infrastructure:

- Recreation areas: Bar, lounge area
- Entertainment: Stage, dance floor, music system
- Additional amenities: Kitchen, storage areas, dressing rooms, swimming pool, spacious restrooms with 8 cubicles
- Parking and quarters for service personnel