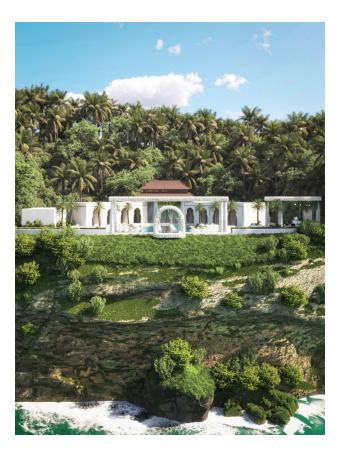

### Description

**A unique wedding hotel** perched on a rocky cliff overlooking the ocean, offering a romantic retreat with Middle Eastern and Asian influences.

This picturesque location is ideal for weddings and other special occasions, attracting clients with sophisticated tastes and high standards of quality.

#### **Property Details:**

- Location: Nyang Nyang, Bukit, on a cliff with panoramic ocean views
- Land Area: 2,300 m<sup>2</sup>
- Total Building Area: 900 m<sup>2</sup>
- Status: Leasehold for 30 years
- Capacity: 50 guests
- Rooms: Two buildings with 16 luxury rooms behind the main building