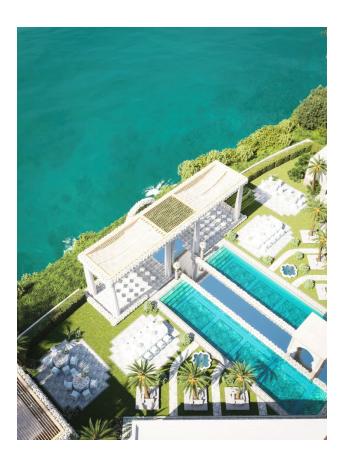

### Description

**A unique wedding hotel** perched on a rocky cliff overlooking the ocean, offering a romantic retreat with Middle Eastern and Asian influences.

This picturesque location is ideal for weddings and other special occasions, attracting clients with sophisticated tastes and high standards of quality.

#### **Property Details:**

- Location: Nyang Nyang, Bukit, on a cliff with panoramic ocean views
- Land Area: 2,300 m<sup>2</sup>
- Total Building Area: 900 m<sup>2</sup>
- Status: Leasehold for 30 years
- Capacity: 50 guests
- Rooms: Two buildings with 16 luxury rooms behind the main building

#### Infrastructure:

- Recreation areas: Bar, lounge area
- Entertainment: Stage, dance floor, music system
- Additional amenities: Kitchen, storage areas, dressing rooms, swimming pool, spacious restrooms with 8 cubicles
- Parking and quarters for service personnel