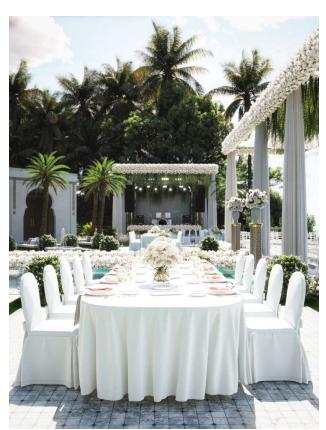

#### **Property Details:**

- Location: Nyang Nyang, Bukit, on a cliff with panoramic ocean views
- Land Area: 2,300 m<sup>2</sup>
- Total Building Area: 900 m<sup>2</sup>
- Status: Leasehold for 30 years
- Capacity: 50 guests
- Rooms: Two buildings with 16 luxury rooms behind the main building

#### Infrastructure:

- Recreation areas: Bar, lounge area
- Entertainment: Stage, dance floor, music system
- Additional amenities: Kitchen, storage areas, dressing rooms, swimming pool, spacious restrooms with 8 cubicles
- Parking and quarters for service personnel