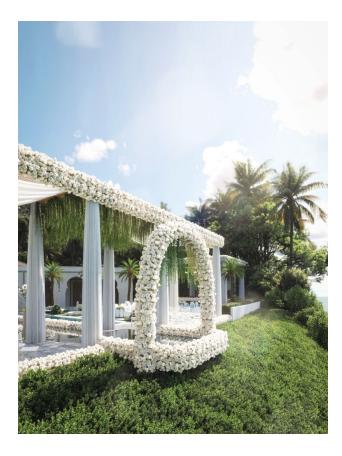

### Description

**A unique wedding hotel** perched on a rocky cliff overlooking the ocean, offering a romantic retreat with Middle Eastern and Asian influences.

This picturesque location is ideal for weddings and other special occasions, attracting clients with sophisticated tastes and high standards of quality.

#### **Property Details:**

- Location: Nyang Nyang, Bukit, on a cliff with panoramic ocean views
- Land Area: 2,300 m<sup>2</sup>
- Total Building Area: 900 m<sup>2</sup>
- Status: Leasehold for 30 years
- Capacity: 50 guests
- Rooms: Two buildings with 16 luxury rooms behind the main building