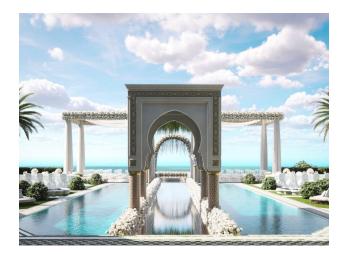

### Description

**A unique wedding hotel** perched on a rocky cliff overlooking the ocean, offering a romantic retreat with Middle Eastern and Asian influences.

This picturesque location is ideal for weddings and other special occasions, attracting clients with sophisticated tastes and high standards of quality.

#### **Property Details:**

- Location: Nyang Nyang, Bukit, on a cliff with panoramic ocean views
- Land Area: 2,300 m<sup>2</sup>
- Total Building Area: 900 m<sup>2</sup>
- Status: Leasehold for 30 years
- Capacity: 50 guests
- Rooms: Two buildings with 16 luxury rooms behind the main building

#### Infrastructure:

- Recreation areas: Bar, lounge area
- Entertainment: Stage, dance floor, music system
- Additional amenities: Kitchen, storage areas, dressing rooms, swimming pool, spacious restrooms with 8 cubicles
- Parking and quarters for service personnel