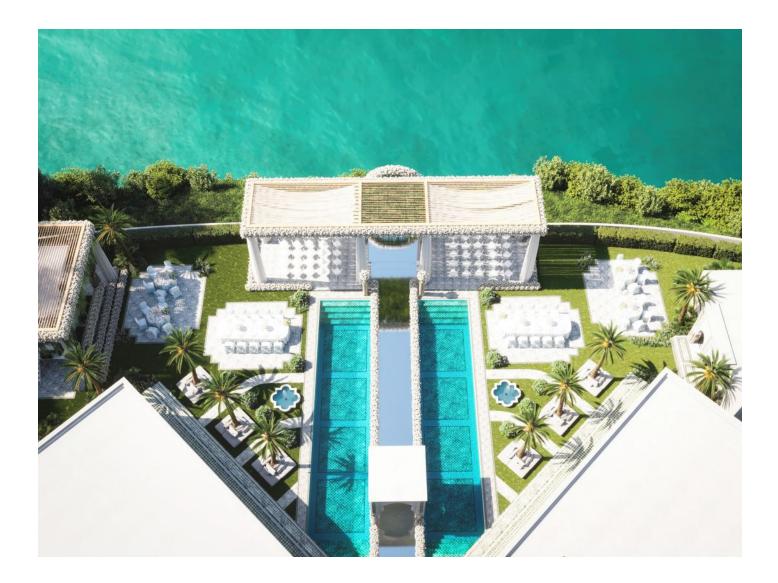

### Description

**A unique wedding hotel** perched on a rocky cliff overlooking the ocean, offering a romantic retreat with Middle Eastern and Asian influences.

This picturesque location is ideal for weddings and other special occasions, attracting clients with sophisticated tastes and high standards of quality.

#### **Property Details:**

- Location: Nyang Nyang, Bukit, on a cliff with panoramic ocean views
- Land Area: 2,300 m<sup>2</sup>
- Total Building Area: 900 m<sup>2</sup>
- Status: Leasehold for 30 years
- Capacity: 50 guests
- Rooms: Two buildings with 16 luxury rooms behind the main building

#### Infrastructure:

- Recreation areas: Bar, lounge area
- Entertainment: Stage, dance floor, music system
- Additional amenities: Kitchen, storage areas, dressing rooms, swimming pool, spacious restrooms with 8 cubicles
- Parking and quarters for service personnel