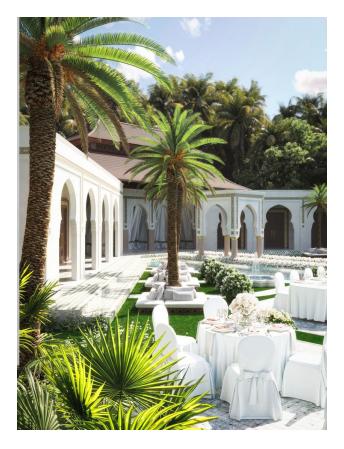

### Description

**A unique wedding hotel** perched on a rocky cliff overlooking the ocean, offering a romantic retreat with Middle Eastern and Asian influences.

This picturesque location is ideal for weddings and other special occasions, attracting clients with sophisticated tastes and high standards of quality.

#### **Property Details:**

- Location: Nyang Nyang, Bukit, on a cliff with panoramic ocean views
- Land Area: 2,300 m<sup>2</sup>
- Total Building Area: 900 m<sup>2</sup>
- Status: Leasehold for 30 years
- Capacity: 50 guests
- Rooms: Two buildings with 16 luxury rooms behind the main building

#### Infrastructure:

- Recreation areas: Bar, lounge area
- Entertainment: Stage, dance floor, music system
- Additional amenities: Kitchen, storage areas, dressing rooms, swimming pool, spacious restrooms with 8 cubicles
- Parking and quarters for service personnel