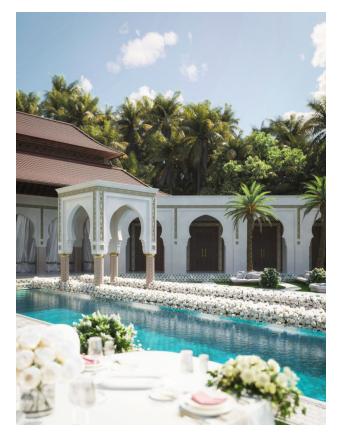

### Description

**A unique wedding hotel** perched on a rocky cliff overlooking the ocean, offering a romantic retreat with Middle Eastern and Asian influences.

This picturesque location is ideal for weddings and other special occasions, attracting clients with sophisticated tastes and high standards of quality.

#### **Property Details:**

- Location: Nyang Nyang, Bukit, on a cliff with panoramic ocean views
- Land Area: 2,300 m<sup>2</sup>
- Total Building Area: 900 m<sup>2</sup>
- Status: Leasehold for 30 years
- Capacity: 50 guests
- Rooms: Two buildings with 16 luxury rooms behind the main building

#### Infrastructure:

- Recreation areas: Bar, lounge area
- Entertainment: Stage, dance floor, music system
- Additional amenities: Kitchen, storage areas, dressing rooms, swimming pool, spacious restrooms with 8 cubicles
- Parking and quarters for service personnel