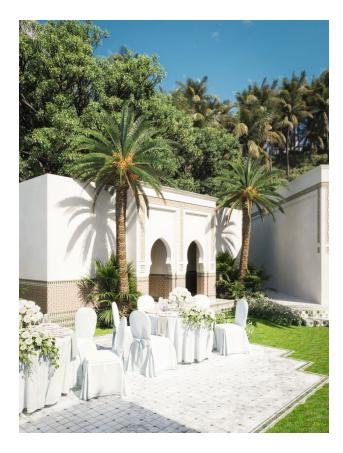

### Description

**A unique wedding hotel** perched on a rocky cliff overlooking the ocean, offering a romantic retreat with Middle Eastern and Asian influences.

This picturesque location is ideal for weddings and other special occasions, attracting clients with sophisticated tastes and high standards of quality.

#### **Property Details:**

- Location: Nyang Nyang, Bukit, on a cliff with panoramic ocean views
- Land Area: 2,300 m<sup>2</sup>
- Total Building Area: 900 m<sup>2</sup>
- Status: Leasehold for 30 years
- Capacity: 50 guests
- Rooms: Two buildings with 16 luxury rooms behind the main building