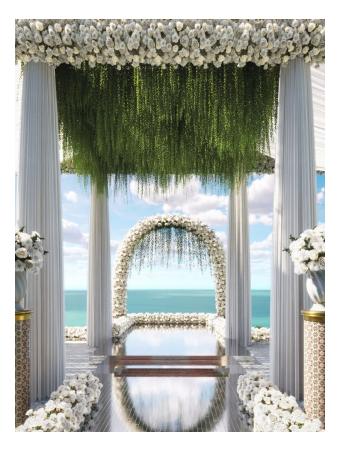

### Description

**A unique wedding hotel** perched on a rocky cliff overlooking the ocean, offering a romantic retreat with Middle Eastern and Asian influences.

This picturesque location is ideal for weddings and other special occasions, attracting clients with sophisticated tastes and high standards of quality.

#### **Property Details:**

- Location: Nyang Nyang, Bukit, on a cliff with panoramic ocean views
- Land Area: 2,300 m<sup>2</sup>
- Total Building Area: 900 m<sup>2</sup>
- Status: Leasehold for 30 years
- Capacity: 50 guests
- Rooms: Two buildings with 16 luxury rooms behind the main building

#### Infrastructure:

- Recreation areas: Bar, lounge area
- Entertainment: Stage, dance floor, music system
- Additional amenities: Kitchen, storage areas, dressing rooms, swimming pool, spacious restrooms with 8 cubicles
- Parking and quarters for service personnel