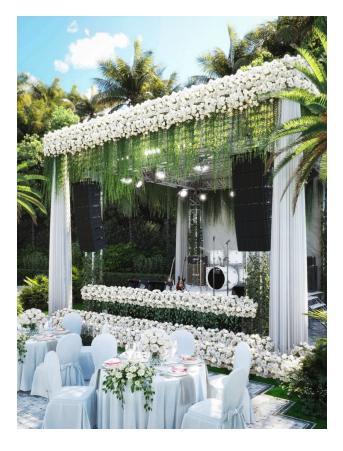

#### Infrastructure:

- Recreation areas: Bar, lounge area
- Entertainment: Stage, dance floor, music system
- Additional amenities: Kitchen, storage areas, dressing rooms, swimming pool, spacious restrooms with 8 cubicles
- Parking and quarters for service personnel