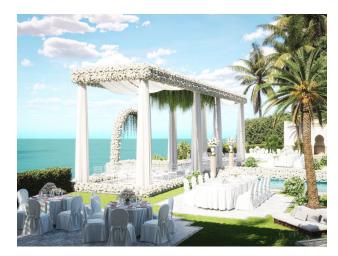

### Description

**A unique wedding hotel** perched on a rocky cliff overlooking the ocean, offering a romantic retreat with Middle Eastern and Asian influences.

This picturesque location is ideal for weddings and other special occasions, attracting clients with sophisticated tastes and high standards of quality.

#### **Property Details:**

- Location: Nyang Nyang, Bukit, on a cliff with panoramic ocean views
- Land Area: 2,300 m<sup>2</sup>
- Total Building Area: 900 m<sup>2</sup>
- Status: Leasehold for 30 years
- Capacity: 50 guests
- Rooms: Two buildings with 16 luxury rooms behind the main building

#### Infrastructure:

- Recreation areas: Bar, lounge area
- Entertainment: Stage, dance floor, music system
- Additional amenities: Kitchen, storage areas, dressing rooms, swimming pool, spacious restrooms with 8 cubicles
- Parking and quarters for service personnel