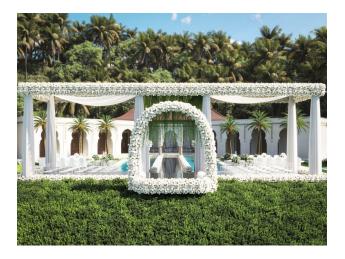

### Description

**A unique wedding hotel** perched on a rocky cliff overlooking the ocean, offering a romantic retreat with Middle Eastern and Asian influences.

This picturesque location is ideal for weddings and other special occasions, attracting clients with sophisticated tastes and high standards of quality.

#### **Property Details:**

- Location: Nyang Nyang, Bukit, on a cliff with panoramic ocean views
- Land Area: 2,300 m<sup>2</sup>
- Total Building Area: 900 m<sup>2</sup>
- Status: Leasehold for 30 years
- Capacity: 50 guests
- Rooms: Two buildings with 16 luxury rooms behind the main building

#### Infrastructure:

- Recreation areas: Bar, lounge area
- Entertainment: Stage, dance floor, music system
- Additional amenities: Kitchen, storage areas, dressing rooms, swimming pool, spacious restrooms with 8 cubicles
- Parking and quarters for service personnel