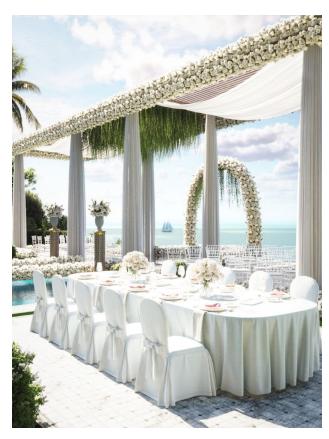

### Description

**A unique wedding hotel** perched on a rocky cliff overlooking the ocean, offering a romantic retreat with Middle Eastern and Asian influences.

This picturesque location is ideal for weddings and other special occasions, attracting clients with sophisticated tastes and high standards of quality.

#### **Property Details:**

- Location: Nyang Nyang, Bukit, on a cliff with panoramic ocean views
- Land Area: 2,300 m<sup>2</sup>
- Total Building Area: 900 m<sup>2</sup>
- Status: Leasehold for 30 years
- Capacity: 50 guests
- Rooms: Two buildings with 16 luxury rooms behind the main building

#### Infrastructure:

- Recreation areas: Bar, lounge area
- Entertainment: Stage, dance floor, music system
- Additional amenities: Kitchen, storage areas, dressing rooms, swimming pool, spacious restrooms with 8 cubicles
- Parking and quarters for service personnel