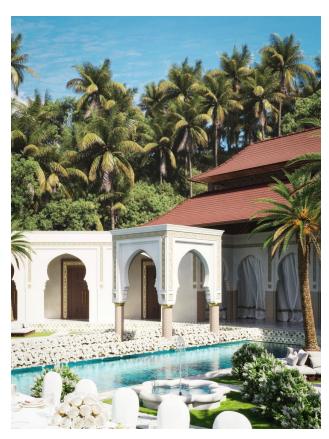

### Description

**A unique wedding hotel** perched on a rocky cliff overlooking the ocean, offering a romantic retreat with Middle Eastern and Asian influences.

This picturesque location is ideal for weddings and other special occasions, attracting clients with sophisticated tastes and high standards of quality.

#### **Property Details:**

- Location: Nyang Nyang, Bukit, on a cliff with panoramic ocean views
- Land Area: 2,300 m<sup>2</sup>
- Total Building Area: 900 m<sup>2</sup>
- Status: Leasehold for 30 years
- Capacity: 50 guests
- Rooms: Two buildings with 16 luxury rooms behind the main building