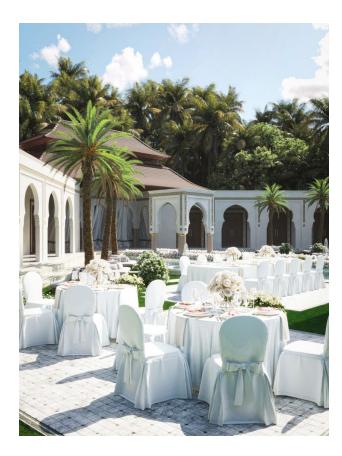

#### **Property Details:**

- Location: Nyang Nyang, Bukit, on a cliff with panoramic ocean views
- Land Area: 2,300 m<sup>2</sup>
- Total Building Area: 900 m<sup>2</sup>
- Status: Leasehold for 30 years
- Capacity: 50 guests
- Rooms: Two buildings with 16 luxury rooms behind the main building

#### Infrastructure:

- Recreation areas: Bar, lounge area
- Entertainment: Stage, dance floor, music system
- Additional amenities: Kitchen, storage areas, dressing rooms, swimming pool, spacious restrooms with 8 cubicles
- Parking and quarters for service personnel