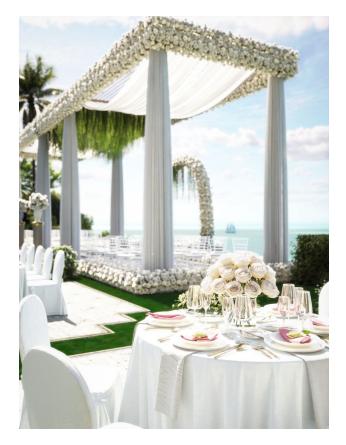

#### **Property Details:**

- Location: Nyang Nyang, Bukit, on a cliff with panoramic ocean views
- Land Area: 2,300 m<sup>2</sup>
- Total Building Area: 900 m<sup>2</sup>
- Status: Leasehold for 30 years
- Capacity: 50 guests
- Rooms: Two buildings with 16 luxury rooms behind the main building

#### Infrastructure:

- Recreation areas: Bar, lounge area
- Entertainment: Stage, dance floor, music system
- Additional amenities: Kitchen, storage areas, dressing rooms, swimming pool, spacious restrooms with 8 cubicles
- Parking and quarters for service personnel