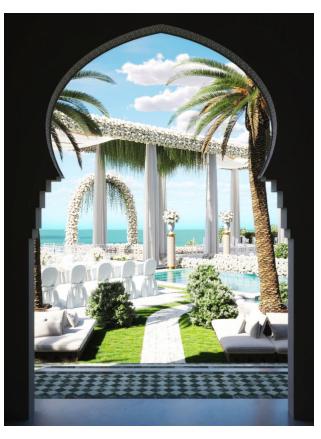

### Description

**A unique wedding hotel** perched on a rocky cliff overlooking the ocean, offering a romantic retreat with Middle Eastern and Asian influences.

This picturesque location is ideal for weddings and other special occasions, attracting clients with sophisticated tastes and high standards of quality.

#### **Property Details:**

- Location: Nyang Nyang, Bukit, on a cliff with panoramic ocean views
- Land Area: 2,300 m<sup>2</sup>
- Total Building Area: 900 m<sup>2</sup>
- Status: Leasehold for 30 years
- Capacity: 50 guests
- Rooms: Two buildings with 16 luxury rooms behind the main building

#### Infrastructure:

- Recreation areas: Bar, lounge area
- Entertainment: Stage, dance floor, music system
- Additional amenities: Kitchen, storage areas, dressing rooms, swimming pool, spacious restrooms with 8 cubicles
- Parking and quarters for service personnel