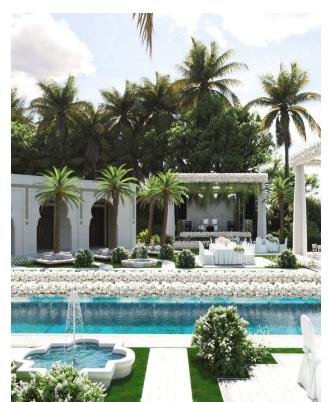

### Description

**A unique wedding hotel** perched on a rocky cliff overlooking the ocean, offering a romantic retreat with Middle Eastern and Asian influences.

This picturesque location is ideal for weddings and other special occasions, attracting clients with sophisticated tastes and high standards of quality.

#### **Property Details:**

- Location: Nyang Nyang, Bukit, on a cliff with panoramic ocean views
- Land Area: 2,300 m<sup>2</sup>
- Total Building Area: 900 m<sup>2</sup>
- Status: Leasehold for 30 years
- Capacity: 50 guests
- Rooms: Two buildings with 16 luxury rooms behind the main building

#### Infrastructure:

- Recreation areas: Bar, lounge area
- Entertainment: Stage, dance floor, music system
- Additional amenities: Kitchen, storage areas, dressing rooms, swimming pool, spacious restrooms with 8 cubicles
- Parking and quarters for service personnel