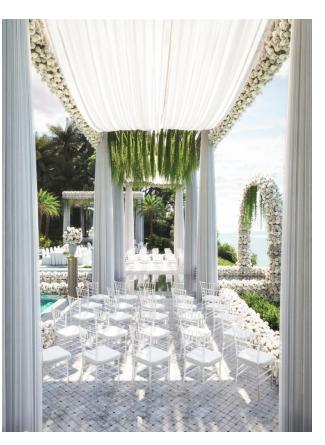

### Description

**A unique wedding hotel** perched on a rocky cliff overlooking the ocean, offering a romantic retreat with Middle Eastern and Asian influences.

This picturesque location is ideal for weddings and other special occasions, attracting clients with sophisticated tastes and high standards of quality.

#### **Property Details:**

- Location: Nyang Nyang, Bukit, on a cliff with panoramic ocean views
- Land Area: 2,300 m<sup>2</sup>
- Total Building Area: 900 m<sup>2</sup>
- Status: Leasehold for 30 years
- Capacity: 50 guests
- Rooms: Two buildings with 16 luxury rooms behind the main building

#### Infrastructure:

- Recreation areas: Bar, lounge area
- Entertainment: Stage, dance floor, music system
- Additional amenities: Kitchen, storage areas, dressing rooms, swimming pool, spacious restrooms with 8 cubicles
- Parking and quarters for service personnel