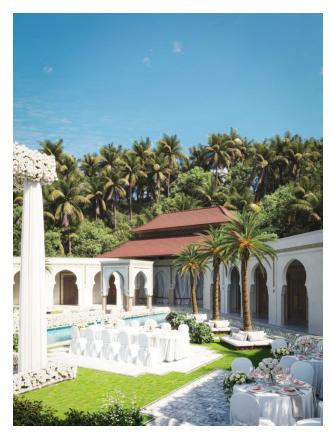

### Description

**A unique wedding hotel** perched on a rocky cliff overlooking the ocean, offering a romantic retreat with Middle Eastern and Asian influences.

This picturesque location is ideal for weddings and other special occasions, attracting clients with sophisticated tastes and high standards of quality.

#### **Property Details:**

- Location: Nyang Nyang, Bukit, on a cliff with panoramic ocean views
- Land Area: 2,300 m<sup>2</sup>
- Total Building Area: 900 m<sup>2</sup>
- Status: Leasehold for 30 years
- Capacity: 50 guests
- Rooms: Two buildings with 16 luxury rooms behind the main building

#### Infrastructure:

- Recreation areas: Bar, lounge area
- Entertainment: Stage, dance floor, music system
- Additional amenities: Kitchen, storage areas, dressing rooms, swimming pool, spacious restrooms with 8 cubicles
- Parking and quarters for service personnel