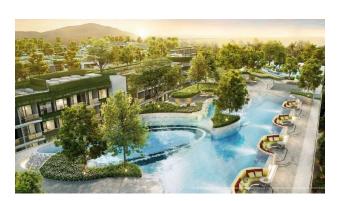

Inspired by the smooth lines of the ocean, the complex combines cozy apartments with terraces and more than 59 areas for relaxation and active pastime.

### **Architecture and design:**

The complex includes seven 7-storey buildings, made in a modern style using natural materials. The interiors and exteriors are inspired by ocean forms and create an atmosphere of harmony and tranquility. There are several types of apartments available, including:

- 1-bedroom apartments from 41 m<sup>2</sup>
- Penthouses up to 148 m<sup>2</sup>

The complex offers extensive infrastructure for a comfortable stay and an active lifestyle:

- Wellness spa and hydrotherapy
- Pools with waterfalls and jacuzzi
- Sports halls
- Kids clubs and lounge areas
- More than 59 unique areas and amenities for recreation