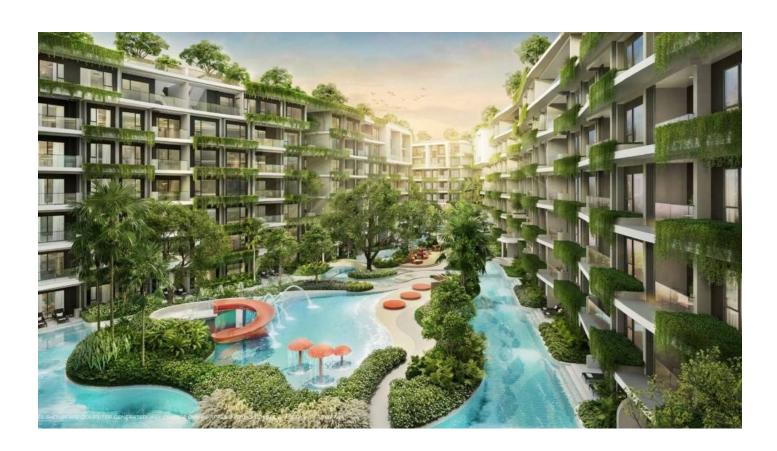

Inspired by the smooth lines of the ocean, the complex combines cozy apartments with terraces and more than 59 areas for relaxation and active pastime.

### **Architecture and design:**

The complex includes seven 7-storey buildings, made in a modern style using natural materials. The interiors and exteriors are inspired by ocean forms and create an atmosphere of harmony and tranquility. There are several types of apartments available, including:

- 1-bedroom apartments from 41 m<sup>2</sup>
- Penthouses up to 148 m<sup>2</sup>

The complex offers extensive infrastructure for a comfortable stay and an active lifestyle:

- Wellness spa and hydrotherapy
- Pools with waterfalls and jacuzzi
- Sports halls
- Kids clubs and lounge areas
- More than 59 unique areas and amenities for recreation