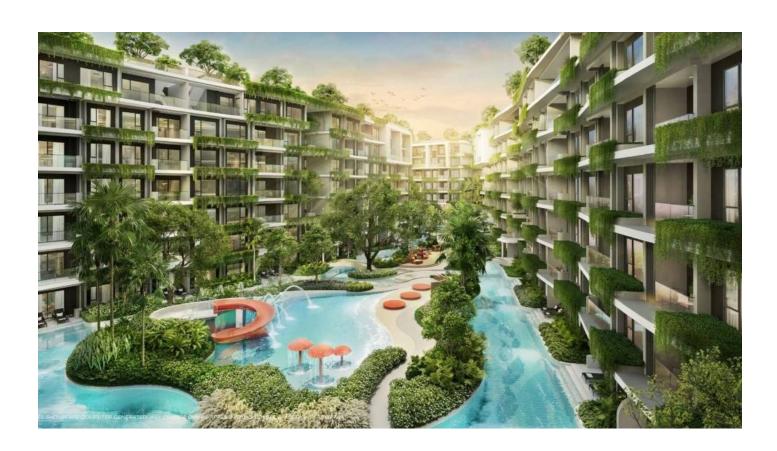

# **Description**

The start of sales in a new modern complex, located just 500 meters from the popular Bang Tao beach in Phuket, makes this project an excellent opportunity for investment and comfortable living.

Inspired by the smooth lines of the ocean, the complex combines cozy apartments with terraces and more than 59 areas for relaxation and active pastime.

### **Architecture and design:**

The complex includes seven 7-storey buildings, made in a modern style using natural materials. The interiors and exteriors are inspired by ocean forms and create an atmosphere of harmony and tranquility. There are several types of apartments available, including: