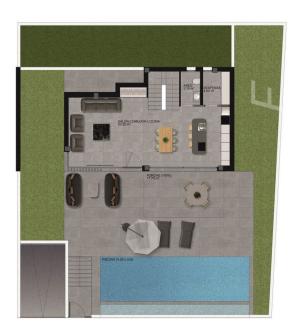

# **Photo gallery**

First floor

| PLOT            | 343,30 m²             |
|-----------------|-----------------------|
| Ground Floor    | 80,10 m²              |
| First Floor     | 45,50 m²              |
| Basement        | 180,50 m²             |
| TOTAL BUILT     | 306,10 m²             |
| Computable area | 208,80 m <sup>2</sup> |

Basement

Computable area 208.80 m²

| 343,30 m²             |
|-----------------------|
| 80,10 m <sup>2</sup>  |
| 45,50 m²              |
| 180,50 m <sup>2</sup> |
| 306,10 m <sup>2</sup> |
| 208,80 m²             |
|                       |

| PLOT            | 343,30 m <sup>2</sup> |
|-----------------|-----------------------|
| Ground Floor    | 80,10 m²              |
| First Floor     | 45,50 m²              |
| Basement        | 180,50 m²             |
| TOTAL BUILT     | 306,10 m²             |
| Computable area | 208.80 m²             |

Ground floor