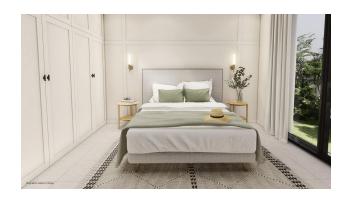

#### Main characteristics:

• Type: Chalet/Villa

• Bedrooms: 3

• Bathrooms: 3 + 1 toilet

• Living room: Spacious living room with mountain views

• **Kitchen:** American kitchen

Useful area: 207 m²
Built area: 306 m²
Plot area: 343 m²