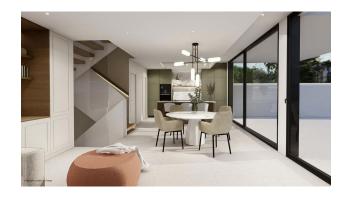

#### Main characteristics:

• Type: Chalet/Villa

• Bedrooms: 3

• Bathrooms: 3 + 1 toilet

• Living room: Spacious living room with mountain views

• **Kitchen:** American kitchen

Useful area: 207 m²
Built area: 306 m²
Plot area: 343 m²