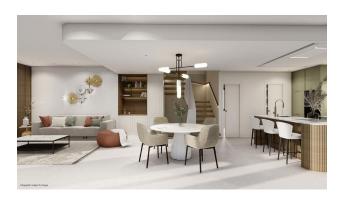

#### Main characteristics:

• Type: Chalet/Villa

• Bedrooms: 3

• Bathrooms: 3 + 1 toilet

• Living room: Spacious living room with mountain views

• **Kitchen:** American kitchen

Useful area: 207 m²
Built area: 306 m²
Plot area: 343 m²