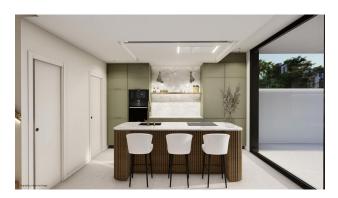

#### Main characteristics:

• Type: Chalet/Villa

• Bedrooms: 3

• Bathrooms: 3 + 1 toilet

• Living room: Spacious living room with mountain views

• **Kitchen:** American kitchen

Useful area: 207 m²
Built area: 306 m²
Plot area: 343 m²