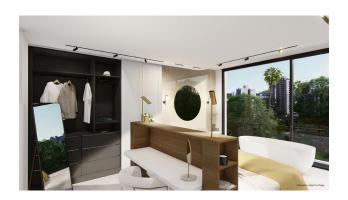

#### Main characteristics:

• Type: Chalet/Villa

• Bedrooms: 3

• Bathrooms: 3 + 1 toilet

• Living room: Spacious living room with mountain views

• **Kitchen:** American kitchen

Useful area: 207 m²
Built area: 306 m²
Plot area: 343 m²

#### These chalets and villas offer residents:

- Unrivaled views of the Guardamar skyline and the surrounding mountains, which can be admired from the spacious terraces
- Swimming pool and green areas for relaxing and enjoying your leisure time
- Sustainable and eco-friendly design using high-quality materials that ensure durability and comfort
- Ducted air conditioning for comfortable temperature maintenance all year round