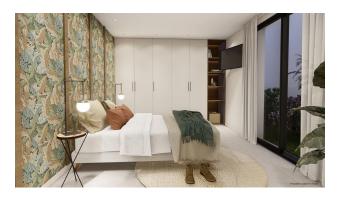

#### Main characteristics:

• Type: Chalet/Villa

• Bedrooms: 3

• Bathrooms: 3 + 1 toilet

• Living room: Spacious living room with mountain views

• **Kitchen:** American kitchen

Useful area: 207 m²
Built area: 306 m²
Plot area: 343 m²