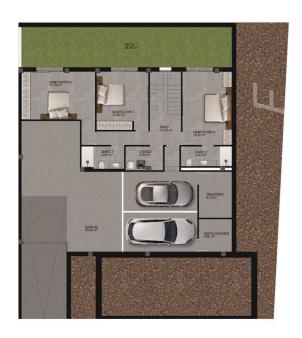

# **Photo gallery**

First floor

| PLOT            | 343,30 m²             |
|-----------------|-----------------------|
| Ground Floor    | 80,10 m²              |
| First Floor     | 45,50 m²              |
| Basement        | 180,50 m²             |
| TOTAL BUILT     | 306,10 m²             |
| Computable area | 208,80 m <sup>2</sup> |

Basement

Computable area 208.80 m²

| 343,30 m²             |
|-----------------------|
| 80,10 m <sup>2</sup>  |
| 45,50 m²              |
| 180,50 m <sup>2</sup> |
| 306,10 m <sup>2</sup> |
| 208,80 m²             |
|                       |

| PLOT            | 343,30 m <sup>2</sup> |
|-----------------|-----------------------|
| Ground Floor    | 80,10 m²              |
| First Floor     | 45,50 m²              |
| Basement        | 180,50 m²             |
| TOTAL BUILT     | 306,10 m²             |
| Computable area | 208.80 m²             |