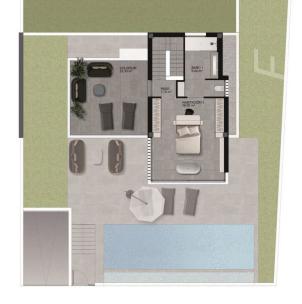

# **Photo gallery**

First floor

| PLOT            | 343,30 m²             |
|-----------------|-----------------------|
| Ground Floor    | 80,10 m²              |
| First Floor     | 45,50 m²              |
| Basement        | 180,50 m²             |
| TOTAL BUILT     | 306,10 m²             |
| Computable area | 208,80 m <sup>2</sup> |

Basement

Computable area 208.80 m²

| 343,30 m²             |
|-----------------------|
| 80,10 m <sup>2</sup>  |
| 45,50 m²              |
| 180,50 m <sup>2</sup> |
| 306,10 m <sup>2</sup> |
| 208,80 m²             |
|                       |

| PLOT            | 343,30 m <sup>2</sup> |
|-----------------|-----------------------|
| Ground Floor    | 80,10 m²              |
| First Floor     | 45,50 m²              |
| Basement        | 180,50 m²             |
| TOTAL BUILT     | 306,10 m²             |
| Computable area | 208.80 m²             |

Ground floor