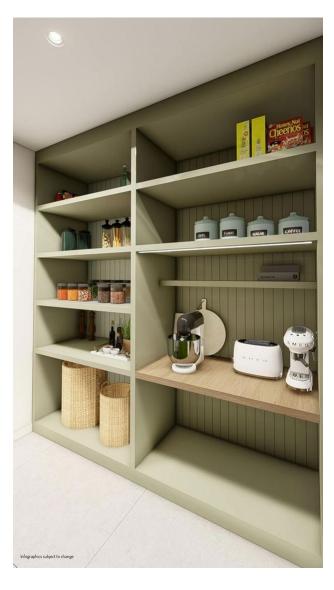

#### Main characteristics:

• Type: Chalet/Villa

• Bedrooms: 3

• Bathrooms: 3 + 1 toilet

• Living room: Spacious living room with mountain views

• **Kitchen:** American kitchen

Useful area: 207 m²
Built area: 306 m²
Plot area: 343 m²

#### These chalets and villas offer residents:

- Unrivaled views of the Guardamar skyline and the surrounding mountains, which can be admired from the spacious terraces
- Swimming pool and green areas for relaxing and enjoying your leisure time
- Sustainable and eco-friendly design using high-quality materials that ensure durability and comfort
- Ducted air conditioning for comfortable temperature maintenance all year round