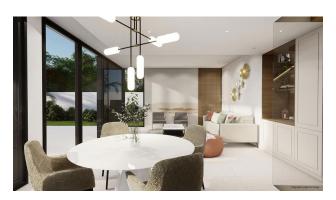

#### Main characteristics:

• Type: Chalet/Villa

• Bedrooms: 3

• Bathrooms: 3 + 1 toilet

• Living room: Spacious living room with mountain views

• **Kitchen:** American kitchen

Useful area: 207 m²
Built area: 306 m²
Plot area: 343 m²

#### These chalets and villas offer residents:

- Unrivaled views of the Guardamar skyline and the surrounding mountains, which can be admired from the spacious terraces
- Swimming pool and green areas for relaxing and enjoying your leisure time
- Sustainable and eco-friendly design using high-quality materials that ensure durability and comfort
- Ducted air conditioning for comfortable temperature maintenance all year round