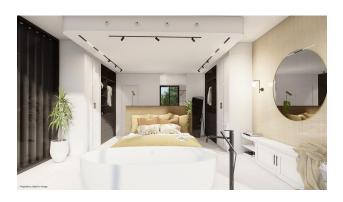

#### Main characteristics:

• Type: Chalet/Villa

• Bedrooms: 3

• Bathrooms: 3 + 1 toilet

• Living room: Spacious living room with mountain views

• **Kitchen:** American kitchen

Useful area: 207 m²
Built area: 306 m²
Plot area: 343 m²

#### These chalets and villas offer residents:

- Unrivaled views of the Guardamar skyline and the surrounding mountains, which can be admired from the spacious terraces
- Swimming pool and green areas for relaxing and enjoying your leisure time
- Sustainable and eco-friendly design using high-quality materials that ensure durability and comfort
- Ducted air conditioning for comfortable temperature maintenance all year round