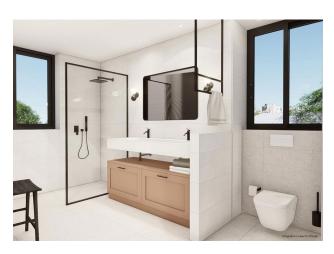

#### Main characteristics:

• Type: Chalet/Villa

• Bedrooms: 3

• Bathrooms: 3 + 1 toilet

• Living room: Spacious living room with mountain views

• **Kitchen:** American kitchen

Useful area: 207 m²
Built area: 306 m²
Plot area: 343 m²

• **Floors:** 3

• Air conditioning: Ducted