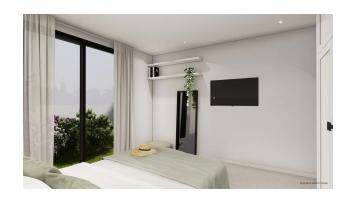

#### Main characteristics:

• Type: Chalet/Villa

• Bedrooms: 3

• Bathrooms: 3 + 1 toilet

• Living room: Spacious living room with mountain views

• **Kitchen:** American kitchen

Useful area: 207 m²
Built area: 306 m²
Plot area: 343 m²

#### These chalets and villas offer residents:

- Unrivaled views of the Guardamar skyline and the surrounding mountains, which can be admired from the spacious terraces
- Swimming pool and green areas for relaxing and enjoying your leisure time
- Sustainable and eco-friendly design using high-quality materials that ensure durability and comfort
- Ducted air conditioning for comfortable temperature maintenance all year round