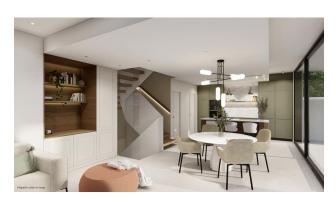

#### Main characteristics:

• Type: Chalet/Villa

• Bedrooms: 3

• Bathrooms: 3 + 1 toilet

• Living room: Spacious living room with mountain views

• **Kitchen:** American kitchen

Useful area: 207 m²
Built area: 306 m²
Plot area: 343 m²