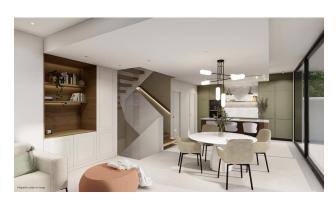

#### Main characteristics:

• Type: Chalet/Villa

• Bedrooms: 3

• Bathrooms: 3 + 1 toilet

• Living room: Spacious living room with mountain views

• **Kitchen:** American kitchen

Useful area: 207 m²
Built area: 306 m²
Plot area: 343 m²

• **Floors:** 3

• Air conditioning: Ducted