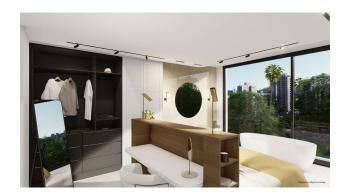

#### Main characteristics:

• Type: Chalet/Villa

• Bedrooms: 3

• Bathrooms: 3 + 1 toilet

• Living room: Spacious living room with mountain views

• **Kitchen:** American kitchen

Useful area: 207 m²
Built area: 306 m²
Plot area: 343 m²

#### These chalets and villas offer residents:

- Unrivaled views of the Guardamar skyline and the surrounding mountains, which can be admired from the spacious terraces
- Swimming pool and green areas for relaxing and enjoying your leisure time
- Sustainable and eco-friendly design using high-quality materials that ensure durability and comfort
- Ducted air conditioning for comfortable temperature maintenance all year round