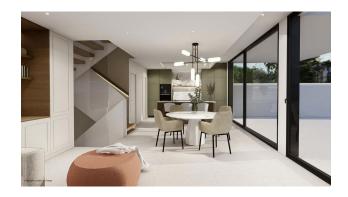

#### Main characteristics:

• Type: Chalet/Villa

• Bedrooms: 3

• Bathrooms: 3 + 1 toilet

• Living room: Spacious living room with mountain views

• **Kitchen:** American kitchen

Useful area: 207 m²
Built area: 306 m²
Plot area: 343 m²

• **Floors:** 3

• Air conditioning: Ducted