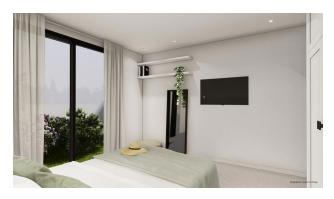

#### Main characteristics:

• Type: Chalet/Villa

• Bedrooms: 3

• Bathrooms: 3 + 1 toilet

• Living room: Spacious living room with mountain views

• **Kitchen:** American kitchen

Useful area: 207 m²
Built area: 306 m²
Plot area: 343 m²