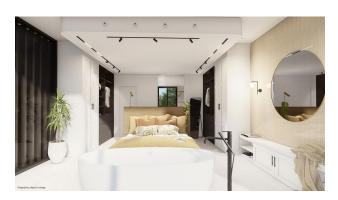

#### Main characteristics:

• Type: Chalet/Villa

• Bedrooms: 3

• Bathrooms: 3 + 1 toilet

• Living room: Spacious living room with mountain views

• **Kitchen:** American kitchen

Useful area: 207 m²
Built area: 306 m²
Plot area: 343 m²

#### These chalets and villas offer residents:

- Unrivaled views of the Guardamar skyline and the surrounding mountains, which can be admired from the spacious terraces
- Swimming pool and green areas for relaxing and enjoying your leisure time
- Sustainable and eco-friendly design using high-quality materials that ensure durability and comfort
- Ducted air conditioning for comfortable temperature maintenance all year round