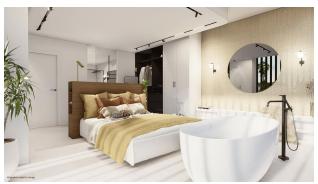

#### Main characteristics:

• Type: Chalet/Villa

• Bedrooms: 3

• Bathrooms: 3 + 1 toilet

• Living room: Spacious living room with mountain views

• **Kitchen:** American kitchen

Useful area: 207 m²
Built area: 306 m²
Plot area: 343 m²