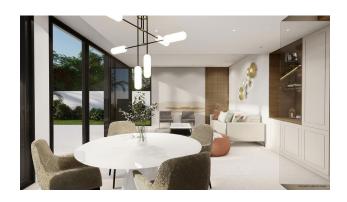

#### Main characteristics:

• Type: Chalet/Villa

• Bedrooms: 3

• Bathrooms: 3 + 1 toilet

• Living room: Spacious living room with mountain views

• **Kitchen:** American kitchen

Useful area: 207 m²
Built area: 306 m²
Plot area: 343 m²

#### These chalets and villas offer residents:

- Unrivaled views of the Guardamar skyline and the surrounding mountains, which can be admired from the spacious terraces
- Swimming pool and green areas for relaxing and enjoying your leisure time
- Sustainable and eco-friendly design using high-quality materials that ensure durability and comfort
- Ducted air conditioning for comfortable temperature maintenance all year round