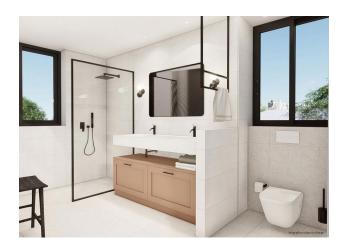

#### Main characteristics:

• Type: Chalet/Villa

• Bedrooms: 3

• Bathrooms: 3 + 1 toilet

• Living room: Spacious living room with mountain views

• **Kitchen:** American kitchen

Useful area: 207 m²
Built area: 306 m²
Plot area: 343 m²

#### These chalets and villas offer residents:

- Unrivaled views of the Guardamar skyline and the surrounding mountains, which can be admired from the spacious terraces
- Swimming pool and green areas for relaxing and enjoying your leisure time
- Sustainable and eco-friendly design using high-quality materials that ensure durability and comfort
- Ducted air conditioning for comfortable temperature maintenance all year round