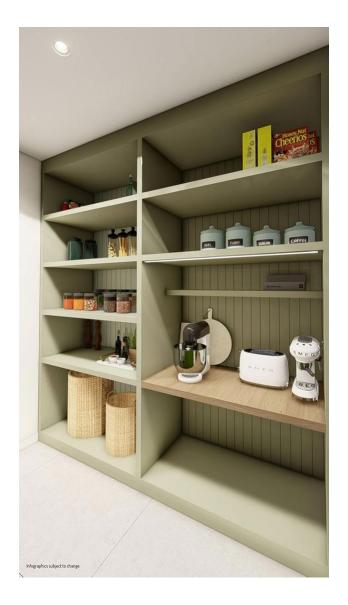

#### Main characteristics:

• Type: Chalet/Villa

• Bedrooms: 3

• Bathrooms: 3 + 1 toilet

• Living room: Spacious living room with mountain views

• **Kitchen:** American kitchen

Useful area: 207 m²
Built area: 306 m²
Plot area: 343 m²