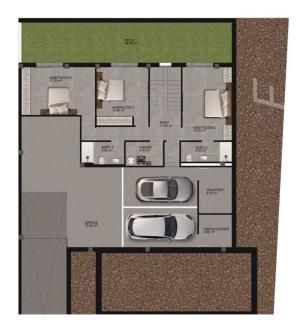

# **Photo gallery**

| PLOT            | 343,30 m² |
|-----------------|-----------|
| Ground Floor    | 80,10 m²  |
| First Floor     | 45,50 m²  |
| Basement        | 180,50 m² |
| TOTAL BUILT     | 306,10 m² |
| Computable area | 208,80 m² |

Basement

| PLOT         | 343,30 m²                               |
|--------------|-----------------------------------------|
|              |                                         |
| Ground Floor | 80,10 m <sup>2</sup>                    |
| First Floor  | 45,50 m²                                |
| Basement     | 180,50 m <sup>2</sup>                   |
| TOTAL BUILT  | 306,10 m²                               |
| 0.000        | 0.0000000000000000000000000000000000000 |

PRICHATER 200

| PLOT            | 343,30 m²            |
|-----------------|----------------------|
| Ground Floor    | 80,10 m <sup>2</sup> |
| First Floor     | 45,50 m²             |
| Basement        | 180,50 m²            |
| TOTAL BUILT     | 306,10 m²            |
| Computable area | 208,80 m²            |

Ground floor

Scan the QR code to open the original page

First floor