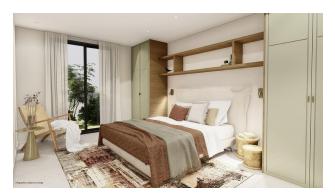

#### Main characteristics:

• Type: Chalet/Villa

• Bedrooms: 3

• Bathrooms: 3 + 1 toilet

• Living room: Spacious living room with mountain views

• **Kitchen:** American kitchen

Useful area: 207 m²
Built area: 306 m²
Plot area: 343 m²