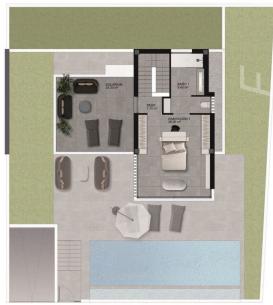

# **Photo gallery**

| PLOT            | 343,30 m² |
|-----------------|-----------|
| Ground Floor    | 80,10 m²  |
| First Floor     | 45,50 m²  |
| Basement        | 180,50 m² |
| TOTAL BUILT     | 306,10 m² |
| Computable area | 208,80 m² |

Basement

| PLOT         | 343,30 m²                               |
|--------------|-----------------------------------------|
|              |                                         |
| Ground Floor | 80,10 m <sup>2</sup>                    |
| First Floor  | 45,50 m²                                |
| Basement     | 180,50 m <sup>2</sup>                   |
| TOTAL BUILT  | 306,10 m²                               |
| 0.000        | 0.0000000000000000000000000000000000000 |

PRICHATER 200

| PLOT            | 343,30 m²            |
|-----------------|----------------------|
| Ground Floor    | 80,10 m <sup>2</sup> |
| First Floor     | 45,50 m²             |
| Basement        | 180,50 m²            |
| TOTAL BUILT     | 306,10 m²            |
| Computable area | 208,80 m²            |

Ground floor

Scan the QR code to open the original page

First floor