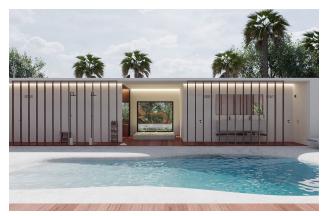

### The complex offers several types of apartments:

- Single-level apartments 27 m<sup>2</sup> + 3 m<sup>2</sup> terrace for \$ 91 200
- Two-level apartments of increased height  $29 \text{ m}^2 + 3 \text{ m}^2$  terrace for \$ 96 500

• Two-level apartments with a terrace on the 1st floor - 35 m<sup>2</sup> + 4 m<sup>2</sup> terrace for \$ 102

900

All apartments are thought out to the smallest detail and made of high-quality materials using

European brands, which ensures the highest level of finishing and stylish modern design.

The interiors combine gray, beige, terracotta and blue shades, creating a comfortable and

youthful atmosphere. Spacious floor-to-ceiling windows in the bedrooms provide light and