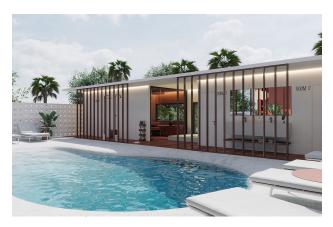

### The complex offers several types of apartments:

- Single-level apartments 27 m<sup>2</sup> + 3 m<sup>2</sup> terrace for \$ 91 200
- Two-level apartments of increased height  $29 \text{ m}^2 + 3 \text{ m}^2$  terrace for \$ 96 500

• Two-level apartments with a terrace on the 1st floor - 35 m<sup>2</sup> + 4 m<sup>2</sup> terrace for \$ 102

900

All apartments are thought out to the smallest detail and made of high-quality materials using

European brands, which ensures the highest level of finishing and stylish modern design.

The interiors combine gray, beige, terracotta and blue shades, creating a comfortable and

youthful atmosphere. Spacious floor-to-ceiling windows in the bedrooms provide light and