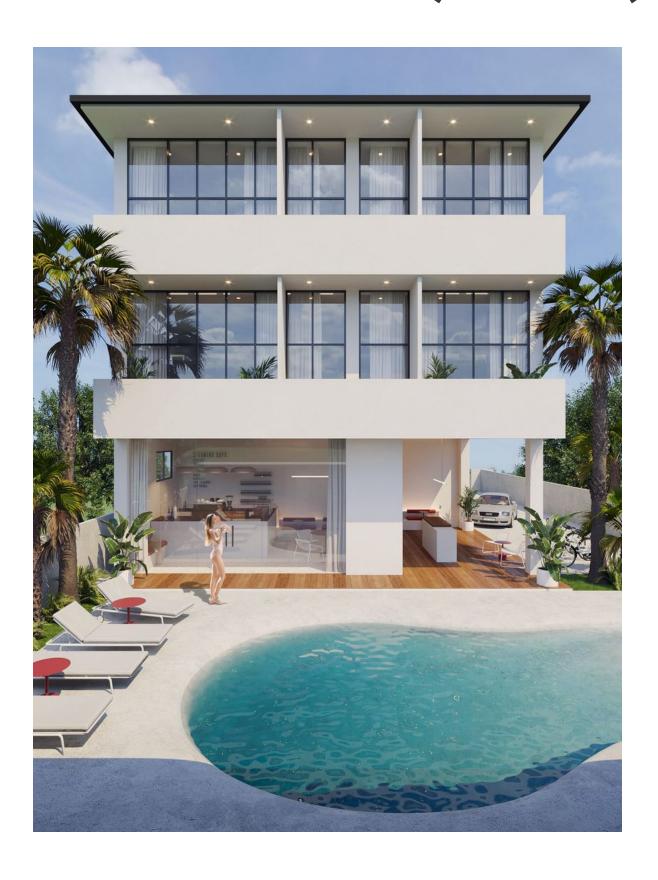

# Business-class apartment complex on the Bukit Peninsula in Bali (003534)

## **Description**

**Business-class apartment complex on the Bukit Peninsula in Bali,** specially created for those who value style, comfort and profitable investments.

Investment from \$91,200 with a yield of up to 30% per annum.

visually expand the space.

Amenities and infrastructure:

Infinity pool

Coworking areas and lounge areas

SPA

Smart home system

The complex is located just 8 minutes' walk from Melasti Beach, one of the most

prestigious and well-kept beaches in Bali, 10 minutes from the amusement park and 20