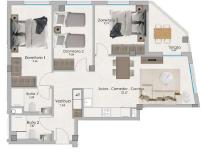

#### Main characteristics:

- Property type: Apartment
- Bedrooms: 3
- Bathrooms: 2
- Guests: 1
- Useful area: 75 m<sup>2</sup>
- Total area: 87 m<sup>2</sup>
- Terrace: 5 m<sup>2</sup> (covered and uncovered)
- Year of construction: 2025
- Number of floors: 4
- Air conditioning: Pre-installed
- Lift: Yes
- Security door: Yes
- Distance to the sea: 2.5 km
- Proximity to golf courses: 1.5 km