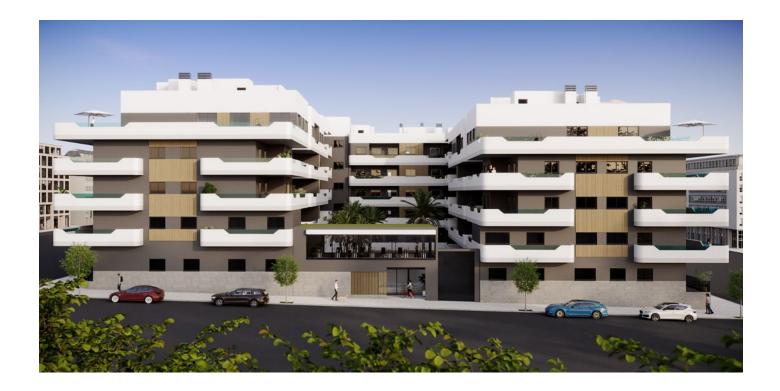

# Description

**This residential complex in Santa Pola** is a modern project consisting of four floors with apartments of different layouts.

The first three floors are occupied by apartments with one, two and three bedrooms, while the fourth floor is reserved for penthouses with private solariums.

#### Main characteristics:

- Property type: Apartment
- Bedrooms: 3
- Bathrooms: 2
- Guests: 1
- Useful area: 75 m<sup>2</sup>
- Total area: 87 m<sup>2</sup>
- Terrace: 5 m<sup>2</sup> (covered and uncovered)
- Year of construction: 2025
- Number of floors: 4
- Air conditioning: Pre-installed
- Lift: Yes
- Security door: Yes
- Distance to the sea: 2.5 km
- Proximity to golf courses: 1.5 km