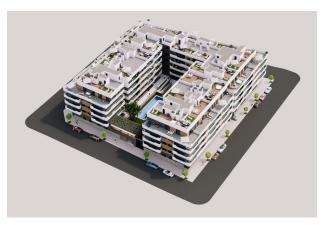

# Description

**This residential complex in Santa Pola** is a modern project consisting of four floors with apartments of different layouts.

The first three floors are occupied by apartments with one, two and three bedrooms, while the fourth floor is reserved for penthouses with private solariums.

#### Main characteristics:

- Property type: Apartment
- Bedrooms: 3
- Bathrooms: 2
- Guests: 1
- Useful area: 75 m<sup>2</sup>
- Total area: 87 m<sup>2</sup>
- Terrace: 5 m<sup>2</sup> (covered and uncovered)
- Year of construction: 2025
- Number of floors: 4
- Air conditioning: Pre-installed
- Lift: Yes
- Security door: Yes
- Distance to the sea: 2.5 km
- Proximity to golf courses: 1.5 km