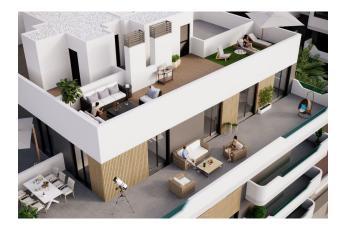

# Description

**This residential complex in Santa Pola** is a modern project consisting of four floors with apartments of different layouts.

The first three floors are occupied by apartments with one, two and three bedrooms, while the fourth floor is reserved for penthouses with private solariums.

#### Main characteristics:

- Property type: Apartment
- Bedrooms: 3
- Bathrooms: 2
- Guests: 1
- Useful area: 75 m<sup>2</sup>
- Total area: 87 m<sup>2</sup>
- Terrace: 5 m<sup>2</sup> (covered and uncovered)
- Year of construction: 2025
- Number of floors: 4
- Air conditioning: Pre-installed
- Lift: Yes
- Security door: Yes
- Distance to the sea: 2.5 km
- Proximity to golf courses: 1.5 km