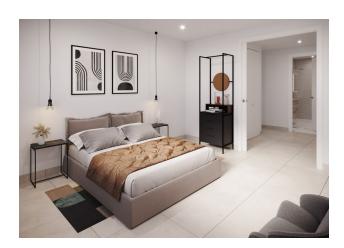

#### Main characteristics:

- Property type: Apartment
- Bedrooms: 3
- Bathrooms: 2
- Guests: 1
- Useful area: 75 m<sup>2</sup>
- Total area: 87 m<sup>2</sup>
- Terrace: 5 m<sup>2</sup> (covered and uncovered)
- Year of construction: 2025
- Number of floors: 4
- Air conditioning: Pre-installed
- Lift: Yes
- Security door: Yes
- Distance to the sea: 2.5 km
- Proximity to golf courses: 1.5 km