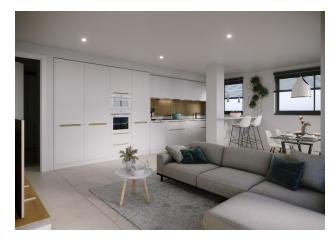

#### Main characteristics:

- Property type: Apartment
- Bedrooms: 3
- Bathrooms: 2
- Guests: 1
- Useful area: 75 m<sup>2</sup>
- Total area: 87 m<sup>2</sup>
- Terrace: 5 m<sup>2</sup> (covered and uncovered)
- Year of construction: 2025
- Number of floors: 4
- Air conditioning: Pre-installed
- Lift: Yes
- Security door: Yes
- Distance to the sea: 2.5 km
- Proximity to golf courses: 1.5 km