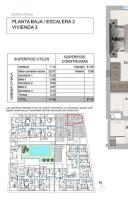

#### Main characteristics:

- Property type: Apartment
- Bedrooms: 3
- Bathrooms: 2
- Guests: 1
- Useful area: 75 m<sup>2</sup>
- Total area: 87 m<sup>2</sup>
- Terrace: 5 m<sup>2</sup> (covered and uncovered)
- Year of construction: 2025
- Number of floors: 4
- Air conditioning: Pre-installed
- Lift: Yes
- Security door: Yes
- Distance to the sea: 2.5 km
- Proximity to golf courses: 1.5 km