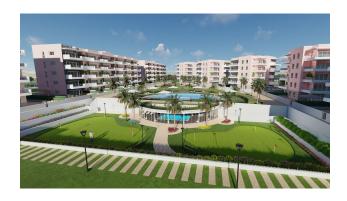

# **Description**

New residential project in the prestigious area of El Raso, Guardamar del Segura, Alicante.

The development consists of 175 apartments with 3 bedrooms and 2 bathrooms, each with a spacious terrace, ideal for enjoying the good weather and panoramic views.

### **Amenities:**

- Furnished kitchen with granite or quartz countertops
- Included appliances: hob, extractor hood, washing machine, dishwasher, oven, microwave and refrigerator.
- Pre-installation of air conditioning in the living room and bedrooms
- Communal pool
- Parking
- Outdoor shower
- Double glazing for maximum comfort
- Elevator in the building
- Open and covered terraces with views of the sun and open calendars.