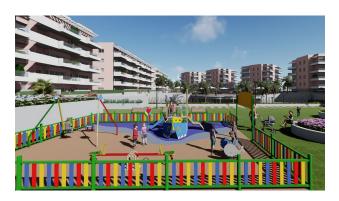

# **Options**

- ✓ Balcony/ Terrace
- Swimming pool
- Private territory
- ✓ Elevator
- ✓ Playground

### **Amenities:**

- Furnished kitchen with granite or quartz countertops
- Included appliances: hob, extractor hood, washing machine, dishwasher, oven, microwave and refrigerator.
- Pre-installation of air conditioning in the living room and bedrooms
- Communal pool
- Parking
- Outdoor shower
- Double glazing for maximum comfort
- Elevator in the building
- Open and covered terraces with views of the sun and open calendars.