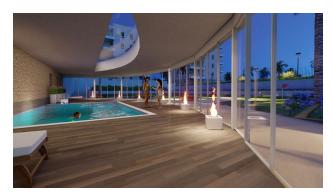

### **Amenities:**

- Furnished kitchen with granite or quartz countertops
- Included appliances: hob, extractor hood, washing machine, dishwasher, oven, microwave and refrigerator.
- Pre-installation of air conditioning in the living room and bedrooms
- Communal pool
- Parking
- Outdoor shower
- Double glazing for maximum comfort
- Elevator in the building
- Open and covered terraces with views of the sun and open calendars.

This apartment is the perfect place for those who want to enjoy comfortable living in one of the most coastal areas of the Costa Blanca.

Large terraces create space for relaxation, and open views of the surrounding environment create a sense of harmony and coziness.