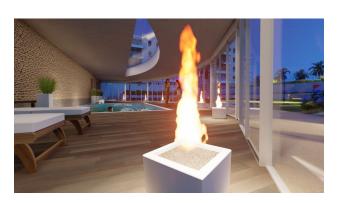

### **Amenities:**

- Furnished kitchen with granite or quartz countertops
- Included appliances: hob, extractor hood, washing machine, dishwasher, oven, microwave and refrigerator.
- Pre-installation of air conditioning in the living room and bedrooms
- Communal pool
- Parking
- Outdoor shower
- Double glazing for maximum comfort
- Elevator in the building
- Open and covered terraces with views of the sun and open calendars.

This apartment is the perfect place for those who want to enjoy comfortable living in one of the most coastal areas of the Costa Blanca.

Large terraces create space for relaxation, and open views of the surrounding environment create a sense of harmony and coziness.