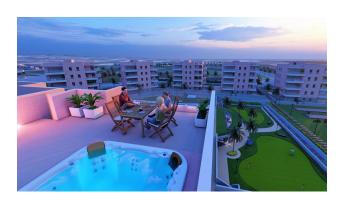

### **Amenities:**

- Furnished kitchen with granite or quartz countertops
- Included appliances: hob, extractor hood, washing machine, dishwasher, oven, microwave and refrigerator.
- Pre-installation of air conditioning in the living room and bedrooms
- Communal pool
- Parking
- Outdoor shower
- Double glazing for maximum comfort
- Elevator in the building
- Open and covered terraces with views of the sun and open calendars.

This apartment is the perfect place for those who want to enjoy comfortable living in one of the most coastal areas of the Costa Blanca.

Large terraces create space for relaxation, and open views of the surrounding environment create a sense of harmony and coziness.