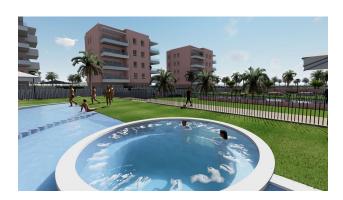

### **Amenities:**

- Furnished kitchen with granite or quartz countertops
- Included appliances: hob, extractor hood, washing machine, dishwasher, oven, microwave and refrigerator.
- Pre-installation of air conditioning in the living room and bedrooms
- Communal pool
- Parking
- Outdoor shower
- Double glazing for maximum comfort
- Elevator in the building
- Open and covered terraces with views of the sun and open calendars.