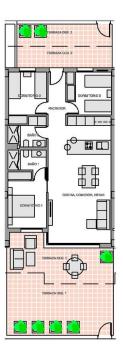

## **Apartment Features:**

• Bedrooms: 3

• Bathrooms: 2

• Dining area: 1

• Kitchen: American

• **Useful area:** 75 m<sup>2</sup>

• Total area: 105 m<sup>2</sup>

• Floor: 1

• Terrace: 69 m<sup>2</sup>

• Built area: 105 m<sup>2</sup>

• Year of construction: 2024

#### Vivienda 3-0-4

| SUP. ÚTIL INT.            | m*     |
|---------------------------|--------|
| CODNA-COMEDOR-ESTAR       | 35,67  |
| RECEIDOR                  | 4,78   |
| CORNITORIO 1              | 10.09  |
| CORNITORIO 2              | 8,22   |
| CORNITORIO 3              | 8,14   |
| BAÑO 1                    | 3,50   |
| BAÑO 2-LAVADERO           | 427    |
| OCUP.EXT.                 | m*     |
| TERRAZA I DESC.           | 30,40  |
| TERRAZA 1 CUE.            | 19,00  |
| TERRAZA 2 DESC.           | 11,74  |
| TERRAZA 2 CUB.            | 9,73   |
| SUP.CONSTRUIDA            | m*     |
| (noting expense comments) | 105,65 |