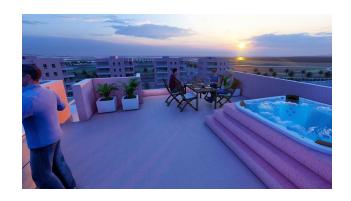

### **Amenities:**

- Furnished kitchen with granite or quartz countertops
- Included appliances: hob, extractor hood, washing machine, dishwasher, oven, microwave and refrigerator.
- Pre-installation of air conditioning in the living room and bedrooms
- Communal pool
- Parking
- Outdoor shower
- Double glazing for maximum comfort
- Elevator in the building
- Open and covered terraces with views of the sun and open calendars.

This apartment is the perfect place for those who want to enjoy comfortable living in one of the most coastal areas of the Costa Blanca.

Large terraces create space for relaxation, and open views of the surrounding environment create a sense of harmony and coziness.