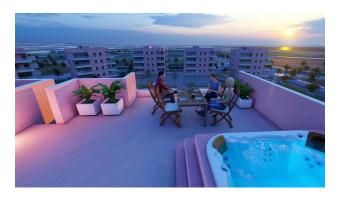

### **Amenities:**

- Furnished kitchen with granite or quartz countertops
- Included appliances: hob, extractor hood, washing machine, dishwasher, oven, microwave and refrigerator.
- Pre-installation of air conditioning in the living room and bedrooms
- Communal pool
- Parking
- Outdoor shower
- Double glazing for maximum comfort
- Elevator in the building
- Open and covered terraces with views of the sun and open calendars.

This apartment is the perfect place for those who want to enjoy comfortable living in one of the most coastal areas of the Costa Blanca.

Large terraces create space for relaxation, and open views of the surrounding environment create a sense of harmony and coziness.