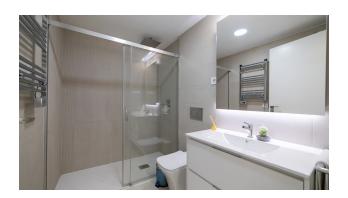

#### **Description of the apartment:**

• Bedrooms: 2

• Bathrooms: 2

• Living room: 1

• Useful area: 68 m<sup>2</sup>

• Total area: 80 m<sup>2</sup>

• **Terrace:** 28 m<sup>2</sup> (open and covered)

• **Kitchen:** American, modern and convenient for cooking and relaxing.