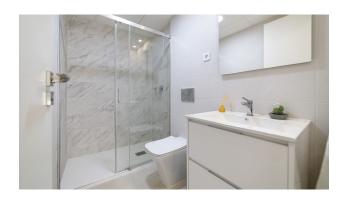

#### **Description of the apartment:**

• Bedrooms: 2

• Bathrooms: 2

• Living room: 1

• Useful area: 68 m<sup>2</sup>

• Total area: 80 m<sup>2</sup>

• **Terrace:** 28 m<sup>2</sup> (open and covered)

• **Kitchen:** American, modern and convenient for cooking and relaxing.