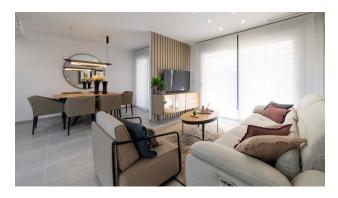

#### **Description of the apartment:**

• Bedrooms: 2

• Bathrooms: 2

• Living room: 1

• Useful area: 68 m<sup>2</sup>

• Total area: 80 m<sup>2</sup>

• **Terrace:** 28 m<sup>2</sup> (open and covered)

• **Kitchen:** American, modern and convenient for cooking and relaxing.

# **Photo gallery**