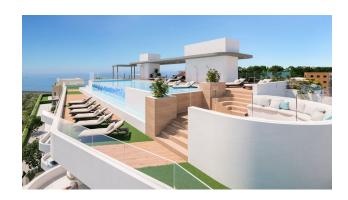

#### Advantages of the complex:

- **Communal infinity pool** with jacuzzi and relaxation area in the solarium, offering 360° views the perfect place to admire the sunsets and sunrises
- **Choice of orientation:** north-east or south-west, allowing you to enjoy the sun throughout the day
- Parking and storage
- Possibility to choose an apartment with a terrace or a private garden with the possibility of installing an individual pool on the ground floor