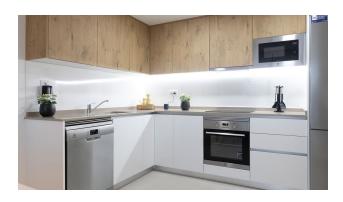

#### **Description of the apartment:**

• Bedrooms: 2

• Bathrooms: 2

• Living room: 1

• Useful area: 68 m<sup>2</sup>

• Total area: 80 m<sup>2</sup>

• **Terrace:** 28 m<sup>2</sup> (open and covered)

• **Kitchen:** American, modern and convenient for cooking and relaxing.