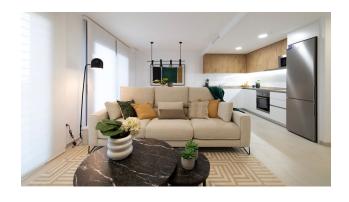

#### **Description of the apartment:**

• Bedrooms: 2

• Bathrooms: 2

• Living room: 1

• Useful area: 68 m<sup>2</sup>

• Total area: 80 m<sup>2</sup>

• **Terrace:** 28 m<sup>2</sup> (open and covered)

• **Kitchen:** American, modern and convenient for cooking and relaxing.

# **Photo gallery**