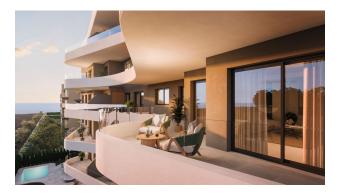

#### **Description of the apartment:**

• Bedrooms: 2

• Bathrooms: 2

• Living room: 1

• Useful area: 68 m<sup>2</sup>

• Total area: 80 m<sup>2</sup>

• **Terrace:** 28 m<sup>2</sup> (open and covered)

• **Kitchen:** American, modern and convenient for cooking and relaxing.

#### **Additional features:**

- Duct air conditioning
- Double glazing
- Laundry area
- Security door
- Lift

Create your ideal home on the coast, enjoying the proximity to the sea, stunning weather conditions and the best conditions for rest and life.