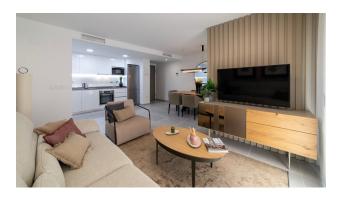

#### **Description of the apartment:**

• Bedrooms: 2

• Bathrooms: 2

• Living room: 1

• Useful area: 68 m<sup>2</sup>

• Total area: 80 m<sup>2</sup>

• **Terrace:** 28 m<sup>2</sup> (open and covered)

• **Kitchen:** American, modern and convenient for cooking and relaxing.

# **Photo gallery**