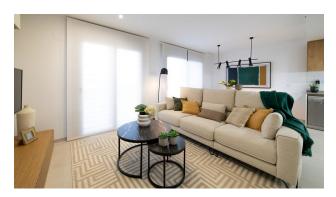

#### **Description of the apartment:**

• Bedrooms: 2

• Bathrooms: 2

• Living room: 1

• Useful area: 68 m<sup>2</sup>

• Total area: 80 m<sup>2</sup>

• **Terrace:** 28 m<sup>2</sup> (open and covered)

• **Kitchen:** American, modern and convenient for cooking and relaxing.