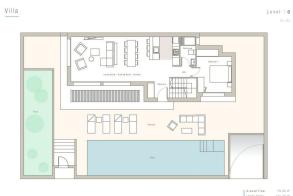

#### **Property Description:**

- Location: Rojales, Ciudad Quesada
- Bedrooms: 4
- Bathrooms: 3
- Total area: 245 m<sup>2</sup>
- Usable area: 127 m<sup>2</sup>
- **Plot:** 300 m<sup>2</sup>
- Kitchen: American, equipped with designer furniture and high-end equipment

#### Features:

- Simple and bright interiors with a neutral palette and quality finishes
- Basement with bedrooms and entertainment area an ideal place for family movie nights and relaxation
- Private pool that provides comfort and luxury
- Modern air conditioning systems (pre-installed) and double glazing for increased comfort
- Security door and fenced area for privacy and security

#### Photo gallery

 Lower Flag:
 171.40 m²

 Terraces
 134.25 m²

 Tetal Baild Sarlace
 385.64 m²

1m

Level / -1 Option 1

Scan the QR code to open the original page