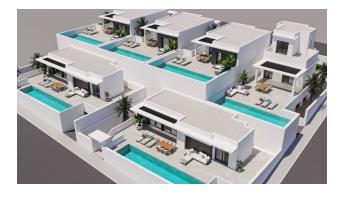

# Modern villa on the mountain in Ciudad Quesada (286237)

## Description

**Spacious villa**, located on a plot of 300 m<sup>2</sup>, is characterized by comfort and coziness.

With a private pool and excellent orientation, it offers magnificent views of the mountains and maximum sunlight.

#### **Property Description:**

- Location: Rojales, Ciudad Quesada
- Bedrooms: 4
- Bathrooms: 3
- Total area: 245 m<sup>2</sup>
- Usable area: 127 m<sup>2</sup>
- **Plot:** 300 m<sup>2</sup>
- Kitchen: American, equipped with designer furniture and high-end equipment