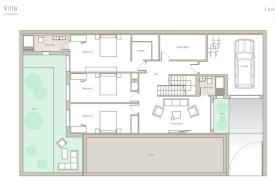

#### **Property Description:**

- Location: Rojales, Ciudad Quesada
- Bedrooms: 4
- Bathrooms: 3
- Total area: 245 m<sup>2</sup>
- Usable area: 127 m<sup>2</sup>
- **Plot:** 300 m<sup>2</sup>
- Kitchen: American, equipped with designer furniture and high-end equipment

#### Features:

- Simple and bright interiors with a neutral palette and quality finishes
- Basement with bedrooms and entertainment area an ideal place for family movie nights and relaxation
- Private pool that provides comfort and luxury
- Modern air conditioning systems (pre-installed) and double glazing for increased comfort
- Security door and fenced area for privacy and security

#### Photo gallery

 Lower Flag:
 171.40 m²

 Terraces
 134.25 m²

 Tetal Baild Sarlace
 385.64 m²

1m

Level / -1 Option 1

Scan the QR code to open the original page