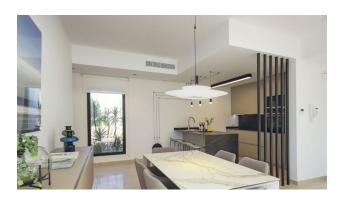

#### **Property Description:**

- Location: Rojales, Ciudad Quesada
- Bedrooms: 4
- Bathrooms: 3
- Total area: 245 m<sup>2</sup>
- Usable area: 127 m<sup>2</sup>
- **Plot:** 300 m<sup>2</sup>
- Kitchen: American, equipped with designer furniture and high-end equipment

#### Features:

- Simple and bright interiors with a neutral palette and quality finishes
- Basement with bedrooms and entertainment area an ideal place for family movie nights and relaxation
- Private pool that provides comfort and luxury
- Modern air conditioning systems (pre-installed) and double glazing for increased comfort
- Security door and fenced area for privacy and security