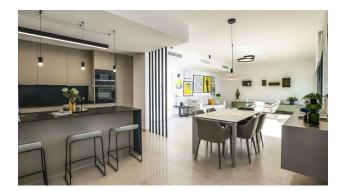

#### **Property Description:**

- Location: Rojales, Ciudad Quesada
- Bedrooms: 4
- Bathrooms: 3
- Total area: 245 m<sup>2</sup>
- Usable area: 127 m<sup>2</sup>
- **Plot:** 300 m<sup>2</sup>
- Kitchen: American, equipped with designer furniture and high-end equipment

#### Features:

- Simple and bright interiors with a neutral palette and quality finishes
- Basement with bedrooms and entertainment area an ideal place for family movie nights and relaxation
- Private pool that provides comfort and luxury
- Modern air conditioning systems (pre-installed) and double glazing for increased comfort
- Security door and fenced area for privacy and security