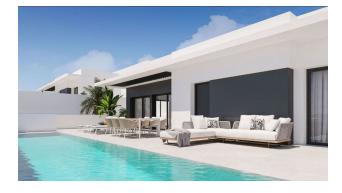

## Description

**Spacious villa**, located on a plot of 300 m<sup>2</sup>, is characterized by comfort and coziness.

With a private pool and excellent orientation, it offers magnificent views of the mountains and maximum sunlight.

#### Features:

- Simple and bright interiors with a neutral palette and quality finishes
- Basement with bedrooms and entertainment area an ideal place for family movie nights and relaxation
- Private pool that provides comfort and luxury
- Modern air conditioning systems (pre-installed) and double glazing for increased comfort
- Security door and fenced area for privacy and security