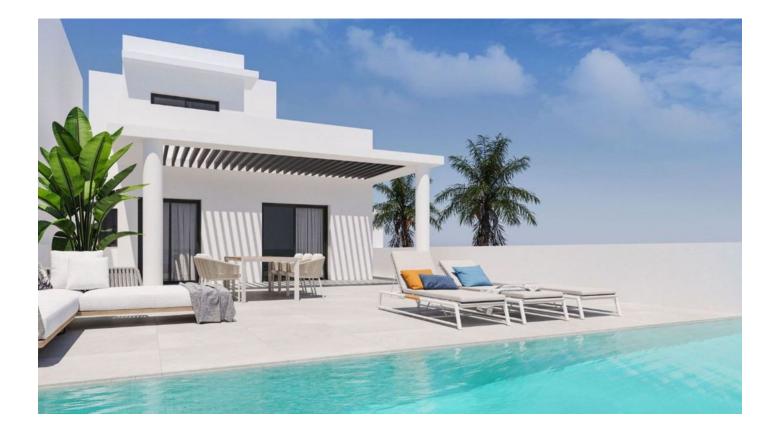

## Description

**Spacious villa**, located on a plot of 300 m<sup>2</sup>, is characterized by comfort and coziness.

With a private pool and excellent orientation, it offers magnificent views of the mountains and maximum sunlight.

#### Features:

- Simple and bright interiors with a neutral palette and quality finishes
- Basement with bedrooms and entertainment area an ideal place for family movie nights and relaxation
- Private pool that provides comfort and luxury
- Modern air conditioning systems (pre-installed) and double glazing for increased comfort
- Security door and fenced area for privacy and security