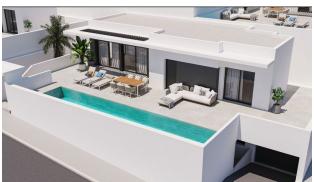

## Description

**Spacious villa**, located on a plot of 300 m<sup>2</sup>, is characterized by comfort and coziness.

With a private pool and excellent orientation, it offers magnificent views of the mountains and maximum sunlight.

#### Features:

- Simple and bright interiors with a neutral palette and quality finishes
- Basement with bedrooms and entertainment area an ideal place for family movie nights and relaxation
- Private pool that provides comfort and luxury
- Modern air conditioning systems (pre-installed) and double glazing for increased comfort
- Security door and fenced area for privacy and security