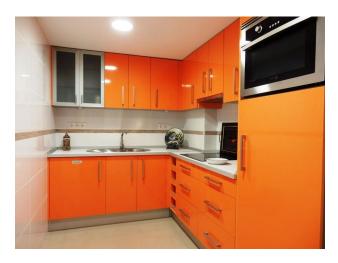

### Features of the townhouse:

- Floors and area: 3 floors, 573 m<sup>2</sup>, with an elevator for maximum convenience
- Guest floors: Specially designated areas a separate apartment and a floor for guests
- Bedrooms: 6 bedrooms
- **Bathrooms:** 6 bathrooms and a master bathroom with a jacuzzi and sauna for complete relaxation
- **Garage and storage rooms:** A spacious garage for 4 cars, 2 storage rooms and a technical room
- Air conditioning and heating: Hot-cold system and heated floors throughout the house
- **Finishing details:** Fireplace in the living room, window with panoramic glazing, electric blinds, armored entrance door