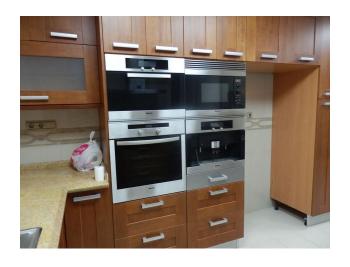

### Features of the townhouse:

- Floors and area: 3 floors, 573 m<sup>2</sup>, with an elevator for maximum convenience
- Guest floors: Specially designated areas a separate apartment and a floor for guests
- Bedrooms: 6 bedrooms
- **Bathrooms:** 6 bathrooms and a master bathroom with a jacuzzi and sauna for complete relaxation
- **Garage and storage rooms:** A spacious garage for 4 cars, 2 storage rooms and a technical room
- Air conditioning and heating: Hot-cold system and heated floors throughout the house
- **Finishing details:** Fireplace in the living room, window with panoramic glazing, electric blinds, armored entrance door