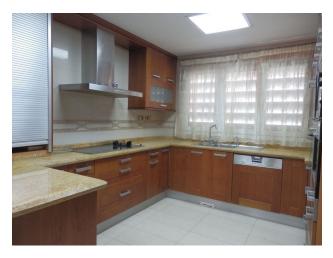

### Features of the townhouse:

- Floors and area: 3 floors, 573 m<sup>2</sup>, with an elevator for maximum convenience
- Guest floors: Specially designated areas a separate apartment and a floor for guests
- Bedrooms: 6 bedrooms
- **Bathrooms:** 6 bathrooms and a master bathroom with a jacuzzi and sauna for complete relaxation
- **Garage and storage rooms:** A spacious garage for 4 cars, 2 storage rooms and a technical room
- Air conditioning and heating: Hot-cold system and heated floors throughout the house
- **Finishing details:** Fireplace in the living room, window with panoramic glazing, electric blinds, armored entrance door