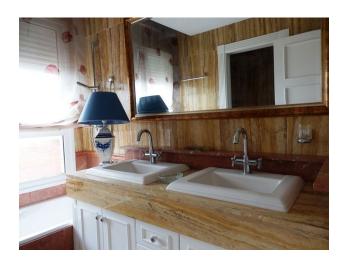

### Features of the townhouse:

- Floors and area: 3 floors, 573 m<sup>2</sup>, with an elevator for maximum convenience
- Guest floors: Specially designated areas a separate apartment and a floor for guests
- Bedrooms: 6 bedrooms
- **Bathrooms:** 6 bathrooms and a master bathroom with a jacuzzi and sauna for complete relaxation
- **Garage and storage rooms:** A spacious garage for 4 cars, 2 storage rooms and a technical room
- Air conditioning and heating: Hot-cold system and heated floors throughout the house
- **Finishing details:** Fireplace in the living room, window with panoramic glazing, electric blinds, armored entrance door