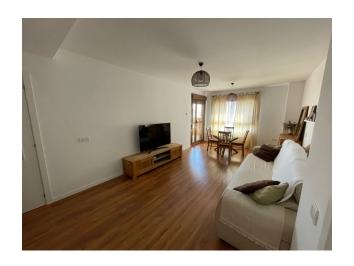

### Features of the apartment:

- Area: Usable area 91 m², built-up area 158 m²
- **Rooms:** 3 bedrooms with wardrobes and 2 bathrooms (one of them with a bathtub)
- **Kitchen and living room:** Fully equipped American kitchen and a spacious dining-living room
- **Terrace:** Spacious terrace of 14 m<sup>2</sup> with Lumon glazing without a profile, the opportunity to enjoy fresh air and panoramic views
- Orientation: South-east, which provides good lighting and views of the city