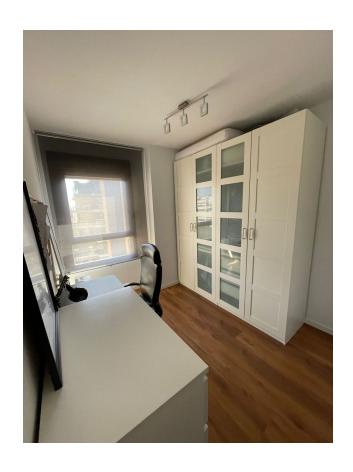

### Features of the apartment:

- Area: Usable area 91 m², built-up area 158 m²
- **Rooms:** 3 bedrooms with wardrobes and 2 bathrooms (one of them with a bathtub)
- **Kitchen and living room:** Fully equipped American kitchen and a spacious dining-living room
- **Terrace:** Spacious terrace of 14 m<sup>2</sup> with Lumon glazing without a profile, the opportunity to enjoy fresh air and panoramic views
- Orientation: South-east, which provides good lighting and views of the city