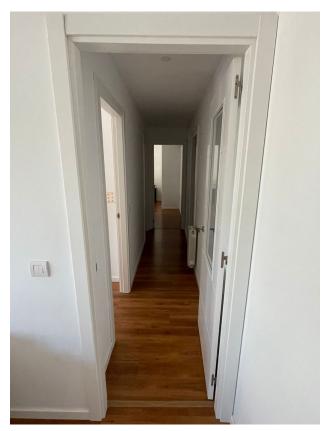

### Features of the apartment:

- Area: Usable area 91 m², built-up area 158 m²
- **Rooms:** 3 bedrooms with wardrobes and 2 bathrooms (one of them with a bathtub)
- **Kitchen and living room:** Fully equipped American kitchen and a spacious dining-living room
- **Terrace:** Spacious terrace of 14 m<sup>2</sup> with Lumon glazing without a profile, the opportunity to enjoy fresh air and panoramic views
- Orientation: South-east, which provides good lighting and views of the city

• **Finishings:** Wooden floors, white lacquered cutlery, roller mosquito nets on windows with facade glazing