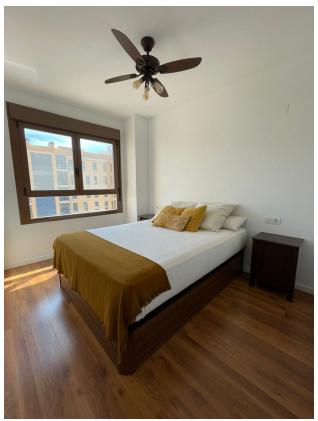

### Features of the apartment:

- Area: Usable area 91 m², built-up area 158 m²
- **Rooms:** 3 bedrooms with wardrobes and 2 bathrooms (one of them with a bathtub)
- **Kitchen and living room:** Fully equipped American kitchen and a spacious dining-living room
- **Terrace:** Spacious terrace of 14 m<sup>2</sup> with Lumon glazing without a profile, the opportunity to enjoy fresh air and panoramic views
- Orientation: South-east, which provides good lighting and views of the city