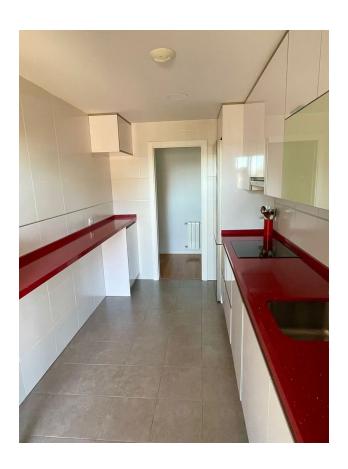

### Features of the apartment:

- Area: Usable area 91 m², built-up area 158 m²
- **Rooms:** 3 bedrooms with wardrobes and 2 bathrooms (one of them with a bathtub)
- **Kitchen and living room:** Fully equipped American kitchen and a spacious dining-living room
- **Terrace:** Spacious terrace of 14 m<sup>2</sup> with Lumon glazing without a profile, the opportunity to enjoy fresh air and panoramic views
- Orientation: South-east, which provides good lighting and views of the city