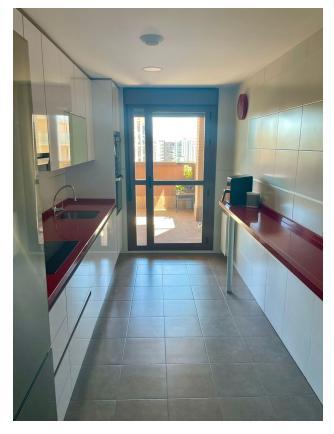

### Features of the apartment:

- Area: Usable area 91 m², built-up area 158 m²
- **Rooms:** 3 bedrooms with wardrobes and 2 bathrooms (one of them with a bathtub)
- **Kitchen and living room:** Fully equipped American kitchen and a spacious dining-living room
- **Terrace:** Spacious terrace of 14 m<sup>2</sup> with Lumon glazing without a profile, the opportunity to enjoy fresh air and panoramic views
- Orientation: South-east, which provides good lighting and views of the city