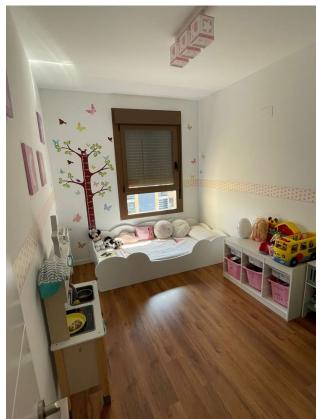

### Features of the apartment:

- Area: Usable area 91 m², built-up area 158 m²
- **Rooms:** 3 bedrooms with wardrobes and 2 bathrooms (one of them with a bathtub)
- **Kitchen and living room:** Fully equipped American kitchen and a spacious dining-living room
- **Terrace:** Spacious terrace of 14 m<sup>2</sup> with Lumon glazing without a profile, the opportunity to enjoy fresh air and panoramic views
- Orientation: South-east, which provides good lighting and views of the city