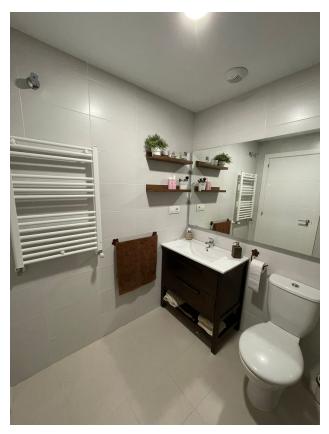

### Features of the apartment:

- Area: Usable area 91 m², built-up area 158 m²
- **Rooms:** 3 bedrooms with wardrobes and 2 bathrooms (one of them with a bathtub)
- **Kitchen and living room:** Fully equipped American kitchen and a spacious dining-living room
- **Terrace:** Spacious terrace of 14 m<sup>2</sup> with Lumon glazing without a profile, the opportunity to enjoy fresh air and panoramic views
- Orientation: South-east, which provides good lighting and views of the city