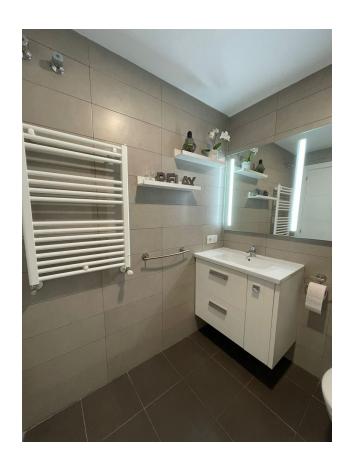

### Features of the apartment:

- Area: Usable area 91 m², built-up area 158 m²
- **Rooms:** 3 bedrooms with wardrobes and 2 bathrooms (one of them with a bathtub)
- **Kitchen and living room:** Fully equipped American kitchen and a spacious dining-living room
- **Terrace:** Spacious terrace of 14 m<sup>2</sup> with Lumon glazing without a profile, the opportunity to enjoy fresh air and panoramic views
- Orientation: South-east, which provides good lighting and views of the city