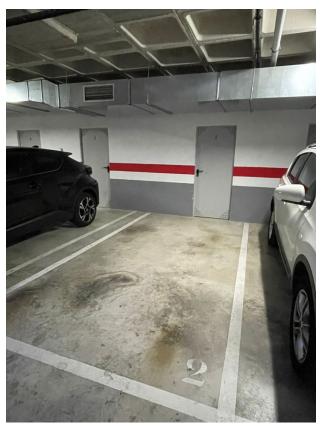

### **Additional amenities:**

- Air conditioning and heating: Split system air conditioning and central heating
- **Parking and storage:** Large storage room and two independent parking spaces for a car and a motorcycle