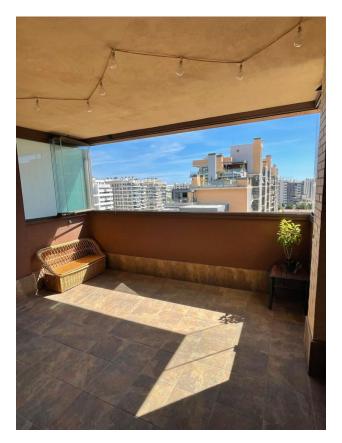

### Features of the apartment:

- Area: Usable area 91 m², built-up area 158 m²
- **Rooms:** 3 bedrooms with wardrobes and 2 bathrooms (one of them with a bathtub)
- **Kitchen and living room:** Fully equipped American kitchen and a spacious dining-living room
- **Terrace:** Spacious terrace of 14 m<sup>2</sup> with Lumon glazing without a profile, the opportunity to enjoy fresh air and panoramic views
- Orientation: South-east, which provides good lighting and views of the city