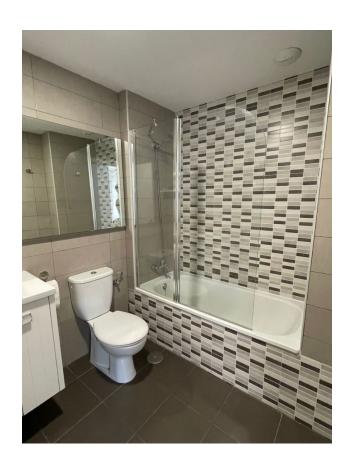

### Features of the apartment:

- Area: Usable area 91 m², built-up area 158 m²
- **Rooms:** 3 bedrooms with wardrobes and 2 bathrooms (one of them with a bathtub)
- **Kitchen and living room:** Fully equipped American kitchen and a spacious dining-living room
- **Terrace:** Spacious terrace of 14 m<sup>2</sup> with Lumon glazing without a profile, the opportunity to enjoy fresh air and panoramic views
- Orientation: South-east, which provides good lighting and views of the city