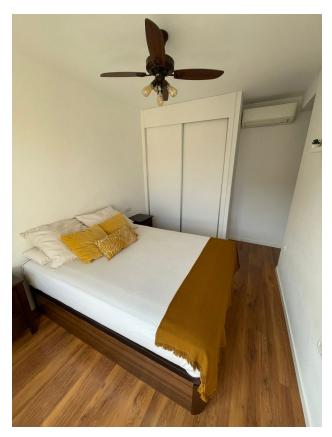

### Features of the apartment:

- Area: Usable area 91 m², built-up area 158 m²
- **Rooms:** 3 bedrooms with wardrobes and 2 bathrooms (one of them with a bathtub)
- **Kitchen and living room:** Fully equipped American kitchen and a spacious dining-living room
- **Terrace:** Spacious terrace of 14 m<sup>2</sup> with Lumon glazing without a profile, the opportunity to enjoy fresh air and panoramic views
- Orientation: South-east, which provides good lighting and views of the city

• **Finishings:** Wooden floors, white lacquered cutlery, roller mosquito nets on windows with facade glazing