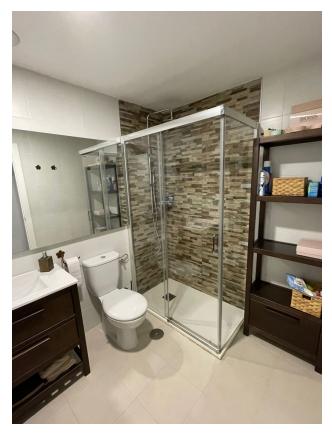

### Features of the apartment:

- Area: Usable area 91 m², built-up area 158 m²
- **Rooms:** 3 bedrooms with wardrobes and 2 bathrooms (one of them with a bathtub)
- **Kitchen and living room:** Fully equipped American kitchen and a spacious dining-living room
- **Terrace:** Spacious terrace of 14 m<sup>2</sup> with Lumon glazing without a profile, the opportunity to enjoy fresh air and panoramic views
- Orientation: South-east, which provides good lighting and views of the city