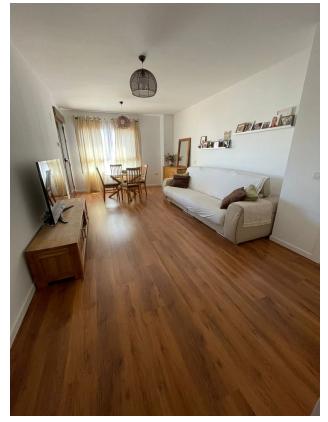

### Features of the apartment:

- Area: Usable area 91 m², built-up area 158 m²
- **Rooms:** 3 bedrooms with wardrobes and 2 bathrooms (one of them with a bathtub)
- **Kitchen and living room:** Fully equipped American kitchen and a spacious dining-living room
- **Terrace:** Spacious terrace of 14 m<sup>2</sup> with Lumon glazing without a profile, the opportunity to enjoy fresh air and panoramic views
- Orientation: South-east, which provides good lighting and views of the city