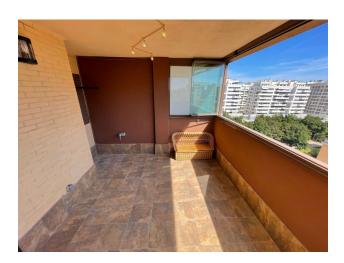

### Features of the apartment:

- Area: Usable area 91 m², built-up area 158 m²
- **Rooms:** 3 bedrooms with wardrobes and 2 bathrooms (one of them with a bathtub)
- **Kitchen and living room:** Fully equipped American kitchen and a spacious dining-living room
- **Terrace:** Spacious terrace of 14 m<sup>2</sup> with Lumon glazing without a profile, the opportunity to enjoy fresh air and panoramic views
- Orientation: South-east, which provides good lighting and views of the city